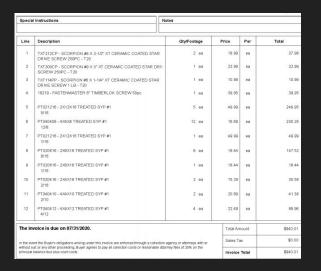

The new order cost: \$940.01

Line Product Code Total 2X10X16 TREATED SYP #1 179.94 29.99 ea 2 PT540616 5/4X6X16 TREATED SYP PREMIUM 202.41 22.49 ea WE DO NOT OUT DESCRIBE TREATED LUMBER 17920 10.99 SCORPION 2-1/2" XT2 CERAMIC COATED SCREW 19.99 19.99 SCOPPION 3º YT2 CERAMIC COATED SCREW 111 10.99 21 08 "1" RIBBED SCREWS (SHINGLE NAILS)" - NEED 1 LB 1 3/4" GALV SHAKE NAIL 134HGSK 4.99 OUR STOCK SHAKE NAIL IS RING SHANK Total Amount