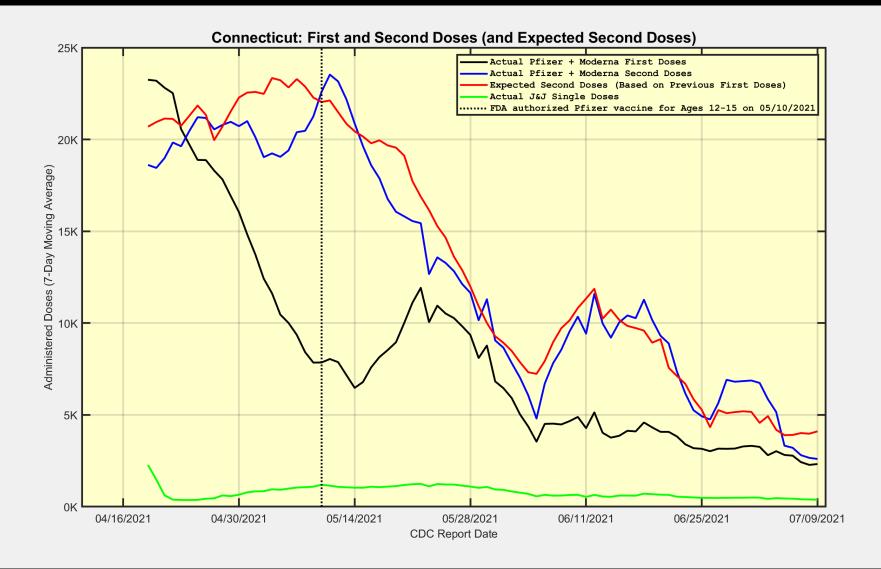

#### Connecticut: First Doses are generally decreasing. Most people are returning for Second Doses.