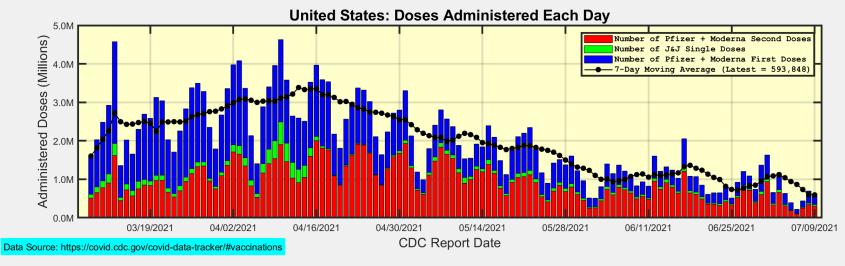

|---------|
| Doses Delivered                                              | 386,058,070 | 488,793 |
| Doses Administered                                           | 332,966,409 | 593,848 |
| Percent of Age 18+ Population Who Have Completed Vaccination | 58.6%       |         |
| Percent of Age 18+ Population Who Have Initiated Vaccination | 67.4%       |         |

Data Source: https://covid.cdc.gov/covid-data-tracker/#vaccinations.

The Daily numbers are the most recent 7-day moving averages.

President Biden had set a goal for 70% of the US Age 18+ population to have Initiated Vaccination by July 4.

The US did not meet this goal ... but Connecticut did (on May 8!).



## Connecticut and US: Age 18+ Initiated and Completed Vaccinations



## **Number of Doses Administered Each Day**







#### Connecticut: First Doses are generally decreasing. Most people are returning for Second Doses.