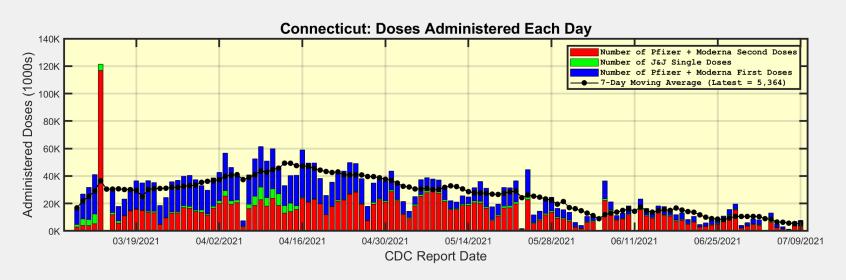

--|---------|
| Doses Delivered                                              | 386,058,070 | 488,793 |
| Doses Administered                                           | 332,966,409 | 593,848 |
| Percent of Age 18+ Population Who Have Completed Vaccination | 58.6%       |         |
| Percent of Age 18+ Population Who Have Initiated Vaccination | 67.4%       |         |

Data Source: https://covid.cdc.gov/covid-data-tracker/#vaccinations.

The Daily numbers are the most recent 7-day moving averages.

President Biden had set a goal for 70% of the US Age 18+ population to have Initiated Vaccination by July 4.

The US did not meet this goal ... but Connecticut did (on May 8!).



## Connecticut and US: Age 18+ Initiated and Completed Vaccinations



## **Number of Doses Administered Each Day**







#### Connecticut: First Doses are generally decreasing. Most people are returning for Second Doses.