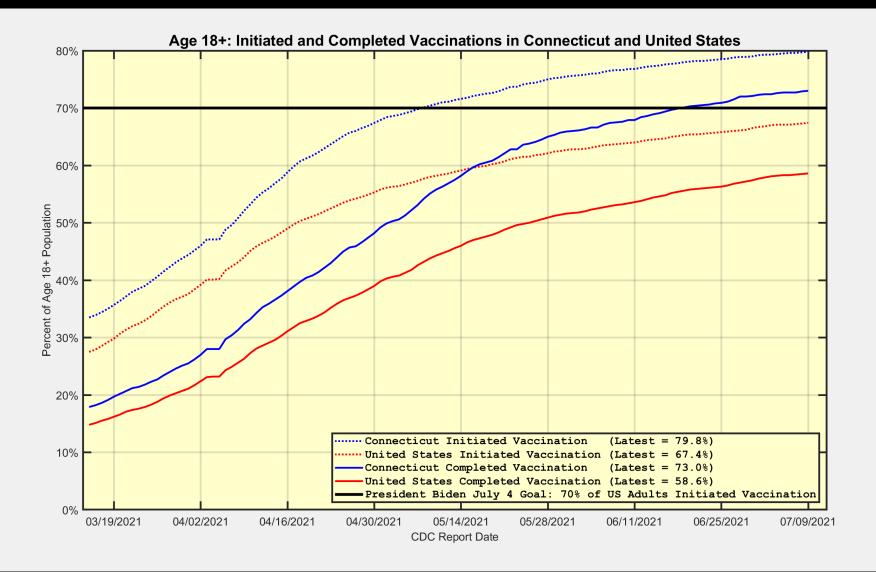

## Connecticut and US: Age 18+ Initiated and Completed Vaccinations

Data Source: https://covid.cdc.gov/covid-data-tracker/#vaccinations.

The Daily numbers are the most recent 7-day moving averages.

President Biden had set a goal for 70% of the US Age 18+ population to have Initiated Vaccination by July 4.

The US did not meet this goal ... but Connecticut did (on May 8!).

#### **Connecticut and US Vaccination Summary**

| Connecticut (as of Friday July 09, 2021)                     | Cumulative | Daily |
|--------------------------------------------------------------|------------|-------|
| Doses Delivered                                              | 4,777,565  | 7,133 |
| Doses Administered                                           | 4,459,737  | 5,364 |
| Percent of Age 18+ Population Who Have Completed Vaccination | 73.0%      |       |
| Connecticut Rank Among 50 States and DC                      | 3          |       |
| Percent of Age 18+ Population Who Have Initiated Vaccination | 79.8%      |       |
| Connecticut Rank Among 50 States and DC                      | 4          |       |

| United States (as of Friday July 09, 2021)                   | Cumulative  | Daily   |
|--------------------------------------------------------------|-------------|---------|
| Doses Delivered                                              | 386,058,070 | 488,793 |
| Doses Administered                                           | 332,966,409 | 593,848 |
| Percent of Age 18+ Population Who Have Completed Vaccination | 58.6%       |         |
| Percent of Age 18+ Population Who Have Initiated Vaccination | 67.4%       |         |