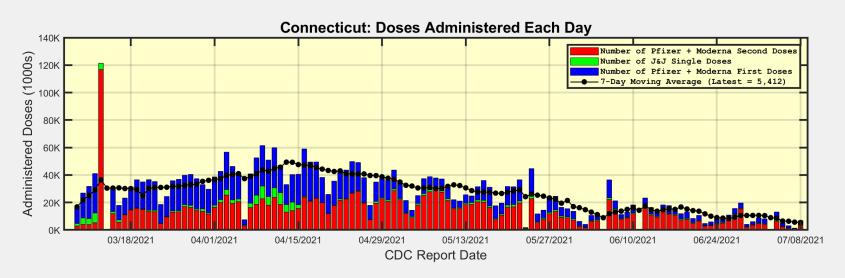

--|---------|
| Doses Delivered                                              | 385,495,790 | 458,829 |
| Doses Administered                                           | 332,345,797 | 599,070 |
| Percent of Age 18+ Population Who Have Completed Vaccination | 58.5%       |         |
| Percent of Age 18+ Population Who Have Initiated Vaccination | 67.3%       |         |

Data Source: https://covid.cdc.gov/covid-data-tracker/#vaccinations.

The Daily numbers are the most recent 7-day moving averages.

President Biden had set a goal for 70% of the US Age 18+ population to have Initiated Vaccination by July 4.

The US did not meet this goal ... but Connecticut did (on May 8!).



## Connecticut and US: Age 18+ Initiated and Completed Vaccinations



## **Number of Doses Administered Each Day**







#### Connecticut: First Doses are generally decreasing. Most people are returning for Second Doses.