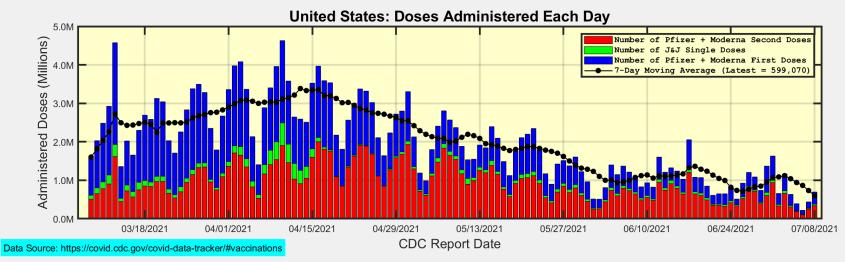

|---------|
| Doses Delivered                                              | 385,495,790 | 458,829 |
| Doses Administered                                           | 332,345,797 | 599,070 |
| Percent of Age 18+ Population Who Have Completed Vaccination | 58.5%       |         |
| Percent of Age 18+ Population Who Have Initiated Vaccination | 67.3%       |         |

Data Source: https://covid.cdc.gov/covid-data-tracker/#vaccinations.

The Daily numbers are the most recent 7-day moving averages.

President Biden had set a goal for 70% of the US Age 18+ population to have Initiated Vaccination by July 4.

The US did not meet this goal ... but Connecticut did (on May 8!).



## Connecticut and US: Age 18+ Initiated and Completed Vaccinations



## **Number of Doses Administered Each Day**







#### Connecticut: First Doses are generally decreasing. Most people are returning for Second Doses.