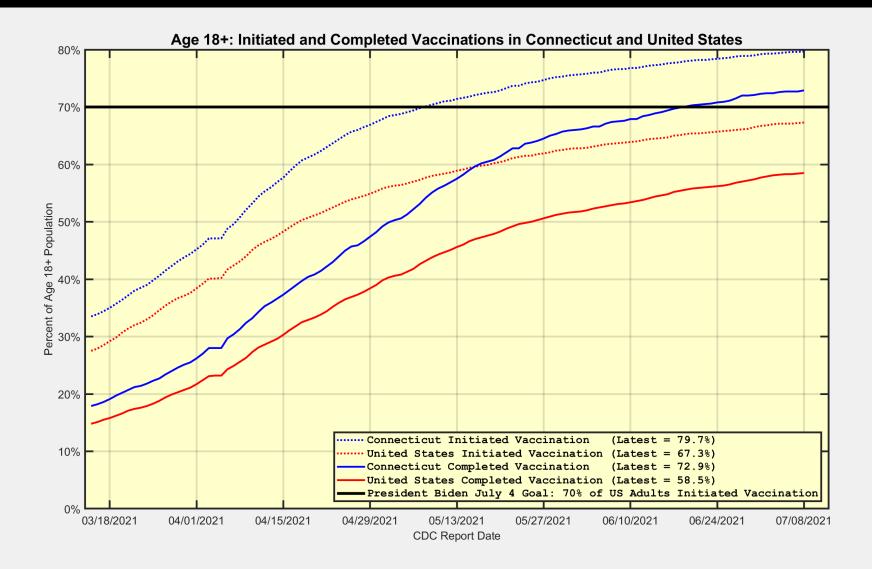

#### **Connecticut and US Vaccination Summary**

| Connecticut (as of Thursday July 08, 2021)                   | Cumulative | Daily |
|--------------------------------------------------------------|------------|-------|
| Doses Delivered                                              | 4,768,145  | 6,447 |
| Doses Administered                                           | 4,451,999  | 5,412 |
| Percent of Age 18+ Population Who Have Completed Vaccination | 72.9%      |       |
| Connecticut Rank Among 50 States and DC                      | 3          |       |
| Percent of Age 18+ Population Who Have Initiated Vaccination | 79.7%      |       |
| Connecticut Rank Among 50 States and DC                      | 4          |       |

| United States (as of Thursday July 08, 2021)                 | Cumulative  | Daily   |
|--------------------------------------------------------------|-------------|---------|
| Doses Delivered                                              | 385,495,790 | 458,829 |
| Doses Administered                                           | 332,345,797 | 599,070 |
| Percent of Age 18+ Population Who Have Completed Vaccination | 58.5%       |         |
| Percent of Age 18+ Population Who Have Initiated Vaccination | 67.3%       |         |

Data Source: https://covid.cdc.gov/covid-data-tracker/#vaccinations.

The Daily numbers are the most recent 7-day moving averages.

President Biden had set a goal for 70% of the US Age 18+ population to have Initiated Vaccination by July 4.

The US did not meet this goal ... but Connecticut did (on May 8!).

## Connecticut and US: Age 18+ Initiated and Completed Vaccinations