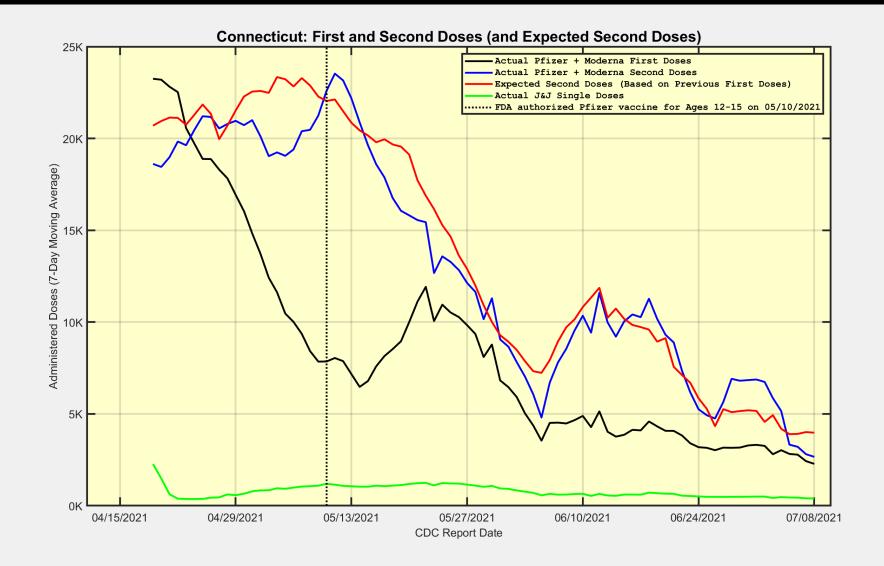

#### Connecticut: First Doses are generally decreasing. Most people are returning for Second Doses.