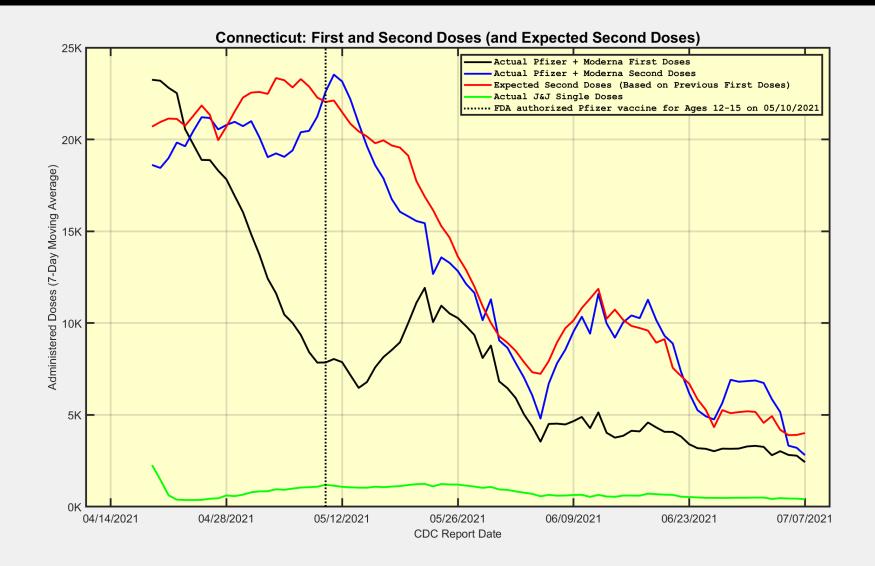

#### Connecticut: First Doses are generally decreasing. Most people are returning for Second Doses.