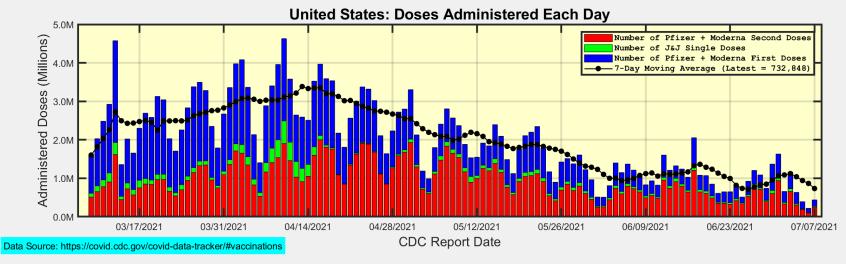

--|---------|
| Doses Delivered                                              | 383,068,740 | 159,844 |
| Doses Administered                                           | 331,651,464 | 732,848 |
| Percent of Age 18+ Population Who Have Completed Vaccination | 58.4%       |         |
| Percent of Age 18+ Population Who Have Initiated Vaccination | 67.2%       |         |

Data Source: https://covid.cdc.gov/covid-data-tracker/#vaccinations.

The Daily numbers are the most recent 7-day moving averages.

President Biden had set a goal for 70% of the US Age 18+ population to have Initiated Vaccination by July 4.

The US did not meet this goal ... but Connecticut did (on May 8!).



# Connecticut and US: Age 18+ Initiated and Completed Vaccinations



# **Number of Doses Administered Each Day**







#### Connecticut: First Doses are generally decreasing. Most people are returning for Second Doses.