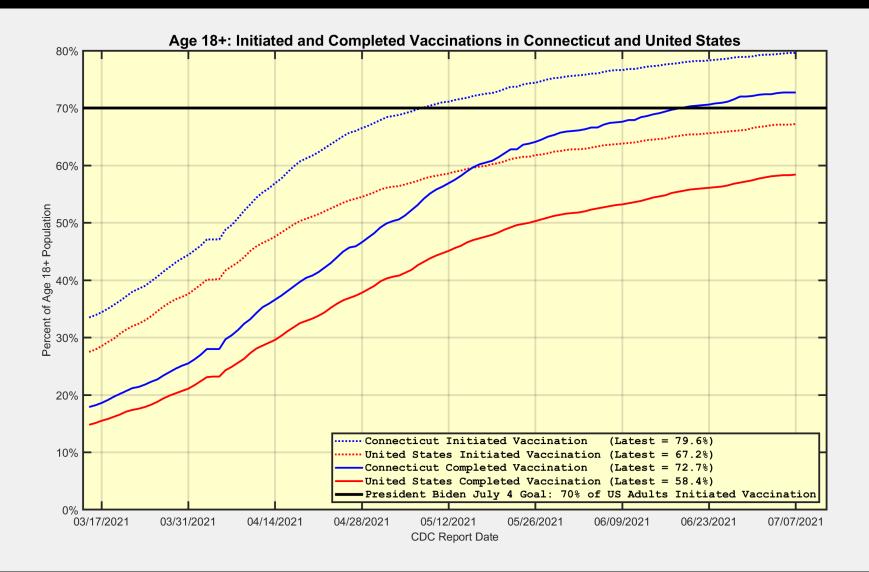

#### **Connecticut and US Vaccination Summary**

| Connecticut (as of Wednesday July 07, 2021)                  | Cumulative | Daily |
|--------------------------------------------------------------|------------|-------|
| Doses Delivered                                              | 4,731,555  | 1,837 |
| Doses Administered                                           | 4,445,202  | 5,685 |
| Percent of Age 18+ Population Who Have Completed Vaccination | 72.7%      |       |
| Connecticut Rank Among 50 States and DC                      | 3          |       |
| Percent of Age 18+ Population Who Have Initiated Vaccination | 79.6%      |       |
| Connecticut Rank Among 50 States and DC                      | 4          |       |

| United States (as of Wednesday July 07, 2021)                | Cumulative  | Daily   |
|--------------------------------------------------------------|-------------|---------|
| Doses Delivered                                              | 383,068,740 | 159,844 |
| Doses Administered                                           | 331,651,464 | 732,848 |
| Percent of Age 18+ Population Who Have Completed Vaccination | 58.4%       |         |
| Percent of Age 18+ Population Who Have Initiated Vaccination | 67.2%       |         |

Data Source: https://covid.cdc.gov/covid-data-tracker/#vaccinations.

The Daily numbers are the most recent 7-day moving averages.

President Biden had set a goal for 70% of the US Age 18+ population to have Initiated Vaccination by July 4.

The US did not meet this goal ... but Connecticut did (on May 8!).

# Connecticut and US: Age 18+ Initiated and Completed Vaccinations