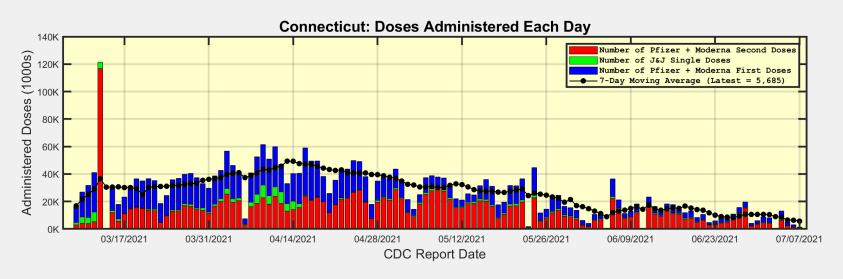

----|---------|
| Doses Delivered                                              | 383,068,740 | 159,844 |
| Doses Administered                                           | 331,651,464 | 732,848 |
| Percent of Age 18+ Population Who Have Completed Vaccination | 58.4%       |         |
| Percent of Age 18+ Population Who Have Initiated Vaccination | 67.2%       |         |

Data Source: https://covid.cdc.gov/covid-data-tracker/#vaccinations.

The Daily numbers are the most recent 7-day moving averages.

President Biden had set a goal for 70% of the US Age 18+ population to have Initiated Vaccination by July 4.

The US did not meet this goal ... but Connecticut did (on May 8!).



# Connecticut and US: Age 18+ Initiated and Completed Vaccinations



# **Number of Doses Administered Each Day**







#### Connecticut: First Doses are generally decreasing. Most people are returning for Second Doses.