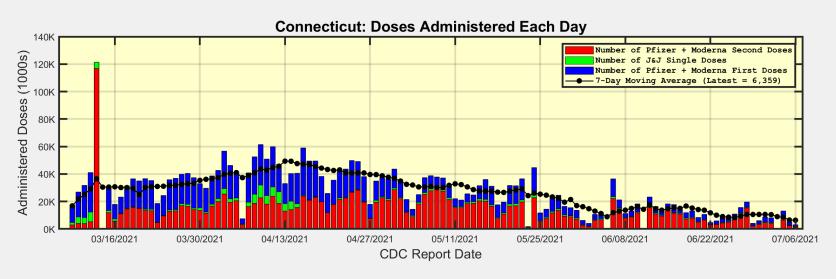

--|---------|
| Doses Delivered                                              | 383,068,840 | 176,716 |
| Doses Administered                                           | 331,214,347 | 865,929 |
| Percent of Age 18+ Population Who Have Completed Vaccination | 58.3%       |         |
| Percent of Age 18+ Population Who Have Initiated Vaccination | 67.1%       |         |

Data Source: https://covid.cdc.gov/covid-data-tracker/#vaccinations.

The Daily numbers are the most recent 7-day moving averages.

President Biden had set a goal for 70% of the US Age 18+ population to have Initiated Vaccination by July 4.

The US did not meet this goal ... but Connecticut did (on May 8!).



## Connecticut and US: Age 18+ Initiated and Completed Vaccinations



## **Number of Doses Administered Each Day**







#### Connecticut: First Doses are generally decreasing. Most people are returning for Second Doses.