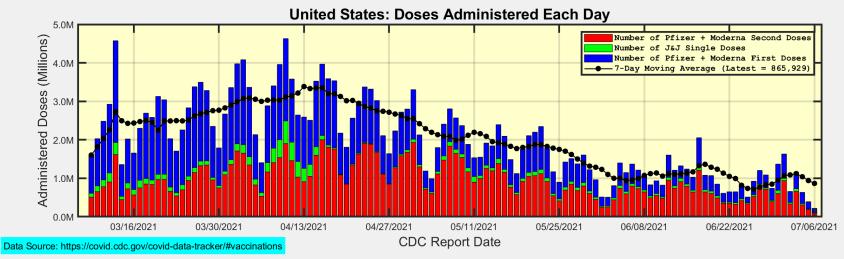

|---------|
| Doses Delivered                                              | 383,068,840 | 176,716 |
| Doses Administered                                           | 331,214,347 | 865,929 |
| Percent of Age 18+ Population Who Have Completed Vaccination | 58.3%       |         |
| Percent of Age 18+ Population Who Have Initiated Vaccination | 67.1%       |         |

Data Source: https://covid.cdc.gov/covid-data-tracker/#vaccinations.

The Daily numbers are the most recent 7-day moving averages.

President Biden had set a goal for 70% of the US Age 18+ population to have Initiated Vaccination by July 4.

The US did not meet this goal ... but Connecticut did (on May 8!).



## Connecticut and US: Age 18+ Initiated and Completed Vaccinations



## **Number of Doses Administered Each Day**







#### Connecticut: First Doses are generally decreasing. Most people are returning for Second Doses.