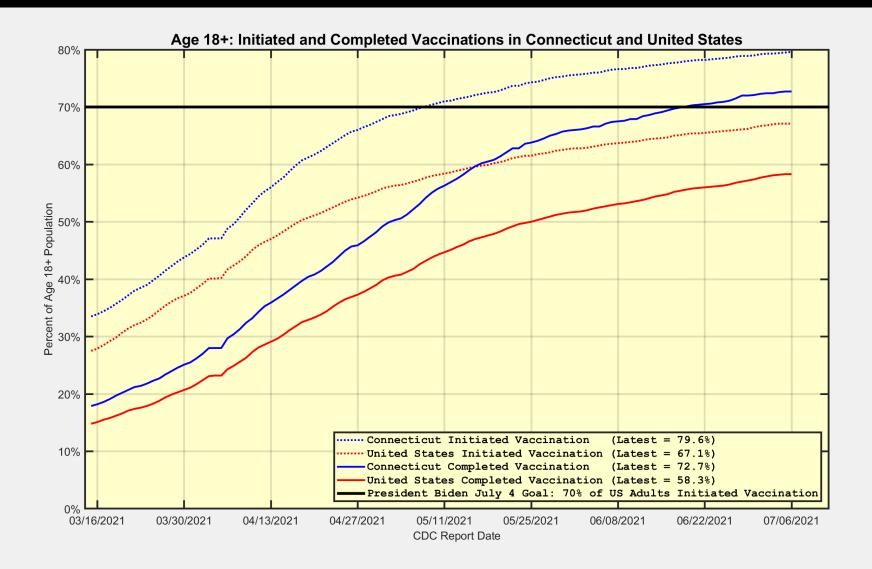

#### **Connecticut and US Vaccination Summary**

| Connecticut (as of Tuesday July 06, 2021)                    | Cumulative | Daily |
|--------------------------------------------------------------|------------|-------|
| Doses Delivered                                              | 4,731,555  | 1,897 |
| Doses Administered                                           | 4,443,865  | 6,359 |
| Percent of Age 18+ Population Who Have Completed Vaccination | 72.7%      |       |
| Connecticut Rank Among 50 States and DC                      | 3          |       |
| Percent of Age 18+ Population Who Have Initiated Vaccination | 79.6%      |       |
| Connecticut Rank Among 50 States and DC                      | 4          |       |

| United States (as of Tuesday July 06, 2021)                  | Cumulative  | Daily   |
|--------------------------------------------------------------|-------------|---------|
| Doses Delivered                                              | 383,068,840 | 176,716 |
| Doses Administered                                           | 331,214,347 | 865,929 |
| Percent of Age 18+ Population Who Have Completed Vaccination | 58.3%       |         |
| Percent of Age 18+ Population Who Have Initiated Vaccination | 67.1%       |         |

Data Source: https://covid.cdc.gov/covid-data-tracker/#vaccinations.

The Daily numbers are the most recent 7-day moving averages.

President Biden had set a goal for 70% of the US Age 18+ population to have Initiated Vaccination by July 4.

The US did not meet this goal ... but Connecticut did (on May 8!).

## Connecticut and US: Age 18+ Initiated and Completed Vaccinations