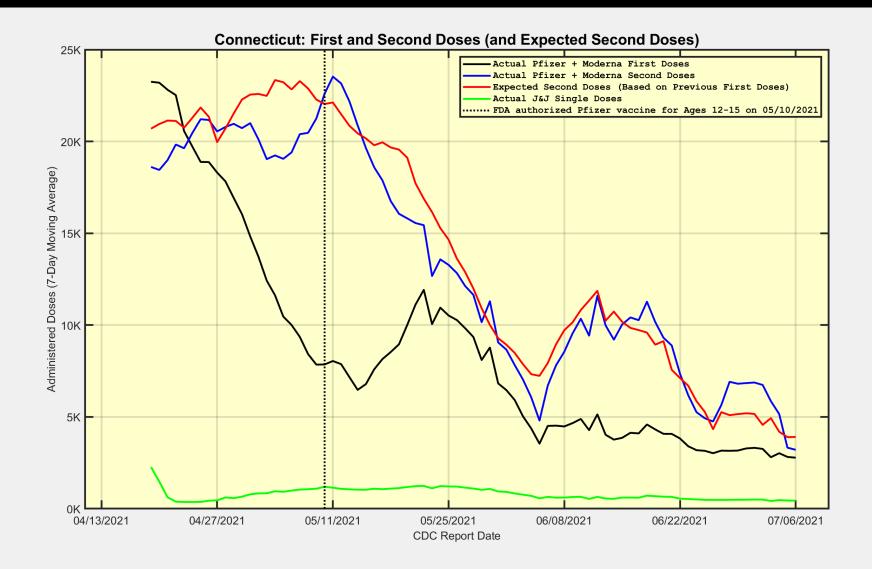

#### Connecticut: First Doses are generally decreasing. Most people are returning for Second Doses.