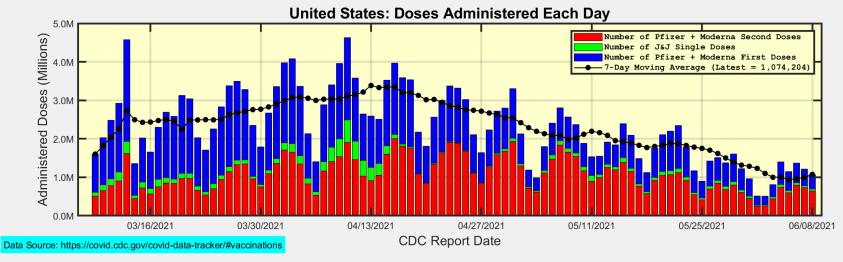

------------------------------|-------------|-----------|--|
| Doses Delivered                                              | 372,100,285 | 826,177   |  |
| Doses Administered                                           | 303,923,667 | 1,074,204 |  |
| Percent of Age 18+ Population Who Have Completed Vaccination | 53.1%       |           |  |
| Percent of Age 18+ Population Who Have Initiated Vaccination | 63.8%       |           |  |

Data Source: https://covid.cdc.gov/covid-data-tracker/#vaccinations.

The Daily numbers are the most recent 7-day moving averages.

President Biden has set a goal for 70% of the US Age 18+ population to have Initiated Vaccination by July 4.



# Connecticut and US: Age 18+ Initiated and Completed Vaccinations



## **Number of Doses Administered Each Day**







#### Connecticut: First Doses are decreasing again after brief surge. Second doses continue to decrease.