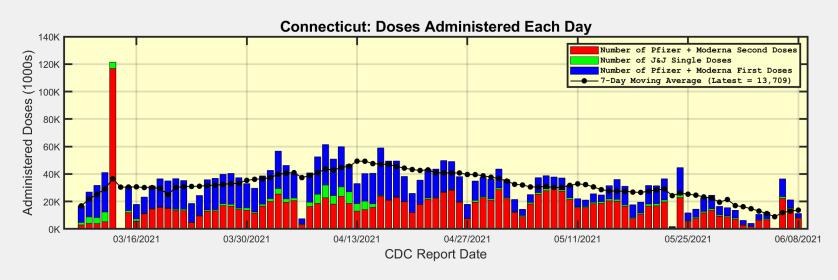

--------------------------------|-------------|-----------|--|
| Doses Delivered                                              | 372,100,285 | 826,177   |  |
| Doses Administered                                           | 303,923,667 | 1,074,204 |  |
| Percent of Age 18+ Population Who Have Completed Vaccination | 53.1%       |           |  |
| Percent of Age 18+ Population Who Have Initiated Vaccination | 63.8%       |           |  |

Data Source: https://covid.cdc.gov/covid-data-tracker/#vaccinations.

The Daily numbers are the most recent 7-day moving averages.

President Biden has set a goal for 70% of the US Age 18+ population to have Initiated Vaccination by July 4.



# Connecticut and US: Age 18+ Initiated and Completed Vaccinations



## **Number of Doses Administered Each Day**







#### Connecticut: First Doses are decreasing again after brief surge. Second doses continue to decrease.