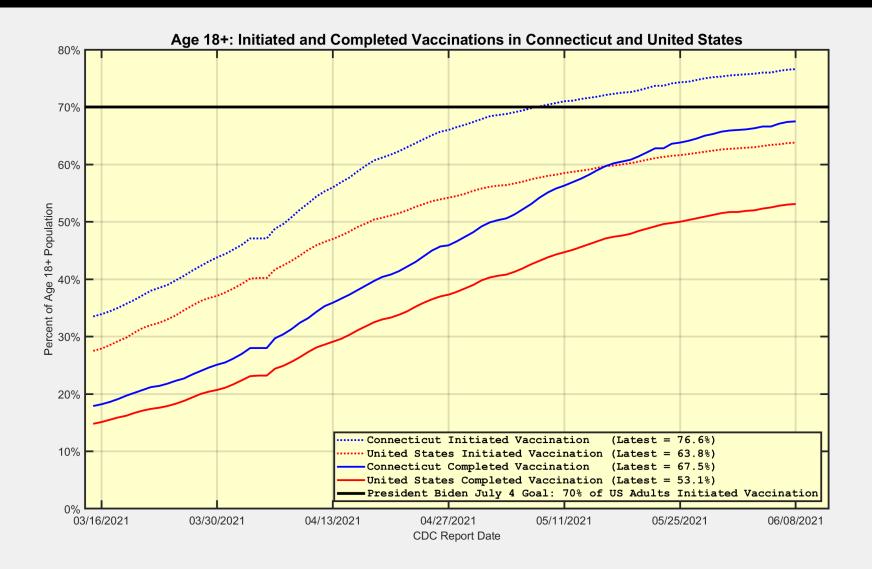

## **Connecticut and US Vaccination Summary**

| Connecticut (as of Tuesday June 08, 2021)                    | Cumulative | Daily  |
|--------------------------------------------------------------|------------|--------|
| Doses Delivered                                              | 4,620,265  | 9,821  |
| Doses Administered                                           | 4,140,584  | 13,709 |
| Percent of Age 18+ Population Who Have Completed Vaccination | 67.5%      |        |
| Connecticut Rank Among 50 States and DC                      | 4          |        |
| Percent of Age 18+ Population Who Have Initiated Vaccination | 76.6%      |        |
| Connecticut Rank Among 50 States and DC                      | 4          |        |

| United States (as of Tuesday June 08, 2021)                  | Cumulative  | Daily     |  |
|--------------------------------------------------------------|-------------|-----------|--|
| Doses Delivered                                              | 372,100,285 | 826,177   |  |
| Doses Administered                                           | 303,923,667 | 1,074,204 |  |
| Percent of Age 18+ Population Who Have Completed Vaccination | 53.1%       |           |  |
| Percent of Age 18+ Population Who Have Initiated Vaccination | 63.8%       |           |  |

Data Source: https://covid.cdc.gov/covid-data-tracker/#vaccinations.

The Daily numbers are the most recent 7-day moving averages.

President Biden has set a goal for 70% of the US Age 18+ population to have Initiated Vaccination by July 4.

# Connecticut and US: Age 18+ Initiated and Completed Vaccinations