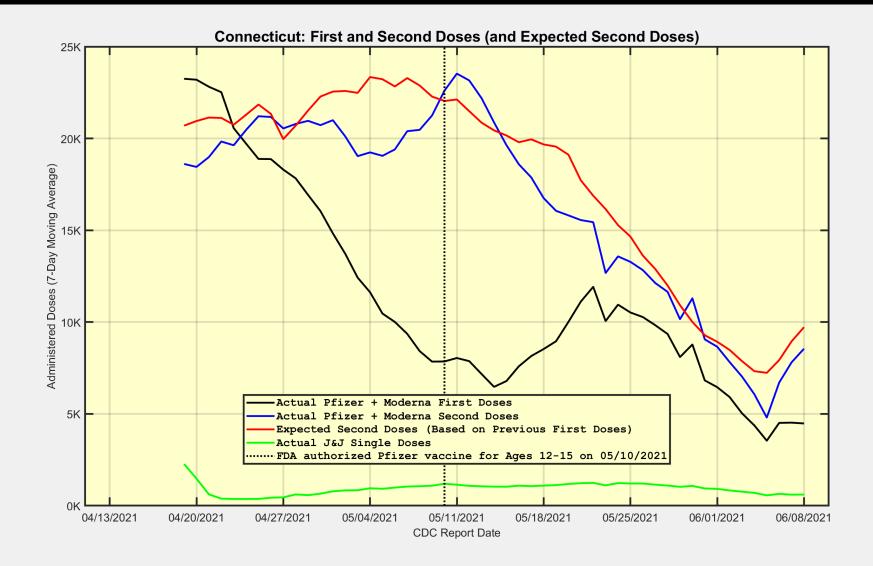

#### Connecticut: First Doses are decreasing again after brief surge. Second doses continue to decrease.