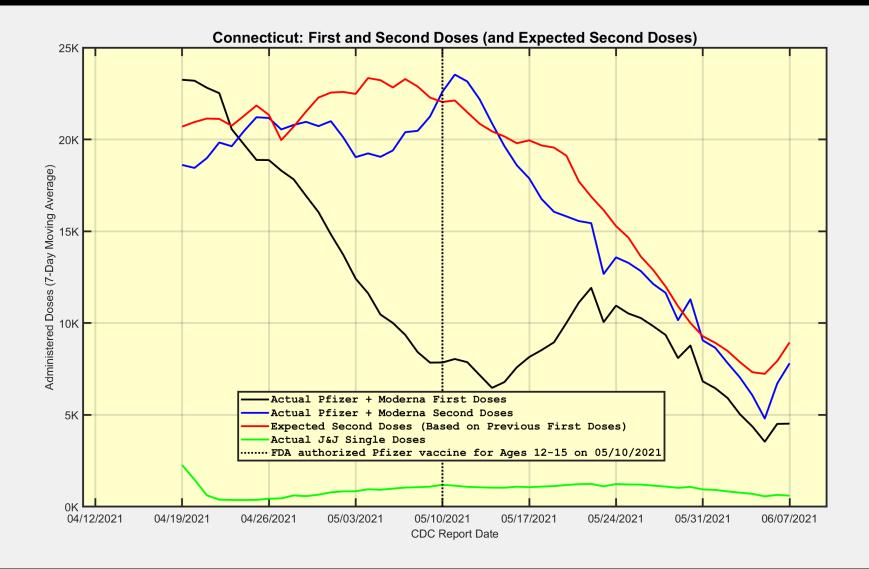

#### Connecticut: First Doses are decreasing again after brief surge. Second doses continue to decrease.