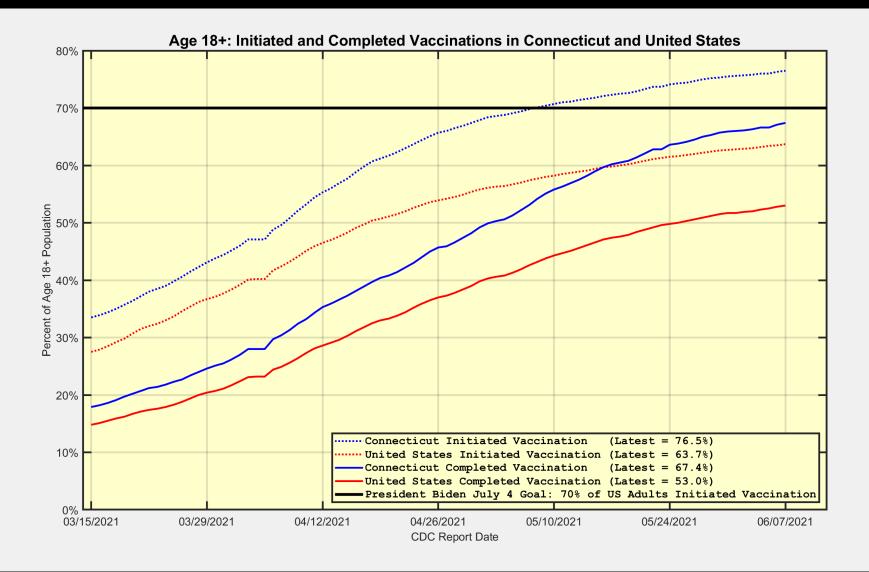

## **Connecticut and US Vaccination Summary**

| Connecticut (as of Monday June 07, 2021)                     | Cumulative | Daily  |
|--------------------------------------------------------------|------------|--------|
| Doses Delivered                                              | 4,613,575  | 8,866  |
| Doses Administered                                           | 4,129,334  | 12,993 |
| Percent of Age 18+ Population Who Have Completed Vaccination | 67.4%      |        |
| Connecticut Rank Among 50 States and DC                      | 3          |        |
| Percent of Age 18+ Population Who Have Initiated Vaccination | 76.5%      |        |
| Connecticut Rank Among 50 States and DC                      | 4          |        |

| United States (as of Monday June 07, 2021)                   | Cumulative  | Daily   |
|--------------------------------------------------------------|-------------|---------|
| Doses Delivered                                              | 371,520,735 | 743,413 |
| Doses Administered                                           | 302,851,917 | 994,370 |
| Percent of Age 18+ Population Who Have Completed Vaccination | 53.0%       |         |
| Percent of Age 18+ Population Who Have Initiated Vaccination | 63.7%       |         |

Data Source: https://covid.cdc.gov/covid-data-tracker/#vaccinations.

The Daily numbers are the most recent 7-day moving averages.

President Biden has set a goal for 70% of the US Age 18+ population to have Initiated Vaccination by July 4.

# Connecticut and US: Age 18+ Initiated and Completed Vaccinations