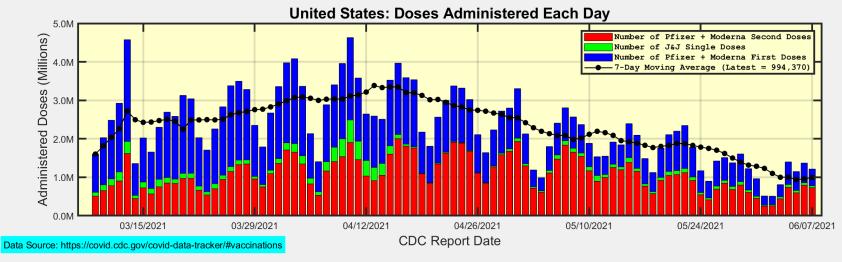

-------------------------------------------------------|-------------|---------|
| Doses Delivered                                              | 371,520,735 | 743,413 |
| Doses Administered                                           | 302,851,917 | 994,370 |
| Percent of Age 18+ Population Who Have Completed Vaccination | 53.0%       |         |
| Percent of Age 18+ Population Who Have Initiated Vaccination | 63.7%       |         |

Data Source: https://covid.cdc.gov/covid-data-tracker/#vaccinations.

The Daily numbers are the most recent 7-day moving averages.

President Biden has set a goal for 70% of the US Age 18+ population to have Initiated Vaccination by July 4.



# Connecticut and US: Age 18+ Initiated and Completed Vaccinations



## **Number of Doses Administered Each Day**







#### Connecticut: First Doses are decreasing again after brief surge. Second doses continue to decrease.