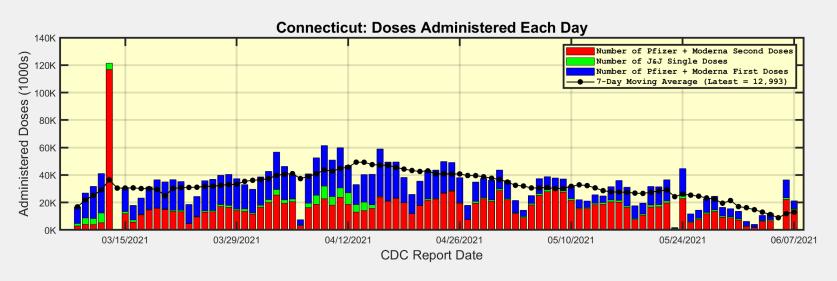

## **Number of Doses Administered Each Day**

#### Connecticut: First Doses are decreasing again after brief surge. Second doses continue to decrease.