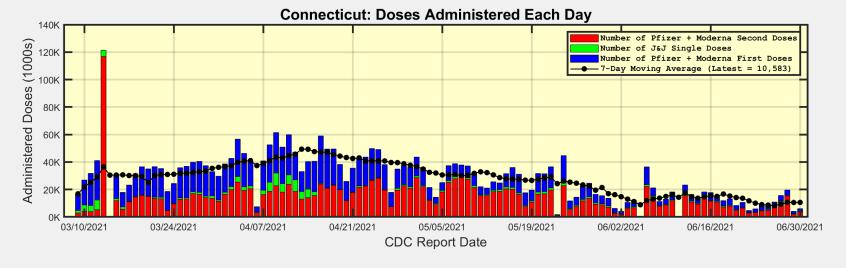

### Number of Doses Administered Each Day

**Ridgefield COVID-19 Task Force** 

#### Connecticut: First Doses are generally decreasing. Most people are returning for Second Doses.