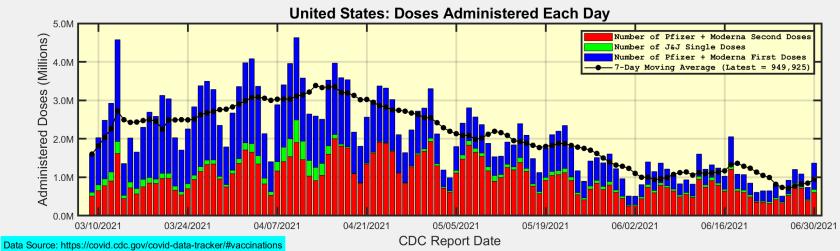

### Number of Doses Administered Each Day

**Ridgefield COVID-19 Task Force** 

#### Connecticut: First Doses are generally decreasing. Most people are returning for Second Doses.