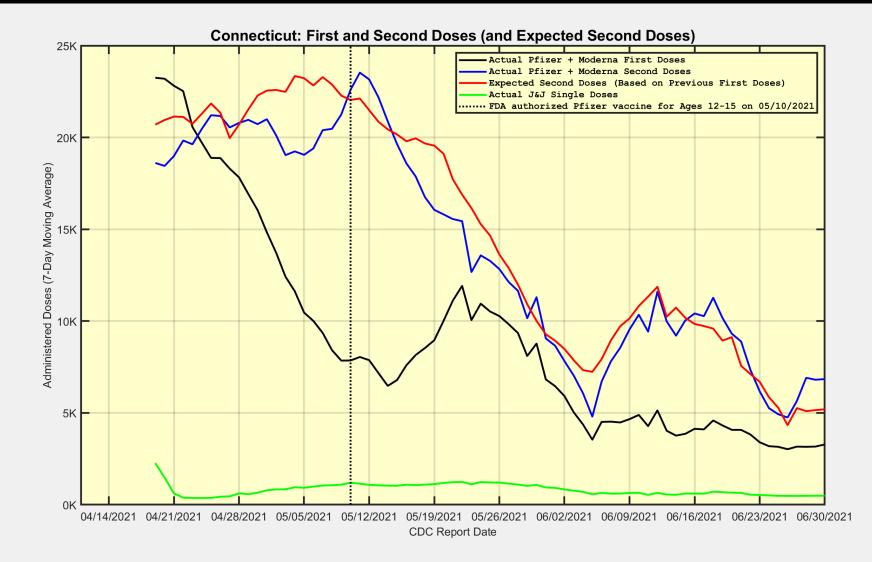

### Number of Doses Administered Each Day

**Ridgefield COVID-19 Task Force** 

#### Connecticut: First Doses are generally decreasing. Most people are returning for Second Doses.