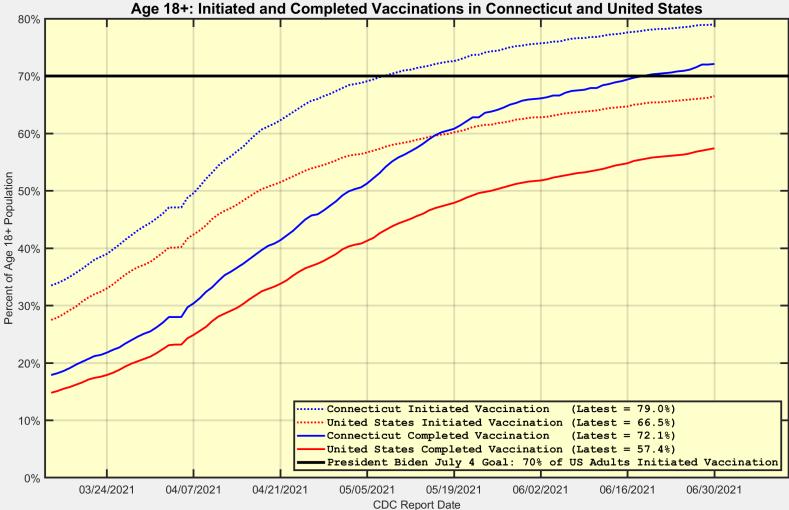

# **Connecticut and US Vaccination Summary**

| Connecticut (as of Wednesday June 30, 2021)                          | Cumulative  | Daily   |
|----------------------------------------------------------------------|-------------|---------|
| Doses Delivered                                                      | 4,718,695   | 4,793   |
| Doses Administered                                                   | 4,405,405   | 10,583  |
| Percent of Age 18+ Population Who Have Completed Vaccination         | 72.1%       |         |
| Connecticut Rank Among 50 States and DC                              | 3           |         |
| Percent of Age 18+ Population Who Have Initiated Vaccination         | 79.0%       |         |
| Connecticut Rank Among 50 States and DC                              | 4           |         |
|                                                                      |             |         |
| United States (as of Wednesday June 30, 2021)                        | Cumulative  | Daily   |
| Doses Delivered                                                      | 381,949,830 | 438,233 |
| Doses Administered                                                   | 326,521,526 | 949,925 |
| Percent of Age 18+ Population Who Have Completed Vaccination         | 57.4%       |         |
| Percent of Age 18+ Population Who Have Initiated Vaccination         | 66.5%       |         |
| Data Source: https://covid.cdc.gov/covid-data-tracker/#vaccinations. |             |         |
| The Daily numbers are the most recent 7-day moving averages.         |             |         |

President Biden has set a goal for 70% of the US Age 18+ population to have Initiated Vaccination by July 4.

## **Connecticut and US: Age 18+ Initiated and Completed Vaccinations**