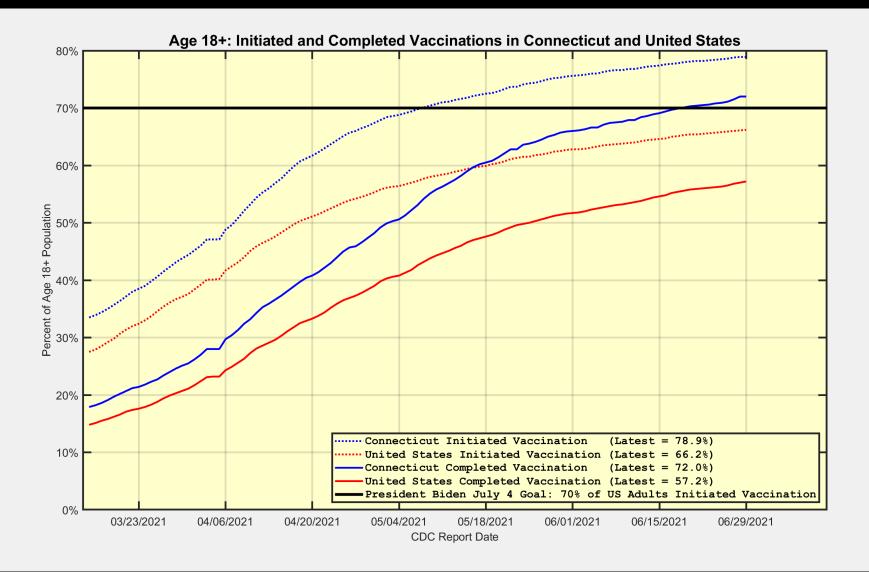

## **Connecticut and US Vaccination Summary**

| Connecticut (as of Tuesday June 29, 2021)                    | Cumulative | Daily  |
|--------------------------------------------------------------|------------|--------|
| Doses Delivered                                              | 4,718,275  | 5,520  |
| Doses Administered                                           | 4,399,354  | 10,561 |
| Percent of Age 18+ Population Who Have Completed Vaccination | 72.0%      |        |
| Connecticut Rank Among 50 States and DC                      | 3          |        |
| Percent of Age 18+ Population Who Have Initiated Vaccination | 78.9%      |        |
| Connecticut Rank Among 50 States and DC                      | 4          |        |
|                                                              |            |        |

| United States (as of Tuesday June 29, 2021)                  | Cumulative  | Daily   |
|--------------------------------------------------------------|-------------|---------|
| Doses Delivered                                              | 381,831,830 | 340,739 |
| Doses Administered                                           | 325,152,847 | 847,000 |
| Percent of Age 18+ Population Who Have Completed Vaccination | 57.2%       |         |
| Percent of Age 18+ Population Who Have Initiated Vaccination | 66.2%       |         |

Data Source: https://covid.cdc.gov/covid-data-tracker/#vaccinations.

The Daily numbers are the most recent 7-day moving averages.

President Biden has set a goal for 70% of the US Age 18+ population to have Initiated Vaccination by July 4.

# Connecticut and US: Age 18+ Initiated and Completed Vaccinations