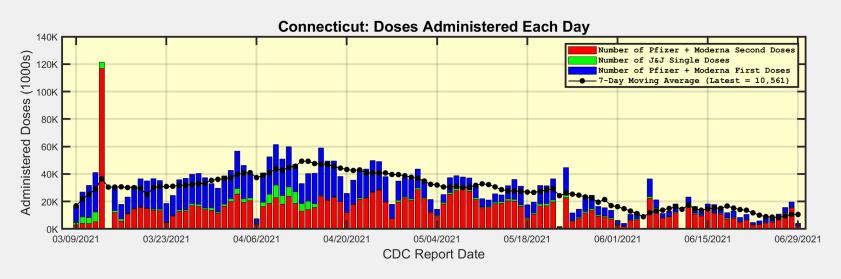

---------------------------------------------------------|-------------|---------|
| Doses Delivered                                              | 381,831,830 | 340,739 |
| Doses Administered                                           | 325,152,847 | 847,000 |
| Percent of Age 18+ Population Who Have Completed Vaccination | 57.2%       |         |
| Percent of Age 18+ Population Who Have Initiated Vaccination | 66.2%       |         |

Data Source: https://covid.cdc.gov/covid-data-tracker/#vaccinations.

The Daily numbers are the most recent 7-day moving averages.

President Biden has set a goal for 70% of the US Age 18+ population to have Initiated Vaccination by July 4.



# Connecticut and US: Age 18+ Initiated and Completed Vaccinations



## **Number of Doses Administered Each Day**







#### Connecticut: First Doses are generally decreasing. Most people are returning for Second Doses.