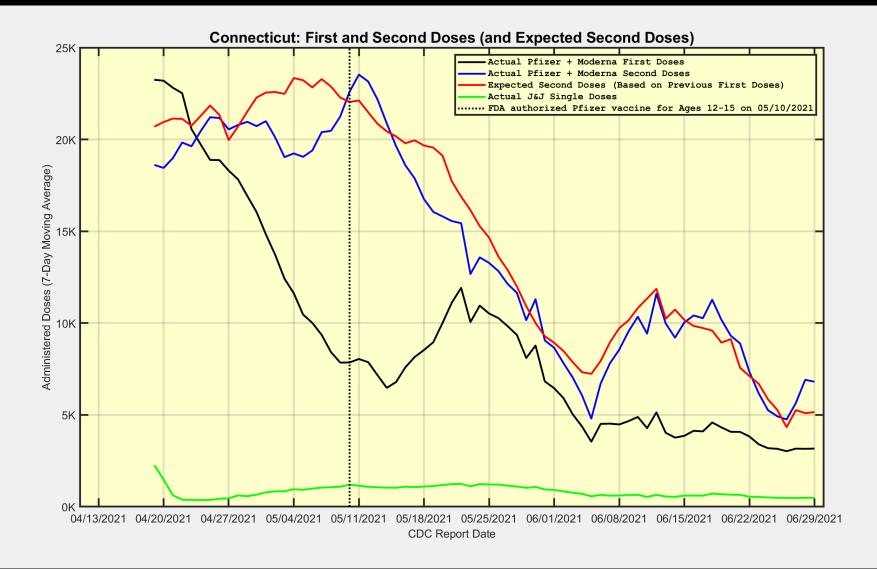

#### Connecticut: First Doses are generally decreasing. Most people are returning for Second Doses.