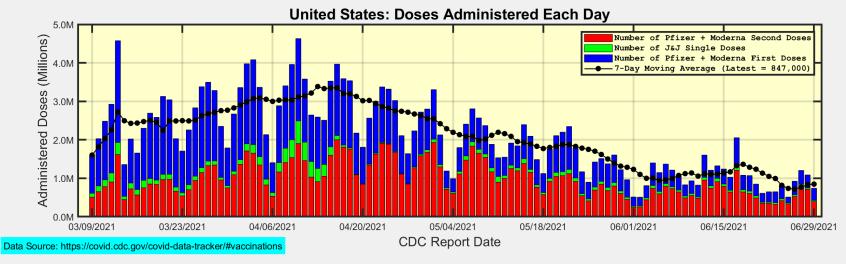

-------------------------------------------------------|-------------|---------|
| Doses Delivered                                              | 381,831,830 | 340,739 |
| Doses Administered                                           | 325,152,847 | 847,000 |
| Percent of Age 18+ Population Who Have Completed Vaccination | 57.2%       |         |
| Percent of Age 18+ Population Who Have Initiated Vaccination | 66.2%       |         |

Data Source: https://covid.cdc.gov/covid-data-tracker/#vaccinations.

The Daily numbers are the most recent 7-day moving averages.

President Biden has set a goal for 70% of the US Age 18+ population to have Initiated Vaccination by July 4.



# Connecticut and US: Age 18+ Initiated and Completed Vaccinations



## **Number of Doses Administered Each Day**







#### Connecticut: First Doses are generally decreasing. Most people are returning for Second Doses.