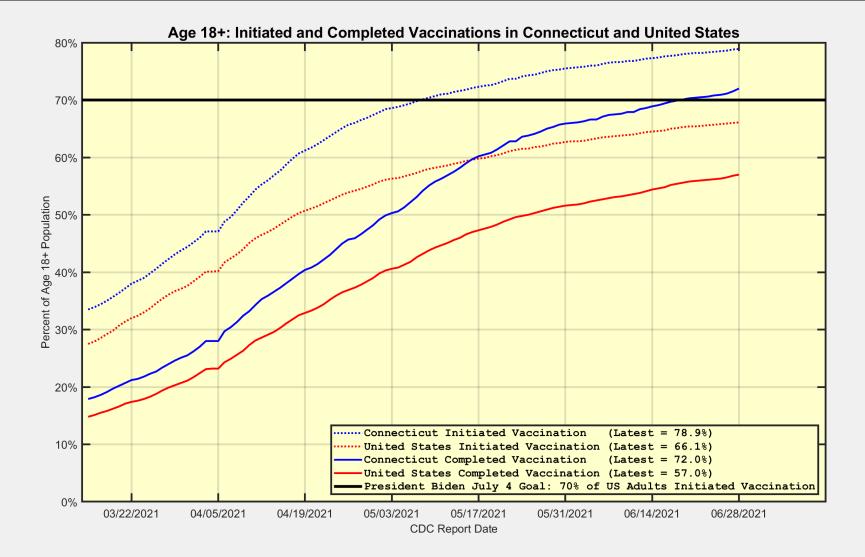

President Biden has set a goal for 70% of the US Age 18+ population to have Initiated Vaccination by July 4.

## **Connecticut and US: Age 18+ Initiated and Completed Vaccinations**

# **Connecticut and US Vaccination Summary**

| Connecticut (as of Monday June 28, 2021)                             | Cumulative  | Daily   |
|----------------------------------------------------------------------|-------------|---------|
| Doses Delivered                                                      | 4,712,475   | 4,829   |
| Doses Administered                                                   | 4,395,232   | 10,645  |
| Percent of Age 18+ Population Who Have Completed Vaccination         | 72.0%       |         |
| Connecticut Rank Among 50 States and DC                              | 3           |         |
| Percent of Age 18+ Population Who Have Initiated Vaccination         | 78.9%       |         |
| Connecticut Rank Among 50 States and DC                              | 4           |         |
|                                                                      |             |         |
| United States (as of Monday June 28, 2021)                           | Cumulative  | Daily   |
| Doses Delivered                                                      | 381,282,720 | 325,616 |
| Doses Administered                                                   | 324,414,371 | 833,990 |
| Percent of Age 18+ Population Who Have Completed Vaccination         | 57.0%       |         |
| Percent of Age 18+ Population Who Have Initiated Vaccination         | 66.1%       |         |
| Data Source: https://covid.cdc.gov/covid-data-tracker/#vaccinations. |             |         |
| The Daily numbers are the most recent 7-day moving averages.         |             |         |