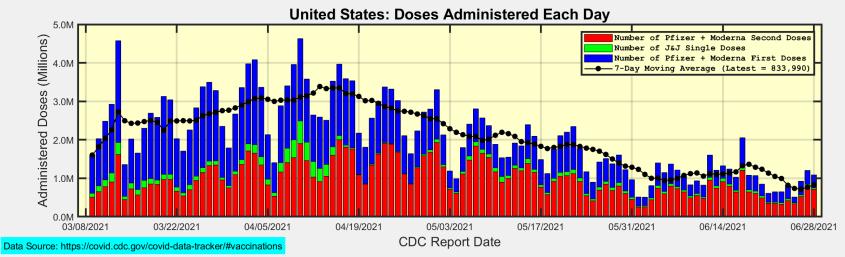

| 381,282,720 | 325,616 |
| Doses Administered                                                   | 324,414,371 | 833,990 |
| Percent of Age 18+ Population Who Have Completed Vaccination         | 57.0%       |         |
| Percent of Age 18+ Population Who Have Initiated Vaccination         | 66.1%       |         |
| Data Source: https://covid.cdc.gov/covid-data-tracker/#vaccinations. |             |         |
| The Daily numbers are the most recent 7-day moving averages.         |             |         |

President Biden has set a goal for 70% of the US Age 18+ population to have Initiated Vaccination by July 4.



## **Connecticut and US: Age 18+ Initiated and Completed Vaccinations**





### Number of Doses Administered Each Day







#### Connecticut: First Doses are generally decreasing. Most people are returning for Second Doses.