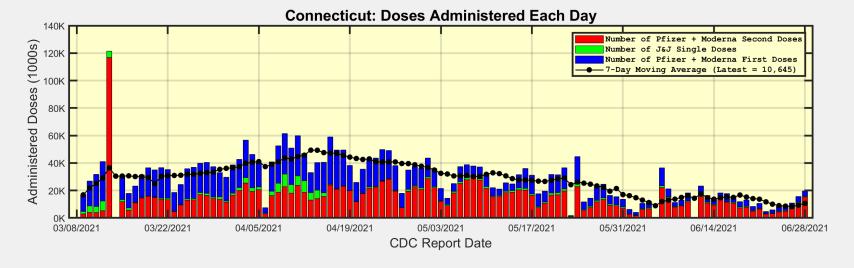

ed                                                      | 381,282,720 | 325,616 |
| Doses Administered                                                   | 324,414,371 | 833,990 |
| Percent of Age 18+ Population Who Have Completed Vaccination         | 57.0%       |         |
| Percent of Age 18+ Population Who Have Initiated Vaccination         | 66.1%       |         |
| Data Source: https://covid.cdc.gov/covid-data-tracker/#vaccinations. |             |         |
| The Daily numbers are the most recent 7-day moving averages.         |             |         |

President Biden has set a goal for 70% of the US Age 18+ population to have Initiated Vaccination by July 4.



## **Connecticut and US: Age 18+ Initiated and Completed Vaccinations**





### Number of Doses Administered Each Day







#### Connecticut: First Doses are generally decreasing. Most people are returning for Second Doses.