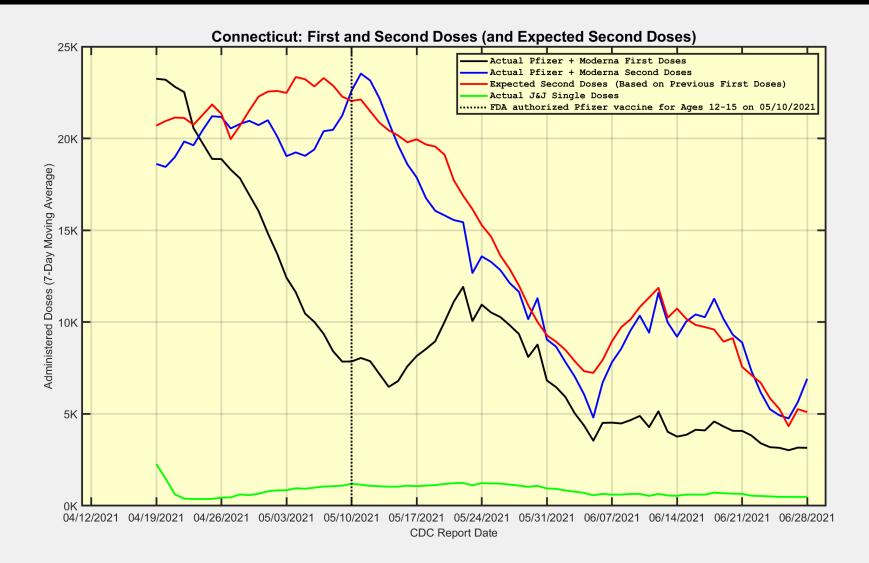

#### Connecticut: First Doses are generally decreasing. Most people are returning for Second Doses.