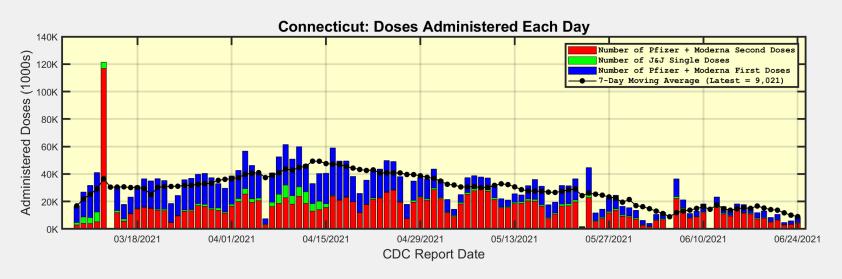

----------------------------------------------------------|-------------|---------|
| Doses Delivered                                              | 379,248,700 | 290,520 |
| Doses Administered                                           | 320,687,205 | 816,831 |
| Percent of Age 18+ Population Who Have Completed Vaccination | 56.2%       |         |
| Percent of Age 18+ Population Who Have Initiated Vaccination | 65.7%       |         |

Data Source: https://covid.cdc.gov/covid-data-tracker/#vaccinations.

The Daily numbers are the most recent 7-day moving averages.

President Biden has set a goal for 70% of the US Age 18+ population to have Initiated Vaccination by July 4.



# Connecticut and US: Age 18+ Initiated and Completed Vaccinations



# **Number of Doses Administered Each Day**







### Connecticut: First Doses are generally decreasing. Most people are returning for Second Doses.