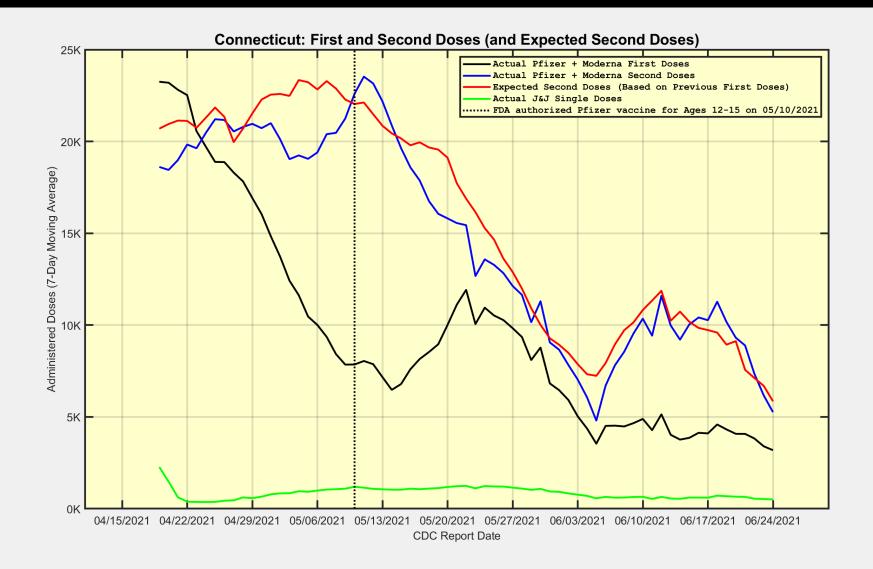

### Connecticut: First Doses are generally decreasing. Most people are returning for Second Doses.