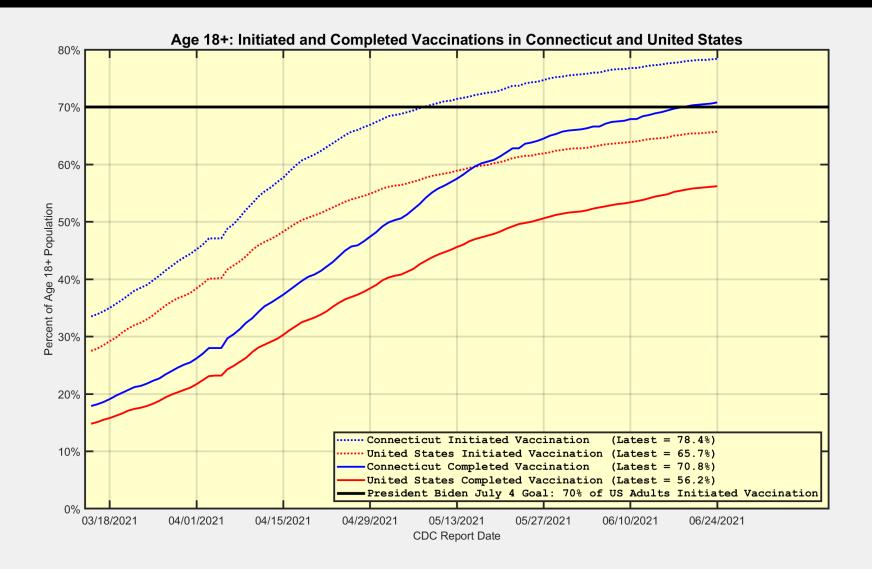

# Connecticut and US: Age 18+ Initiated and Completed Vaccinations

### **Connecticut and US Vaccination Summary**

| Connecticut (as of Thursday June 24, 2021)                   | Cumulative | Daily |
|--------------------------------------------------------------|------------|-------|
| Doses Delivered                                              | 4,687,585  | 4,533 |
| Doses Administered                                           | 4,339,850  | 9,021 |
| Percent of Age 18+ Population Who Have Completed Vaccination | 70.8%      |       |
| Connecticut Rank Among 50 States and DC                      | 4          |       |
| Percent of Age 18+ Population Who Have Initiated Vaccination | 78.4%      |       |
| Connecticut Rank Among 50 States and DC                      | 4          |       |

| United States (as of Thursday June 24, 2021)                 | Cumulative  | Daily   |
|--------------------------------------------------------------|-------------|---------|
| Doses Delivered                                              | 379,248,700 | 290,520 |
| Doses Administered                                           | 320,687,205 | 816,831 |
| Percent of Age 18+ Population Who Have Completed Vaccination | 56.2%       |         |
| Percent of Age 18+ Population Who Have Initiated Vaccination | 65.7%       |         |

Data Source: https://covid.cdc.gov/covid-data-tracker/#vaccinations.

The Daily numbers are the most recent 7-day moving averages.

President Biden has set a goal for 70% of the US Age 18+ population to have Initiated Vaccination by July 4.