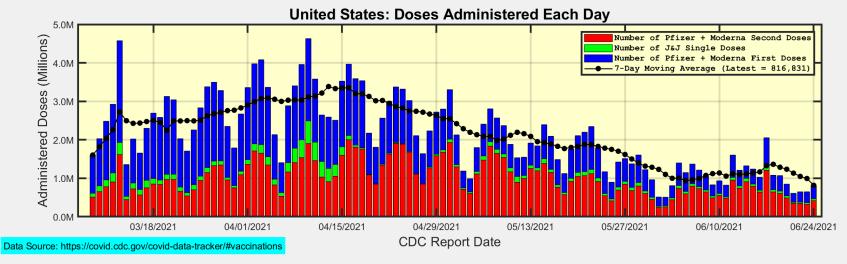

--------------------------------------------------------|-------------|---------|
| Doses Delivered                                              | 379,248,700 | 290,520 |
| Doses Administered                                           | 320,687,205 | 816,831 |
| Percent of Age 18+ Population Who Have Completed Vaccination | 56.2%       |         |
| Percent of Age 18+ Population Who Have Initiated Vaccination | 65.7%       |         |

Data Source: https://covid.cdc.gov/covid-data-tracker/#vaccinations.

The Daily numbers are the most recent 7-day moving averages.

President Biden has set a goal for 70% of the US Age 18+ population to have Initiated Vaccination by July 4.



# Connecticut and US: Age 18+ Initiated and Completed Vaccinations



# **Number of Doses Administered Each Day**







### Connecticut: First Doses are generally decreasing. Most people are returning for Second Doses.