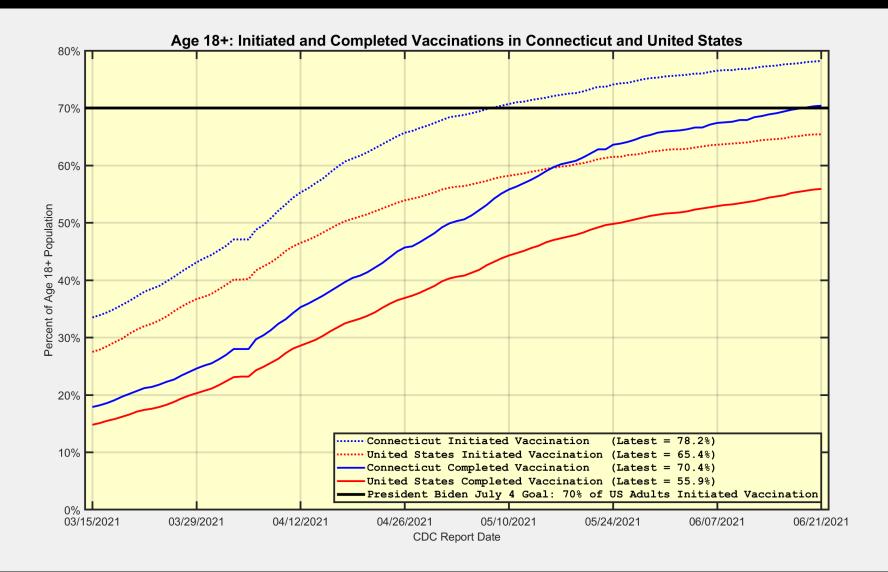

#### **Connecticut and US Vaccination Summary**

| Connecticut (as of Monday June 21, 2021)                     | Cumulative | Daily  |
|--------------------------------------------------------------|------------|--------|
| Doses Delivered                                              | 4,678,675  | 5,509  |
| Doses Administered                                           | 4,320,717  | 13,660 |
| Percent of Age 18+ Population Who Have Completed Vaccination | 70.4%      |        |
| Connecticut Rank Among 50 States and DC                      | 3          |        |
| Percent of Age 18+ Population Who Have Initiated Vaccination | 78.2%      |        |
| Connecticut Rank Among 50 States and DC                      | 4          |        |

| United States (as of Monday June 21, 2021)                   | Cumulative  | Daily     |
|--------------------------------------------------------------|-------------|-----------|
| Doses Delivered                                              | 379,003,410 | 657,901   |
| Doses Administered                                           | 318,576,441 | 1,132,945 |
| Percent of Age 18+ Population Who Have Completed Vaccination | 55.9%       |           |
| Percent of Age 18+ Population Who Have Initiated Vaccination | 65.4%       |           |
|                                                              |             |           |

Data Source: https://covid.cdc.gov/covid-data-tracker/#vaccinations.

The Daily numbers are the most recent 7-day moving averages.

President Biden has set a goal for 70% of the US Age 18+ population to have Initiated Vaccination by July 4.

# Connecticut and US: Age 18+ Initiated and Completed Vaccinations