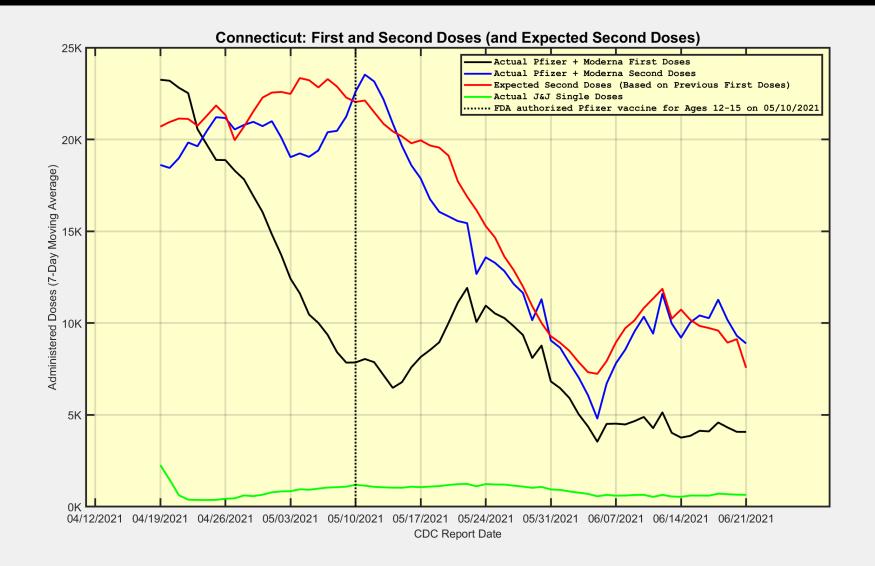

#### Connecticut: First Doses are generally decreasing. Most people are returning for Second Doses.