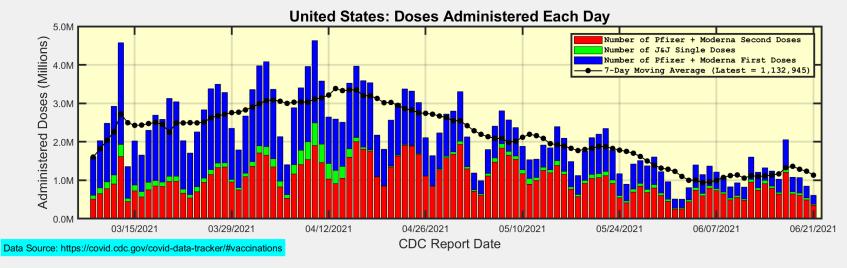

| United States (as of Monday June 21, 2021)                   | Cumulative  | Daily     |
|--------------------------------------------------------------|-------------|-----------|
| Doses Delivered                                              | 379,003,410 | 657,901   |
| Doses Administered                                           | 318,576,441 | 1,132,945 |
| Percent of Age 18+ Population Who Have Completed Vaccination | 55.9%       |           |
| Percent of Age 18+ Population Who Have Initiated Vaccination | 65.4%       |           |
|                                                              |             |           |

# **Number of Doses Administered Each Day**