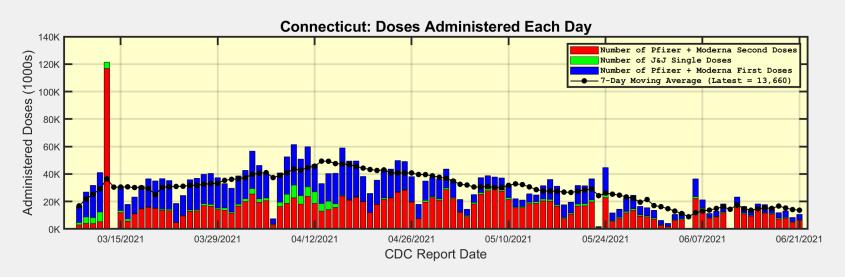

#### **Connecticut and US Vaccination Summary**

| Connecticut (as of Monday June 21, 2021)                     | Cumulative | Daily  |
|--------------------------------------------------------------|------------|--------|
| Doses Delivered                                              | 4,678,675  | 5,509  |
| Doses Administered                                           | 4,320,717  | 13,660 |
| Percent of Age 18+ Population Who Have Completed Vaccination | 70.4%      |        |
| Connecticut Rank Among 50 States and DC                      | 3          |        |
| Percent of Age 18+ Population Who Have Initiated Vaccination | 78.2%      |        |
| Connecticut Rank Among 50 States and DC                      | 4          |        |

# **Number of Doses Administered Each Day**