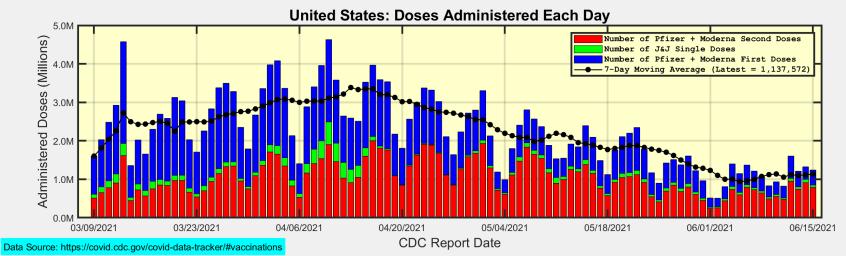

| 374,865,165 | 394,983   |
| Doses Administered                                                   | 311,886,674 | 1,137,572 |
| Percent of Age 18+ Population Who Have Completed Vaccination         | 54.6%       |           |
| Percent of Age 18+ Population Who Have Initiated Vaccination         | 64.6%       |           |
| Data Source: https://covid.cdc.gov/covid-data-tracker/#vaccinations. |             |           |
| The Daily numbers are the most recent 7-day moving averages.         |             |           |

President Biden has set a goal for 70% of the US Age 18+ population to have Initiated Vaccination by July 4.



# **Connecticut and US: Age 18+ Initiated and Completed Vaccinations**





## Number of Doses Administered Each Day





#### Connecticut: First Doses are generally decreasing. Most people are returning for Second Doses.