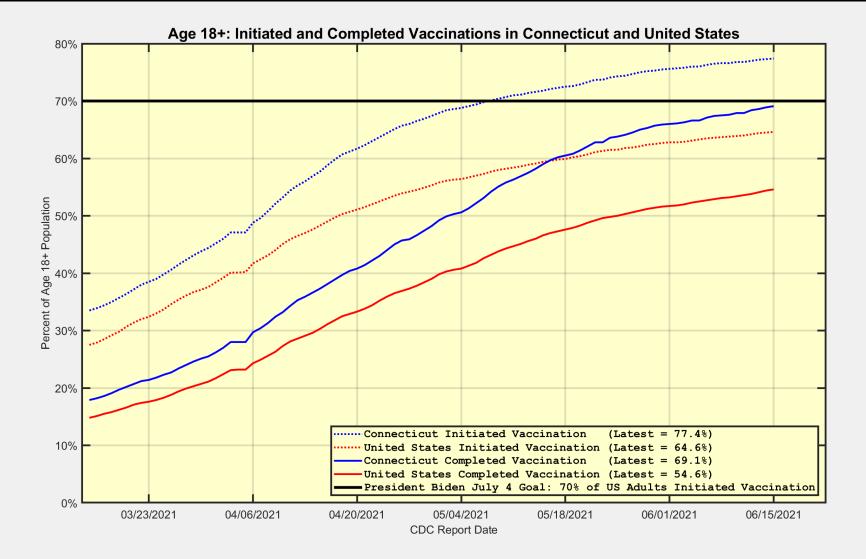

President Biden has set a goal for 70% of the US Age 18+ population to have Initiated Vaccination by July 4.

# **Connecticut and US: Age 18+ Initiated and Completed Vaccinations**