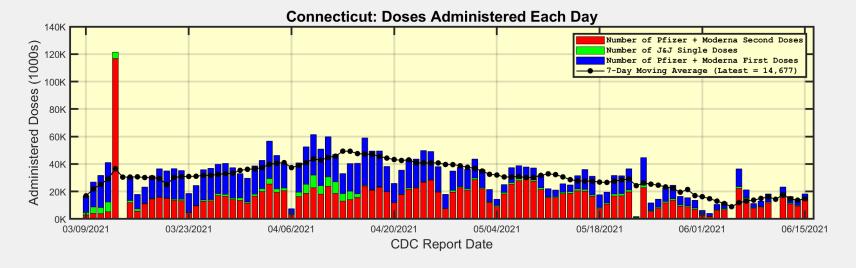

| 374,865,165 | 394,983   |
| Doses Administered                                                   | 311,886,674 | 1,137,572 |
| Percent of Age 18+ Population Who Have Completed Vaccination         | 54.6%       |           |
| Percent of Age 18+ Population Who Have Initiated Vaccination         | 64.6%       |           |
| Data Source: https://covid.cdc.gov/covid-data-tracker/#vaccinations. |             |           |
| The Daily numbers are the most recent 7-day moving averages.         |             |           |

President Biden has set a goal for 70% of the US Age 18+ population to have Initiated Vaccination by July 4.



# **Connecticut and US: Age 18+ Initiated and Completed Vaccinations**





## Number of Doses Administered Each Day





#### Connecticut: First Doses are generally decreasing. Most people are returning for Second Doses.