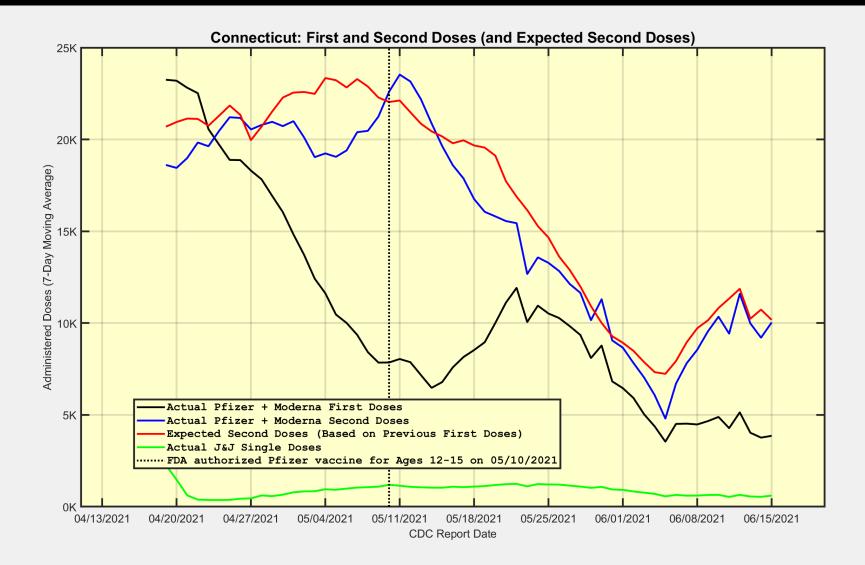

#### Connecticut: First Doses are generally decreasing. Most people are returning for Second Doses.