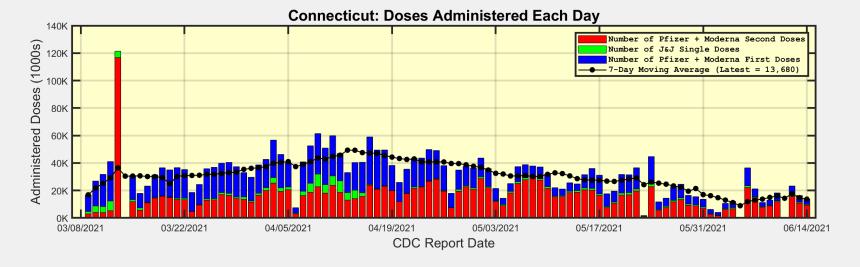

## Number of Doses Administered Each Day

Data Source: https://covid.cdc.gov/covid-data-tracker/#vaccinations