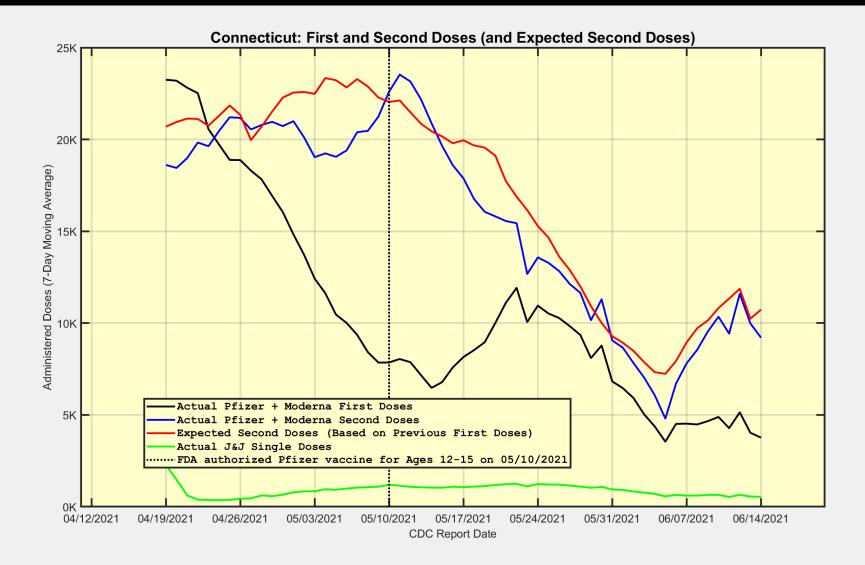

#### Connecticut: First Doses are generally decreasing. Most people are returning for Second Doses.