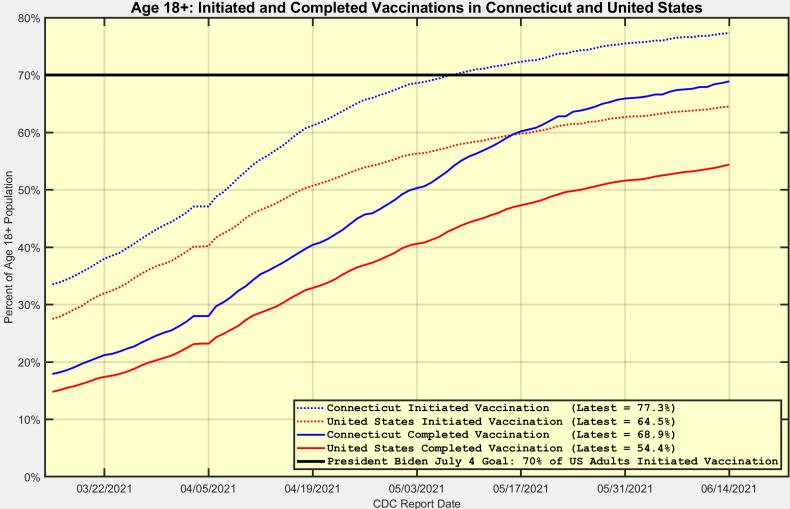

# **Connecticut and US Vaccination Summary**

| Connecticut (as of Monday June 14, 2021)                             | Cumulative   | Daily     |
|----------------------------------------------------------------------|--------------|-----------|
| Doses Delivered                                                      | 4,640,115    | 3,791     |
| Doses Administered                                                   | 4,225,094    | 13,680    |
| Percent of Age 18+ Population Who Have Completed Vaccination         | <b>68.9%</b> |           |
| Connecticut Rank Among 50 States and DC                              | 3            |           |
| Percent of Age 18+ Population Who Have Initiated Vaccination         | 77.3%        |           |
| Connecticut Rank Among 50 States and DC                              | 4            |           |
|                                                                      |              |           |
| United States (as of Monday June 14, 2021)                           | Cumulative   | Daily     |
| Doses Delivered                                                      | 374,398,105  | 411,053   |
| Doses Administered                                                   | 310,645,827  | 1,113,416 |
| Percent of Age 18+ Population Who Have Completed Vaccination         | 54.4%        |           |
| Percent of Age 18+ Population Who Have Initiated Vaccination         | 64.5%        |           |
| Data Source: https://covid.cdc.gov/covid-data-tracker/#vaccinations. |              |           |
| The Daily numbers are the most recent 7-day moving averages.         |              |           |

President Biden has set a goal for 70% of the US Age 18+ population to have Initiated Vaccination by July 4.

# **Connecticut and US: Age 18+ Initiated and Completed Vaccinations**