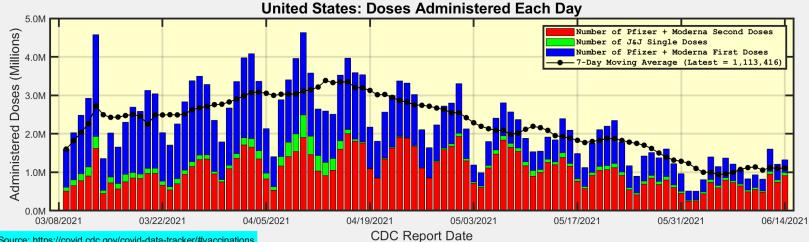

## Number of Doses Administered Each Day

Data Source: https://covid.cdc.gov/covid-data-tracker/#vaccinations