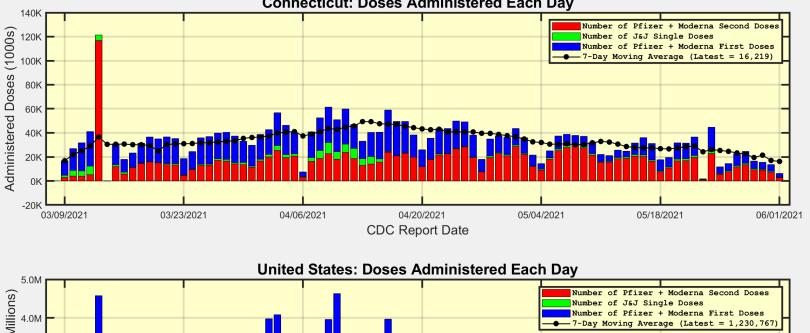

## **Number of Doses Administered Each Day**

**Connecticut: Doses Administered Each Day** 