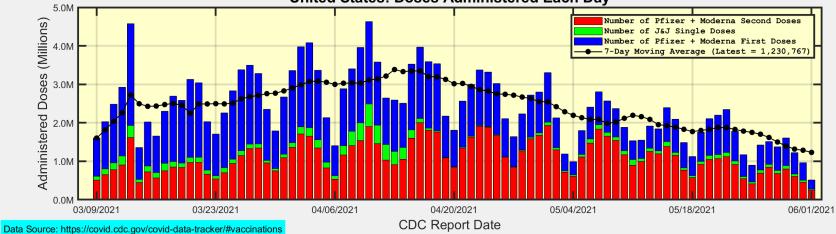

## **Number of Doses Administered Each Day**

**Connecticut: Doses Administered Each Day** 