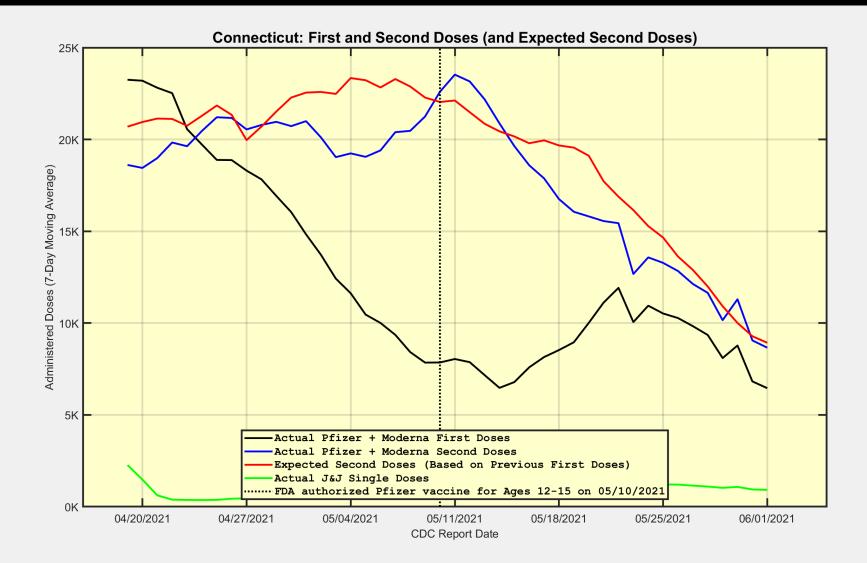

#### Connecticut: First Doses are decreasing again after brief surge. Second doses continue to decrease.