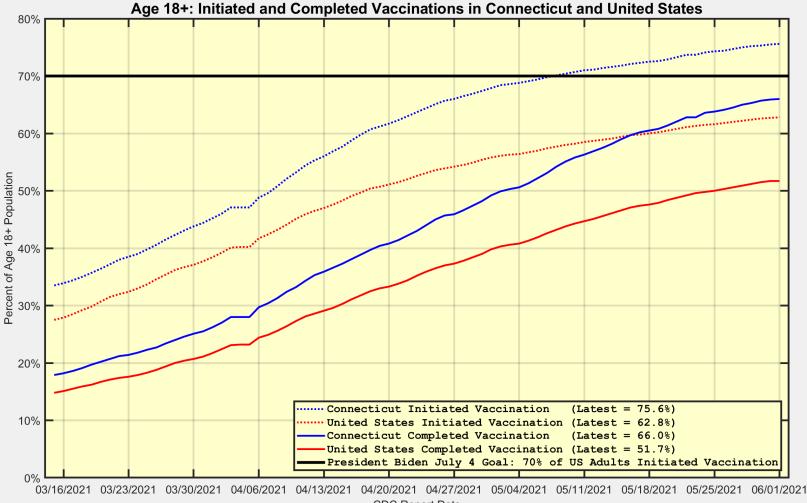

# **Connecticut and US Vaccination Summary**

| Connecticut (as of Tuesday June 01, 2021)                            | Cumulative  | Daily     |
|----------------------------------------------------------------------|-------------|-----------|
| Doses Delivered                                                      | 4,551,515   | 11,499    |
| Doses Administered                                                   | 4,044,620   | 16,219    |
| Percent of Age 18+ Population Who Have Completed Vaccination         | 66.0%       |           |
| Connecticut Rank Among 50 States and DC                              | 2           |           |
| Percent of Age 18+ Population Who Have Initiated Vaccination         | 75.6%       |           |
| Connecticut Rank Among 50 States and DC                              | 4           |           |
|                                                                      |             |           |
| United States (as of Tuesday June 01, 2021)                          | Cumulative  | Daily     |
| Doses Delivered                                                      | 366,317,045 | 1,044,584 |
| Doses Administered                                                   | 296,404,240 | 1,230,767 |
| Percent of Age 18+ Population Who Have Completed Vaccination         | 51.7%       |           |
| Percent of Age 18+ Population Who Have Initiated Vaccination         | 62.8%       |           |
| Data Source: https://covid.cdc.gov/covid-data-tracker/#vaccinations. |             |           |
| The Daily numbers are the most recent 7-day moving averages.         |             |           |

President Biden has set a goal for 70% of the US Age 18+ population to have Initiated Vaccination by July 4.

# **Connecticut and US: Age 18+ Initiated and Completed Vaccinations**

CDC Report Date