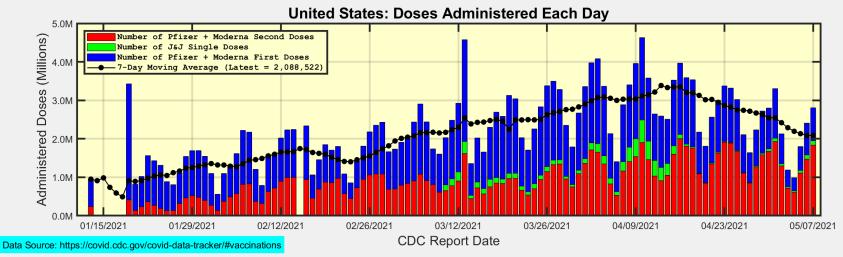

-------------------------------------------|-------------|-----------|
| Doses Delivered                                              | 327,124,625 | 2,621,496 |
| Doses Administered                                           | 254,779,333 | 2,088,522 |
| Percent of Age 18+ Population Who Have Completed Vaccination | 42.60%      |           |
| Percent of Age 18+ Population Who Have Initiated Vaccination | 57.40%      |           |

Data Source: https://covid.cdc.gov/covid-data-tracker/#vaccinations.

The Daily numbers are the most recent 7-day moving averages.

President Biden has set a goal for 70% of the US Age 18+ population to have Initiated Vaccination by July 4.



# Connecticut and US: Age 18+ Initiated and Completed Vaccinations





## **Number of Doses Administered Each Day**







#### Connecticut: First Doses are decreasing, and some people are not returning for Second Doses





# **CDC Weekly Allocations for Connecticut**