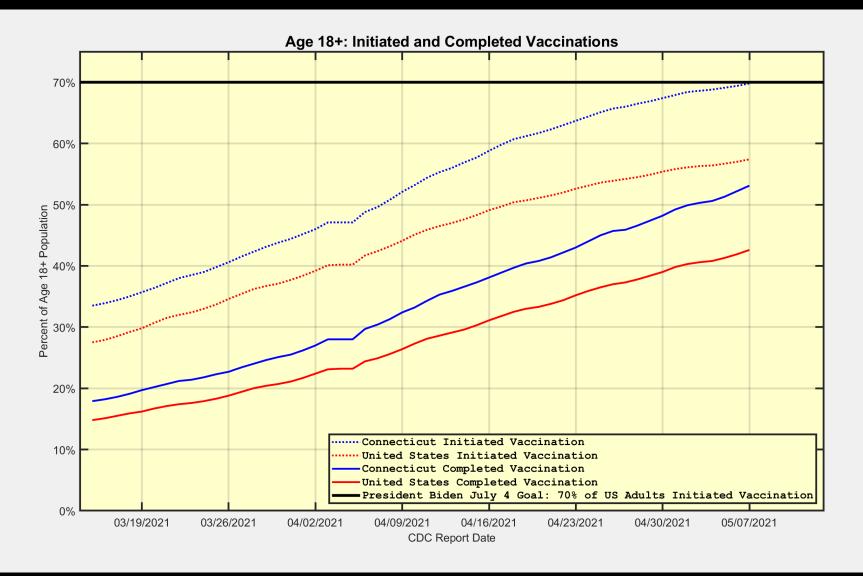

# Connecticut and US: Age 18+ Initiated and Completed Vaccinations

Data Source: https://covid.cdc.gov/covid-data-tracker/#vaccinations.

The Daily numbers are the most recent 7-day moving averages.

President Biden has set a goal for 70% of the US Age 18+ population to have Initiated Vaccination by July 4.

## **Connecticut and US Vaccination Summary**

| Connecticut (as of Friday May 07, 2021)                      | Cumulative | Daily  |
|--------------------------------------------------------------|------------|--------|
| Doses Delivered                                              | 4,034,395  | 22,650 |
| Doses Administered                                           | 3,437,201  | 30,925 |
| Percent of Age 18+ Population Who Have Completed Vaccination | 53.10%     |        |
| Connecticut Rank Among 50 States and DC                      | 2          |        |
| Percent of Age 18+ Population Who Have Initiated Vaccination | 69.80%     |        |
| Connecticut Rank Among 50 States and DC                      | 4          |        |

| United States (as of Friday May 07, 2021)                    | Cumulative  | Daily     |
|--------------------------------------------------------------|-------------|-----------|
| Doses Delivered                                              | 327,124,625 | 2,621,496 |
| Doses Administered                                           | 254,779,333 | 2,088,522 |
| Percent of Age 18+ Population Who Have Completed Vaccination | 42.60%      |           |
| Percent of Age 18+ Population Who Have Initiated Vaccination | 57.40%      |           |