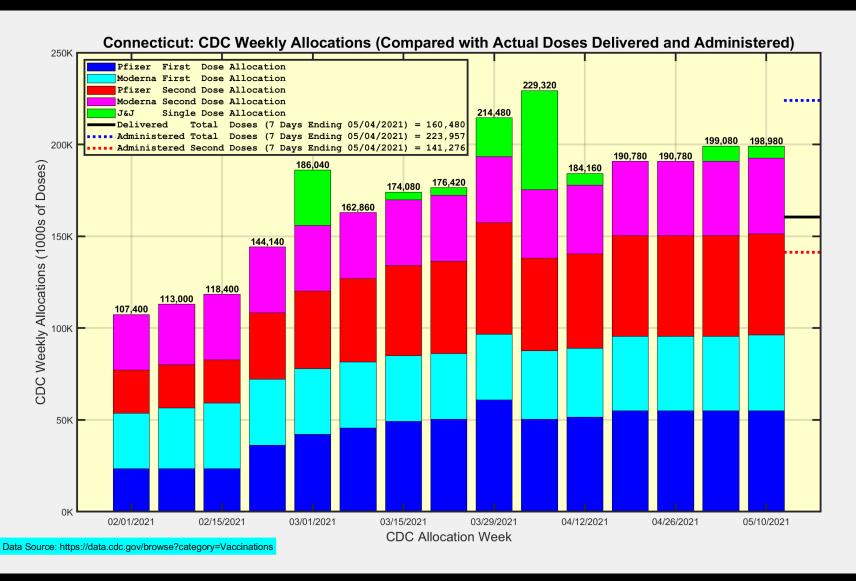

621,496 |
| Doses Administered                                           | 254,779,333 | 2,088,522 |
| Percent of Age 18+ Population Who Have Completed Vaccination | 42.60%      |           |
| Percent of Age 18+ Population Who Have Initiated Vaccination | 57.40%      |           |

Data Source: https://covid.cdc.gov/covid-data-tracker/#vaccinations.

The Daily numbers are the most recent 7-day moving averages.

President Biden has set a goal for 70% of the US Age 18+ population to have Initiated Vaccination by July 4.



# Connecticut and US: Age 18+ Initiated and Completed Vaccinations





## **Number of Doses Administered Each Day**







#### Connecticut: First Doses are decreasing, and some people are not returning for Second Doses





# **CDC Weekly Allocations for Connecticut**