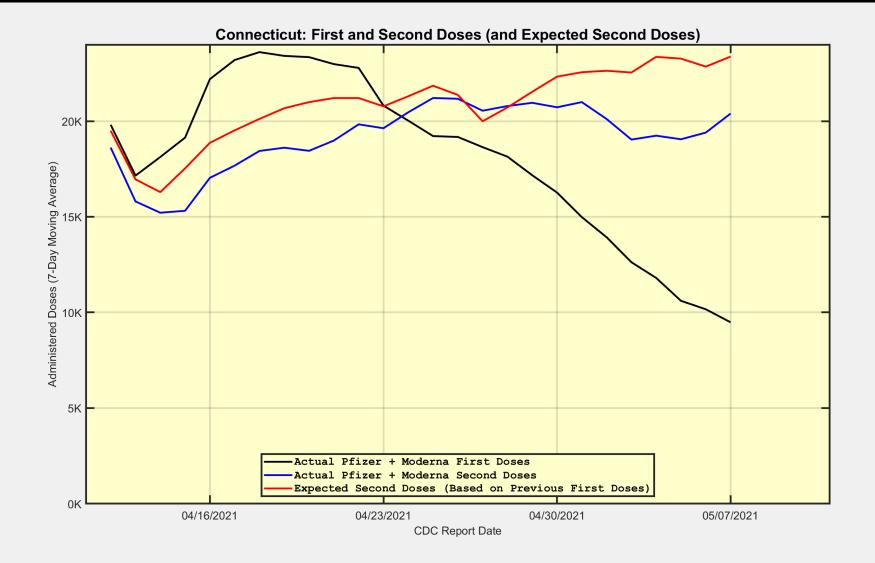

#### Connecticut: First Doses are decreasing, and some people are not returning for Second Doses