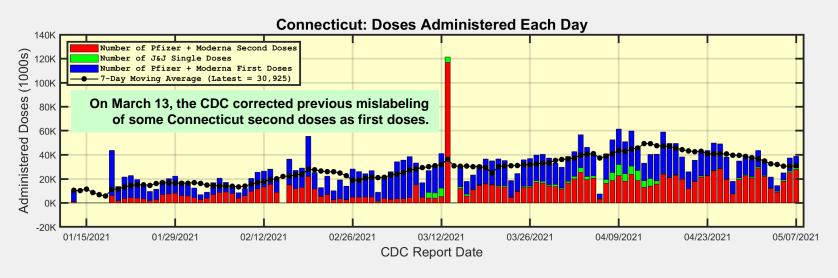

---------------------------------------------|-------------|-----------|
| Doses Delivered                                              | 327,124,625 | 2,621,496 |
| Doses Administered                                           | 254,779,333 | 2,088,522 |
| Percent of Age 18+ Population Who Have Completed Vaccination | 42.60%      |           |
| Percent of Age 18+ Population Who Have Initiated Vaccination | 57.40%      |           |

Data Source: https://covid.cdc.gov/covid-data-tracker/#vaccinations.

The Daily numbers are the most recent 7-day moving averages.

President Biden has set a goal for 70% of the US Age 18+ population to have Initiated Vaccination by July 4.



# Connecticut and US: Age 18+ Initiated and Completed Vaccinations





## **Number of Doses Administered Each Day**







#### Connecticut: First Doses are decreasing, and some people are not returning for Second Doses





# **CDC Weekly Allocations for Connecticut**