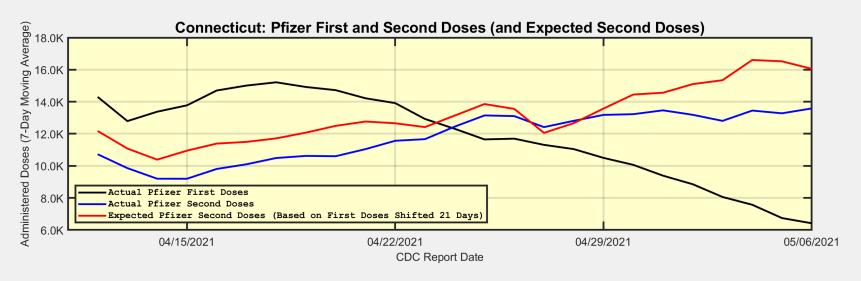

#### Connecticut: First Doses are decreasing, and some people are not returning for Second Doses