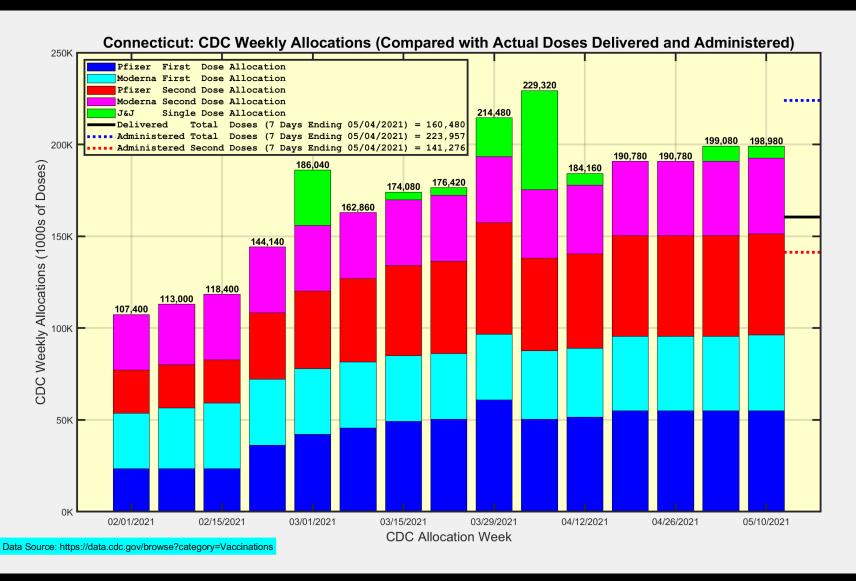

099 |
| Doses Administered                                           | 251,973,752 | 2,087,608 |
| Percent of Age 18+ Population Who Have Completed Vaccination | 41.90%      |           |
| Percent of Age 18+ Population Who Have Initiated Vaccination | 57.00%      |           |

Data Source: https://covid.cdc.gov/covid-data-tracker/#vaccinations.

The Daily numbers are the most recent 7-day moving averages.

President Biden has set a goal for 70% of the US Age 18+ population to have Initiated Vaccination by July 4.



# Connecticut and US: Age 18+ Initiated and Completed Vaccinations





### **Number of Doses Administered Each Day**







#### Connecticut: First Doses are decreasing, and some people are not returning for Second Doses







## **CDC Weekly Allocations for Connecticut**