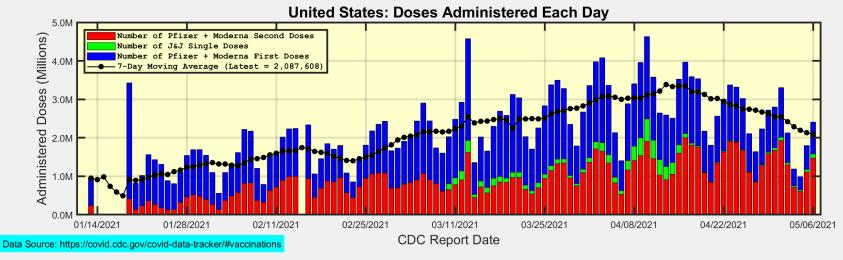

------------------------------------------|-------------|-----------|
| Doses Delivered                                              | 324,610,185 | 2,733,099 |
| Doses Administered                                           | 251,973,752 | 2,087,608 |
| Percent of Age 18+ Population Who Have Completed Vaccination | 41.90%      |           |
| Percent of Age 18+ Population Who Have Initiated Vaccination | 57.00%      |           |

Data Source: https://covid.cdc.gov/covid-data-tracker/#vaccinations.

The Daily numbers are the most recent 7-day moving averages.

President Biden has set a goal for 70% of the US Age 18+ population to have Initiated Vaccination by July 4.



# Connecticut and US: Age 18+ Initiated and Completed Vaccinations





### **Number of Doses Administered Each Day**







#### Connecticut: First Doses are decreasing, and some people are not returning for Second Doses







## **CDC Weekly Allocations for Connecticut**