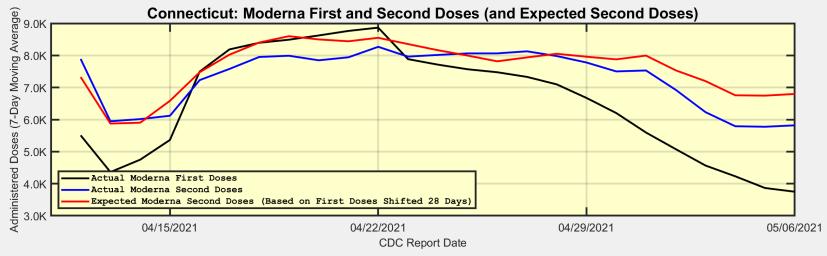

#### Connecticut: First Doses are decreasing, and some people are not returning for Second Doses