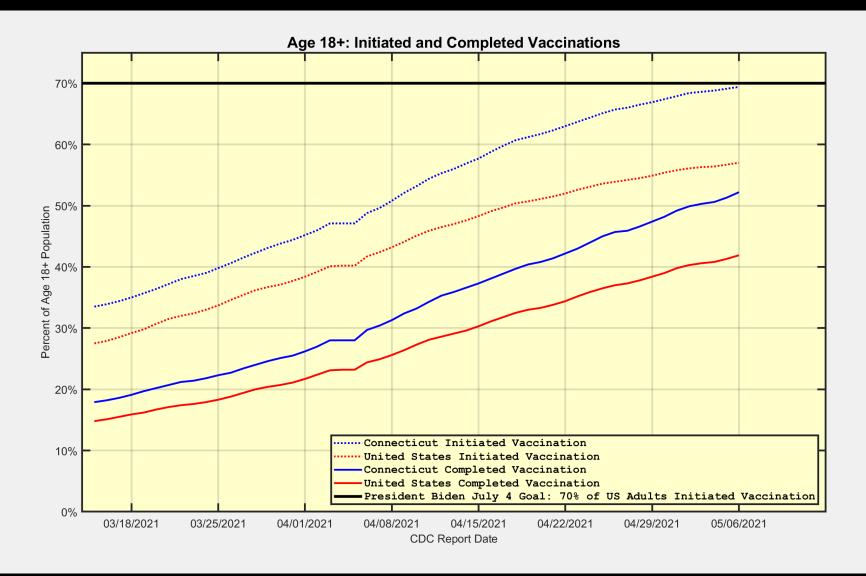

### **Connecticut and US Vaccination Summary**

| Connecticut (as of Thursday May 06, 2021)                    | Cumulative | Daily  |
|--------------------------------------------------------------|------------|--------|
| Doses Delivered                                              | 4,021,155  | 27,021 |
| Doses Administered                                           | 3,398,443  | 30,557 |
| Percent of Age 18+ Population Who Have Completed Vaccination | 52.20%     |        |
| Connecticut Rank Among 50 States and DC                      | 1          |        |
| Percent of Age 18+ Population Who Have Initiated Vaccination | 69.40%     |        |
| Connecticut Rank Among 50 States and DC                      | 4          |        |

| United States (as of Thursday May 06, 2021)                  | Cumulative  | Daily     |
|--------------------------------------------------------------|-------------|-----------|
| Doses Delivered                                              | 324,610,185 | 2,733,099 |
| Doses Administered                                           | 251,973,752 | 2,087,608 |
| Percent of Age 18+ Population Who Have Completed Vaccination | 41.90%      |           |
| Percent of Age 18+ Population Who Have Initiated Vaccination | 57.00%      |           |

Data Source: https://covid.cdc.gov/covid-data-tracker/#vaccinations.

The Daily numbers are the most recent 7-day moving averages.

President Biden has set a goal for 70% of the US Age 18+ population to have Initiated Vaccination by July 4.

# Connecticut and US: Age 18+ Initiated and Completed Vaccinations