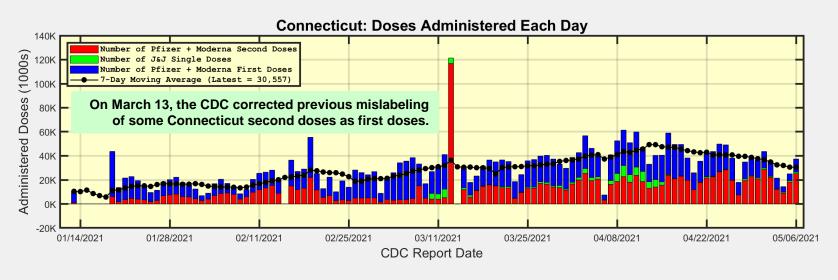

--------------------------------------------|-------------|-----------|
| Doses Delivered                                              | 324,610,185 | 2,733,099 |
| Doses Administered                                           | 251,973,752 | 2,087,608 |
| Percent of Age 18+ Population Who Have Completed Vaccination | 41.90%      |           |
| Percent of Age 18+ Population Who Have Initiated Vaccination | 57.00%      |           |

Data Source: https://covid.cdc.gov/covid-data-tracker/#vaccinations.

The Daily numbers are the most recent 7-day moving averages.

President Biden has set a goal for 70% of the US Age 18+ population to have Initiated Vaccination by July 4.



# Connecticut and US: Age 18+ Initiated and Completed Vaccinations





### **Number of Doses Administered Each Day**







#### Connecticut: First Doses are decreasing, and some people are not returning for Second Doses







## **CDC Weekly Allocations for Connecticut**