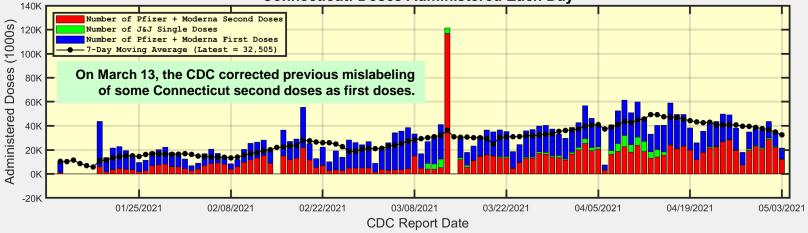

### Number of Doses Administered Each Day

Connecticut: Doses Administered Each Day