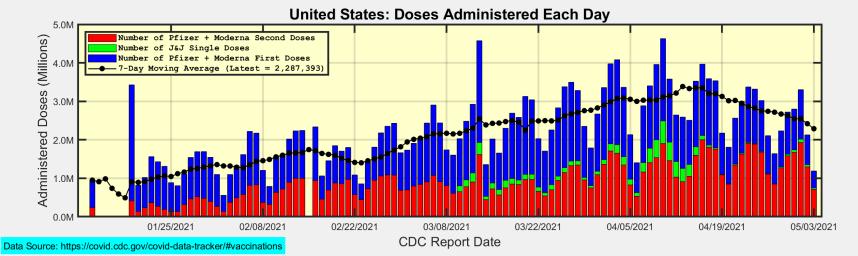

### Number of Doses Administered Each Day

Connecticut: Doses Administered Each Day