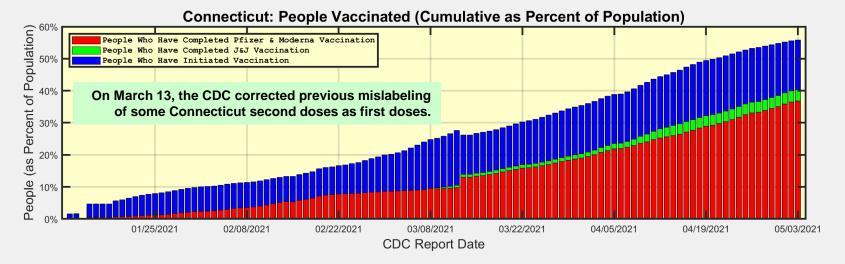

## **Cumulative Number of People Vaccinated (as Percent of Population)**

United States: People Vaccinated (Cumulative as Percent of Population)

Data Source: https://covid.cdc.gov/covid-data-tracker/#vaccinations