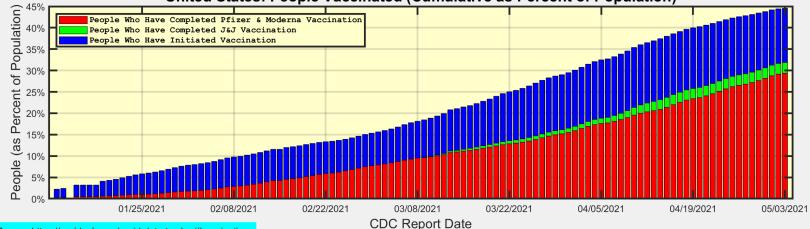

## **Cumulative Number of People Vaccinated (as Percent of Population)**

United States: People Vaccinated (Cumulative as Percent of Population)

Data Source: https://covid.cdc.gov/covid-data-tracker/#vaccinations