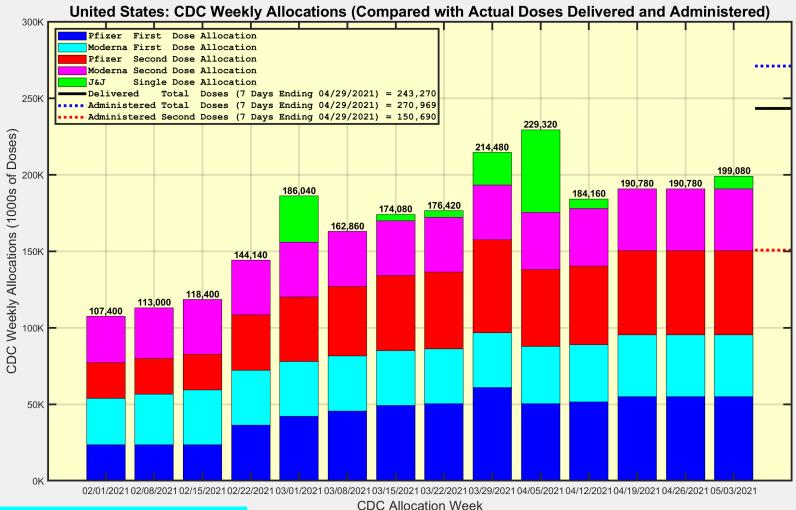

#### **CDC Weekly Allocations for Connecticut**

Data Source: https://data.cdc.gov/browse?category=Vaccinations