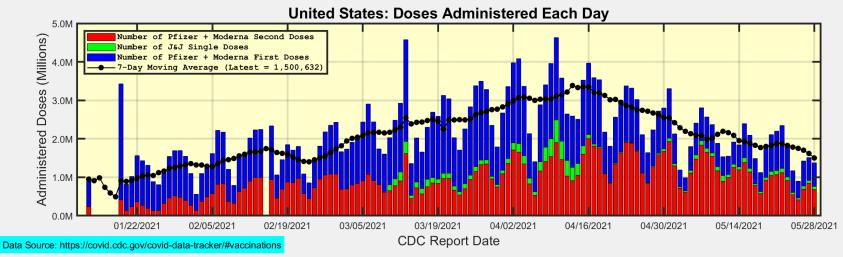

## **Number of Doses Administered Each Day**

| United States (as of Friday May 28, 2021)                    | Cumulative  | Daily     |
|--------------------------------------------------------------|-------------|-----------|
| Doses Delivered                                              | 362,375,765 | 1,065,829 |
| Doses Administered                                           | 292,099,778 | 1,500,632 |
| Percent of Age 18+ Population Who Have Completed Vaccination | 50.9%       |           |
| Percent of Age 18+ Population Who Have Initiated Vaccination | 62.2%       |           |