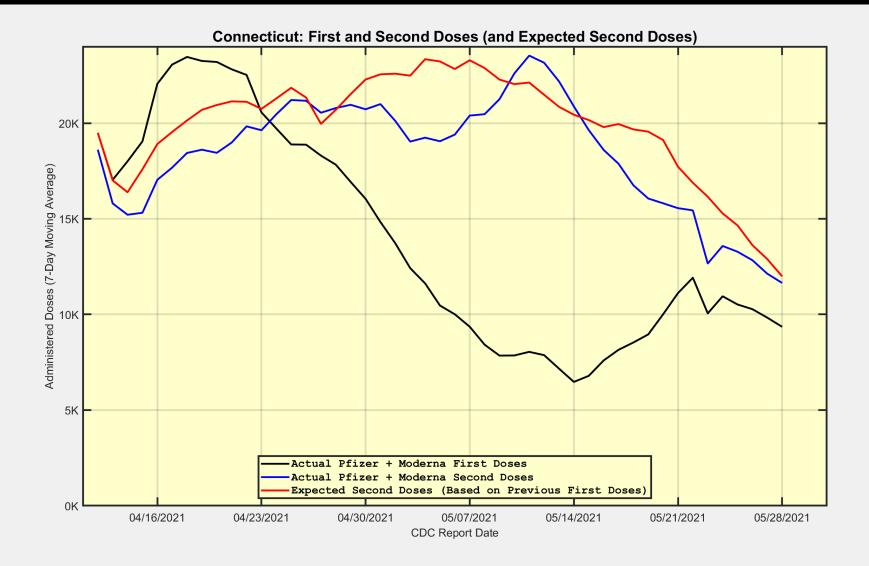

### Connecticut: First Doses are decreasing again after brief surge. Second doses continue to decrease.