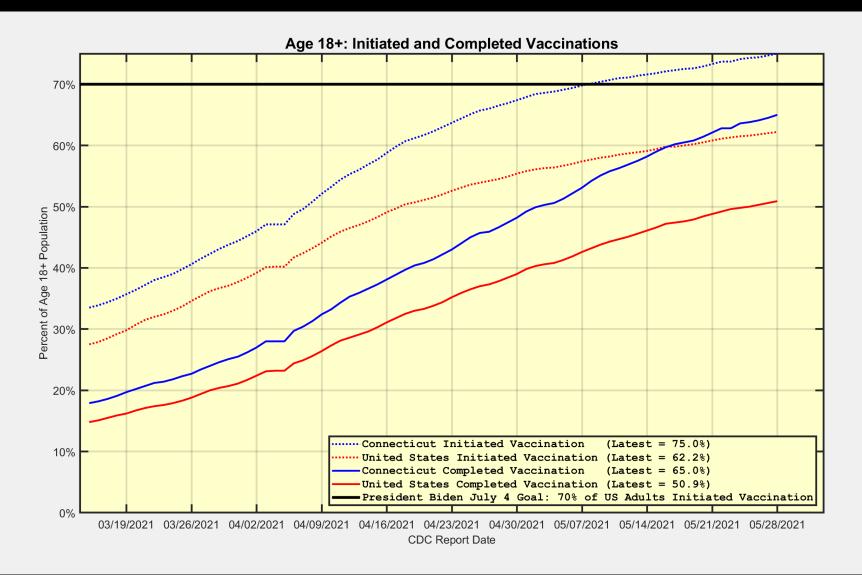

# Connecticut and US: Age 18+ Initiated and Completed Vaccinations

## **Connecticut and US Vaccination Summary**

| Connecticut (as of Friday May 28, 2021)                      | Cumulative | Daily  |
|--------------------------------------------------------------|------------|--------|
| Doses Delivered                                              | 4,513,765  | 14,687 |
| Doses Administered                                           | 3,992,826  | 22,342 |
| Percent of Age 18+ Population Who Have Completed Vaccination | 65.0%      |        |
| Connecticut Rank Among 50 States and DC                      | 3          |        |
| Percent of Age 18+ Population Who Have Initiated Vaccination | 75.0%      |        |
| Connecticut Rank Among 50 States and DC                      | 4          |        |

| United States (as of Friday May 28, 2021)                    | Cumulative  | Daily     |
|--------------------------------------------------------------|-------------|-----------|
| Doses Delivered                                              | 362,375,765 | 1,065,829 |
| Doses Administered                                           | 292,099,778 | 1,500,632 |
| Percent of Age 18+ Population Who Have Completed Vaccination | 50.9%       |           |
| Percent of Age 18+ Population Who Have Initiated Vaccination | 62.2%       |           |

Data Source: https://covid.cdc.gov/covid-data-tracker/#vaccinations.

The Daily numbers are the most recent 7-day moving averages.

President Biden has set a goal for 70% of the US Age 18+ population to have Initiated Vaccination by July 4.