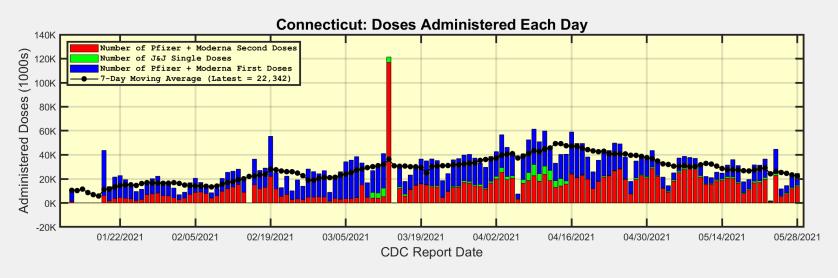

## **Number of Doses Administered Each Day**

## **Connecticut and US Vaccination Summary**

| Connecticut (as of Friday May 28, 2021)                      | Cumulative | Daily  |
|--------------------------------------------------------------|------------|--------|
| Doses Delivered                                              | 4,513,765  | 14,687 |
| Doses Administered                                           | 3,992,826  | 22,342 |
| Percent of Age 18+ Population Who Have Completed Vaccination | 65.0%      |        |
| Connecticut Rank Among 50 States and DC                      | 3          |        |
| Percent of Age 18+ Population Who Have Initiated Vaccination | 75.0%      |        |
| Connecticut Rank Among 50 States and DC                      | 4          |        |