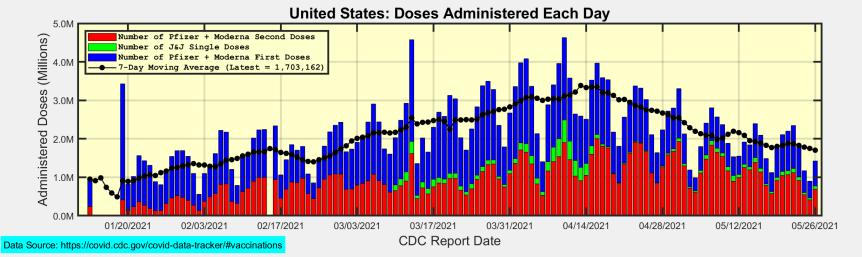

# Number of Doses Administered Each Day

**Connecticut: Doses Administered Each Day** 