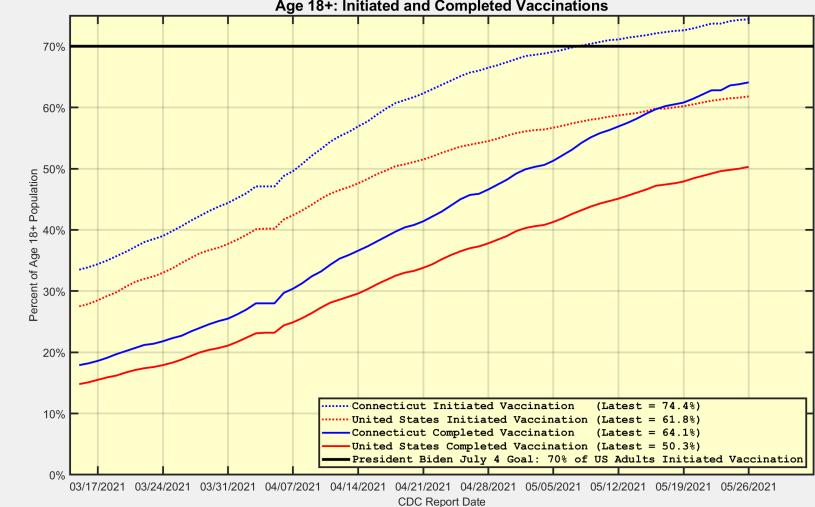

# **Connecticut and US Vaccination Summary**

| Connecticut (as of Wednesday May 26, 2021)                           | Cumulative  | Daily     |
|----------------------------------------------------------------------|-------------|-----------|
| Doses Delivered                                                      | 4,474,245   | 20,919    |
| Doses Administered                                                   | 3,945,496   | 24,593    |
| Percent of Age 18+ Population Who Have Completed Vaccination         | 64.1%       |           |
| Connecticut Rank Among 50 States and DC                              | 3           |           |
| Percent of Age 18+ Population Who Have Initiated Vaccination         | 74.4%       |           |
| Connecticut Rank Among 50 States and DC                              | 5           |           |
|                                                                      |             |           |
| United States (as of Wednesday May 26, 2021)                         | Cumulative  | Daily     |
| Doses Delivered                                                      | 359,849,035 | 1,519,849 |
| Doses Administered                                                   | 289,212,304 | 1,703,162 |
| Percent of Age 18+ Population Who Have Completed Vaccination         | 50.3%       |           |
| Percent of Age 18+ Population Who Have Initiated Vaccination         | 61.8%       |           |
| Data Source: https://covid.cdc.gov/covid-data-tracker/#vaccinations. |             |           |
| The Daily numbers are the most recent 7-day moving averages.         |             |           |

President Biden has set a goal for 70% of the US Age 18+ population to have Initiated Vaccination by July 4.

## **Connecticut and US: Age 18+ Initiated and Completed Vaccinations**