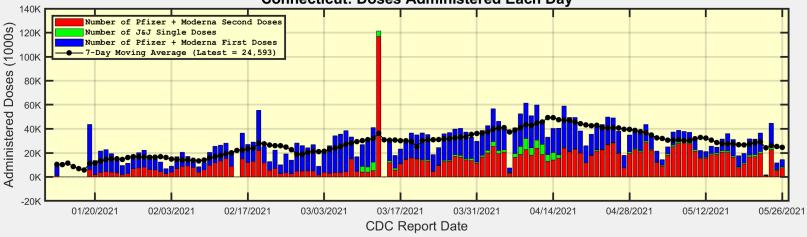

# Number of Doses Administered Each Day

**Connecticut: Doses Administered Each Day** 