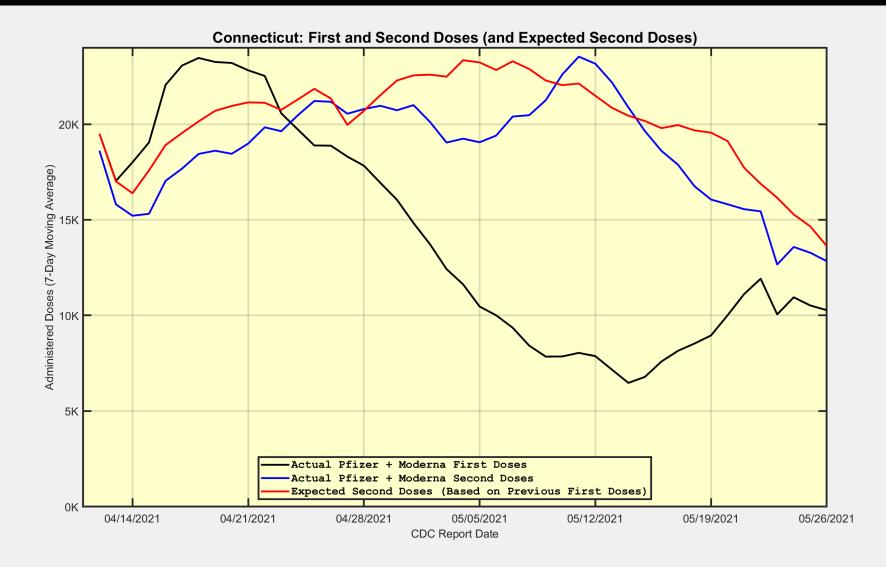

#### Connecticut: First Doses are decreasing again after brief surge. Second doses continue to decrease.