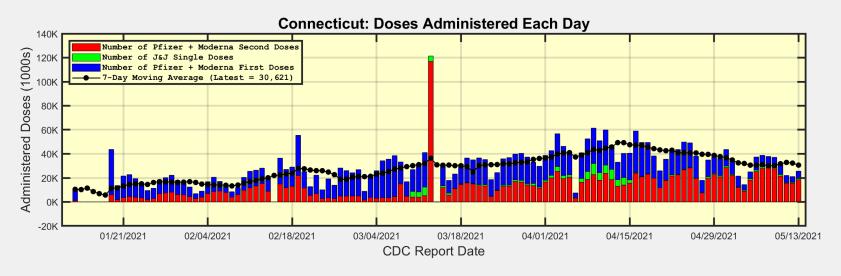

-------------------------------------------|-------------|-----------|
| Doses Delivered                                              | 339,165,445 | 2,079,323 |
| Doses Administered                                           | 266,596,486 | 2,088,962 |
| Percent of Age 18+ Population Who Have Completed Vaccination | 45.6%       |           |
| Percent of Age 18+ Population Who Have Initiated Vaccination | 58.9%       |           |

Data Source: https://covid.cdc.gov/covid-data-tracker/#vaccinations.

The Daily numbers are the most recent 7-day moving averages.

President Biden has set a goal for 70% of the US Age 18+ population to have Initiated Vaccination by July 4.



## Connecticut and US: Age 18+ Initiated and Completed Vaccinations





### **Number of Doses Administered Each Day**





#### Connecticut: First Doses are decreasing, and some people are not returning for Second Doses



# **CDC Weekly Allocations for Connecticut**