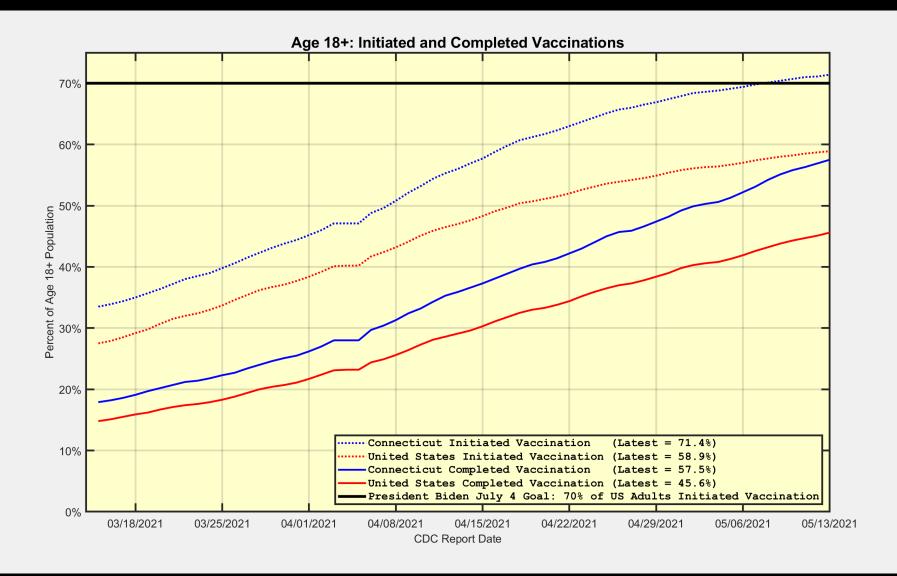

## Connecticut and US: Age 18+ Initiated and Completed Vaccinations

### **Connecticut and US Vaccination Summary**

| Connecticut (as of Thursday May 13, 2021)                    | Cumulative | Daily  |
|--------------------------------------------------------------|------------|--------|
| Doses Delivered                                              | 4,139,135  | 16,854 |
| Doses Administered                                           | 3,612,792  | 30,621 |
| Percent of Age 18+ Population Who Have Completed Vaccination | 57.5%      |        |
| Connecticut Rank Among 50 States and DC                      | 1          |        |
| Percent of Age 18+ Population Who Have Initiated Vaccination | 71.4%      |        |
| Connecticut Rank Among 50 States and DC                      | 5          |        |

| United States (as of Thursday May 13, 2021)                  | Cumulative  | Daily     |
|--------------------------------------------------------------|-------------|-----------|
| Doses Delivered                                              | 339,165,445 | 2,079,323 |
| Doses Administered                                           | 266,596,486 | 2,088,962 |
| Percent of Age 18+ Population Who Have Completed Vaccination | 45.6%       |           |
| Percent of Age 18+ Population Who Have Initiated Vaccination | 58.9%       |           |

Data Source: https://covid.cdc.gov/covid-data-tracker/#vaccinations.

The Daily numbers are the most recent 7-day moving averages.

President Biden has set a goal for 70% of the US Age 18+ population to have Initiated Vaccination by July 4.