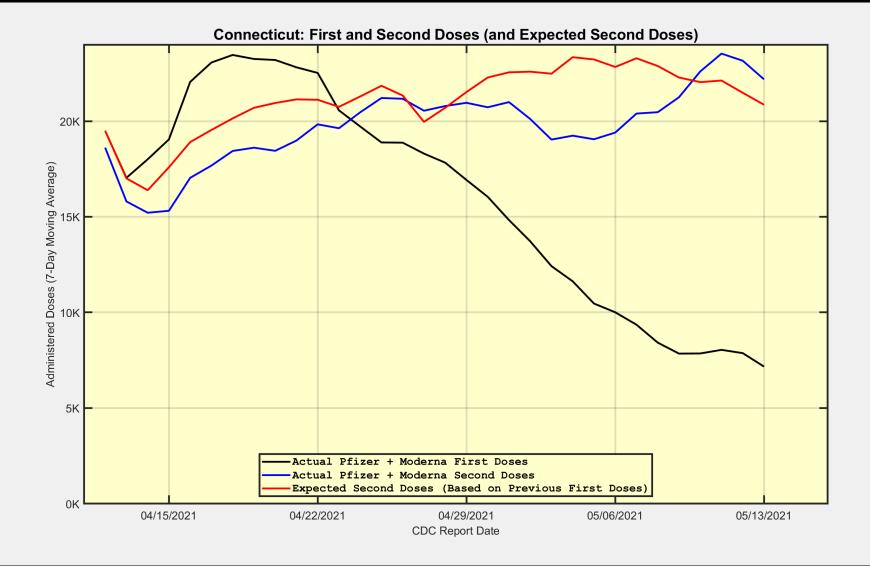

#### Connecticut: First Doses are decreasing, and some people are not returning for Second Doses