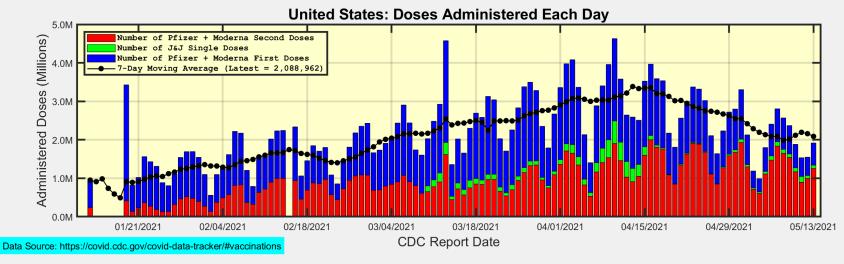

-----------------------------------------|-------------|-----------|
| Doses Delivered                                              | 339,165,445 | 2,079,323 |
| Doses Administered                                           | 266,596,486 | 2,088,962 |
| Percent of Age 18+ Population Who Have Completed Vaccination | 45.6%       |           |
| Percent of Age 18+ Population Who Have Initiated Vaccination | 58.9%       |           |

Data Source: https://covid.cdc.gov/covid-data-tracker/#vaccinations.

The Daily numbers are the most recent 7-day moving averages.

President Biden has set a goal for 70% of the US Age 18+ population to have Initiated Vaccination by July 4.



## Connecticut and US: Age 18+ Initiated and Completed Vaccinations





### **Number of Doses Administered Each Day**





#### Connecticut: First Doses are decreasing, and some people are not returning for Second Doses



# **CDC Weekly Allocations for Connecticut**