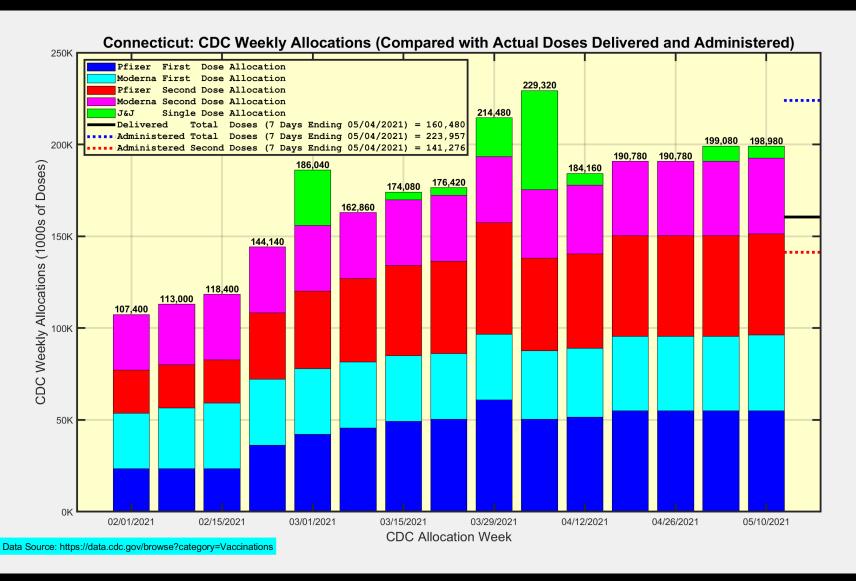

2,079,323 |
| Doses Administered                                           | 266,596,486 | 2,088,962 |
| Percent of Age 18+ Population Who Have Completed Vaccination | 45.6%       |           |
| Percent of Age 18+ Population Who Have Initiated Vaccination | 58.9%       |           |

Data Source: https://covid.cdc.gov/covid-data-tracker/#vaccinations.

The Daily numbers are the most recent 7-day moving averages.

President Biden has set a goal for 70% of the US Age 18+ population to have Initiated Vaccination by July 4.



## Connecticut and US: Age 18+ Initiated and Completed Vaccinations





### **Number of Doses Administered Each Day**





#### Connecticut: First Doses are decreasing, and some people are not returning for Second Doses



# **CDC Weekly Allocations for Connecticut**