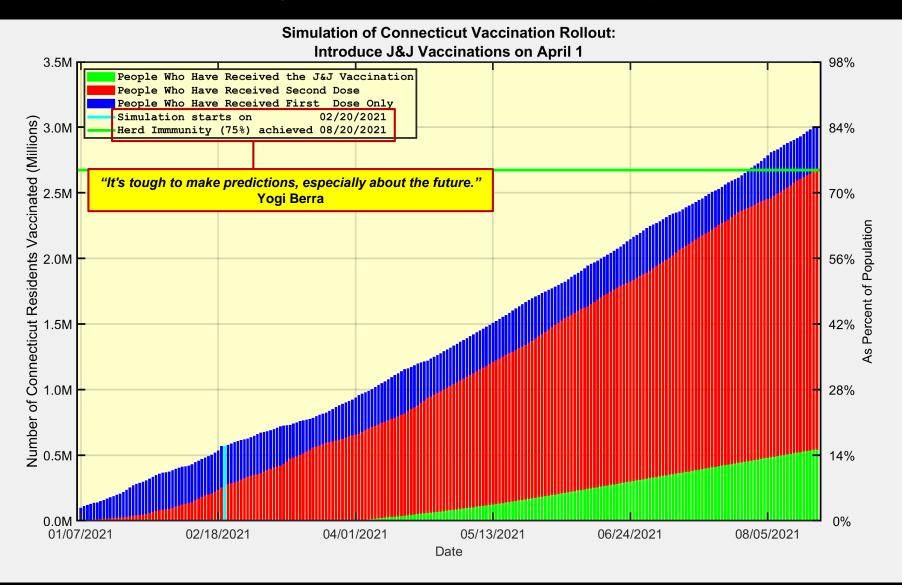

elivered                                           | 78,152,495 | 1,305,396 |
| Doses Administered                                        | 59,585,043 | 1,596,355 |
| Percent of Population Who Have Received First Dose Only   | 7.71%      |           |
| Percent of Population Who Have Received Second Dose       | 5.15%      |           |
| Percent of Population Who Have Received At Least One Dose | 12.85%     |           |

Data Source: https://covid.cdc.gov/covid-data-tracker/#vaccinations.

The Daily numbers are the most recent 7-day moving averages.



## People Vaccinated in Each State as Percent of Population





## People who have received First and Second Doses (Cumulative)







## First and Second Doses Administered Each Day







## When might Connecticut Reach Herd Immunity?