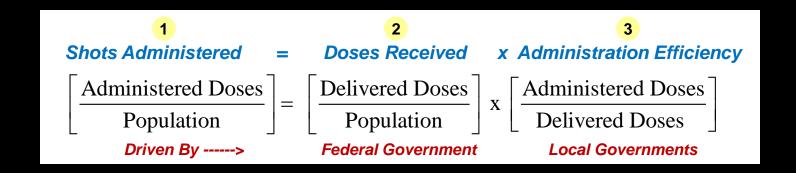

#### Connecticut ranks #5 among states in percent of population receiving at least one dose.

- 1 Connecticut ranks #6 in administered doses as percent of population.
- Connecticut ranks #7 in delivered doses as percent of population.
- 3 Connecticut ranks #10 in administered doses as percent of delivered doses.