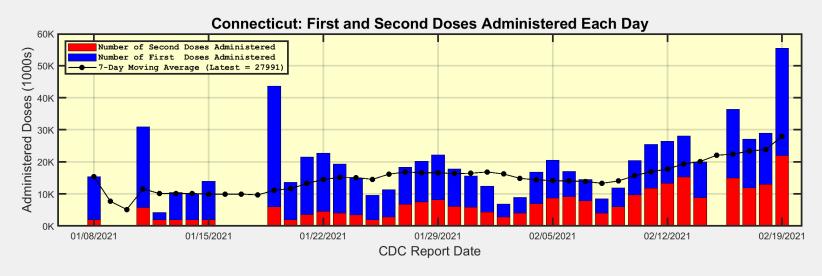

## First and Second Doses Administered Each Day

## **Connecticut and US Vaccination Summary**

| Connecticut (as of Friday February 19, 2021)              | Cumulative | Daily  |
|-----------------------------------------------------------|------------|--------|
| Doses Delivered                                           | 958,925    | 20,629 |
| Doses Administered                                        | 822,615    | 27,991 |
| Percent of Population Who Have Received First Dose Only   | 8.84%      |        |
| Percent of Population Who Have Received Second Dose       | 7.12%      |        |
| Percent of Population Who Have Received At Least One Dose | 15.96%     |        |
| Connecticut Rank Among 50 States and DC                   | 5          |        |

Data Source: https://covid.cdc.gov/covid-data-tracker/#vaccinations.

The Daily numbers are the most recent 7-day moving averages.