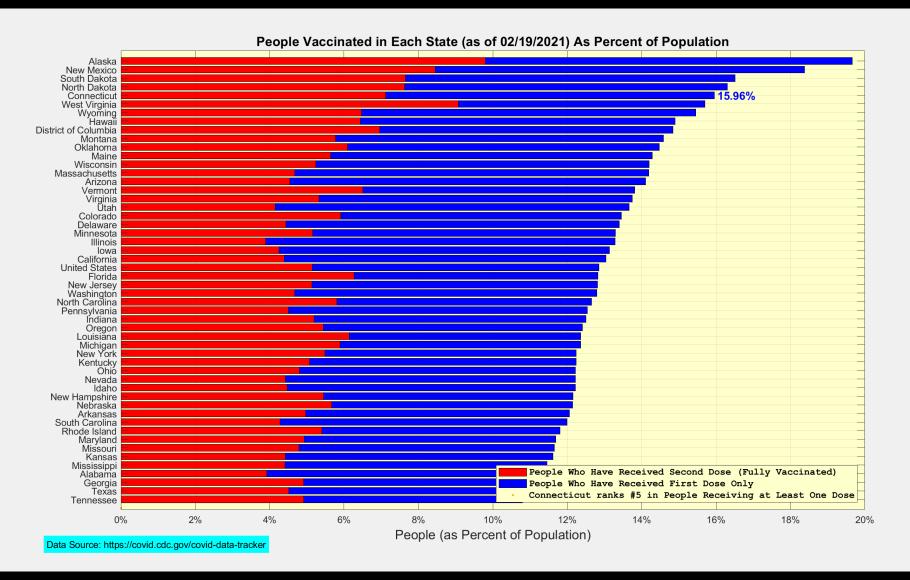

#### Connecticut ranks #5 among states in percent of population receiving at least one dose.

- 1 Connecticut ranks #6 in administered doses as percent of population.
- Connecticut ranks #7 in delivered doses as percent of population.
- 3 Connecticut ranks #10 in administered doses as percent of delivered doses.

## **Connecticut and US Vaccination Summary**

| Connecticut (as of Friday February 19, 2021)              | Cumulative | Daily  |
|-----------------------------------------------------------|------------|--------|
| Doses Delivered                                           | 958,925    | 20,629 |
| Doses Administered                                        | 822,615    | 27,991 |
| Percent of Population Who Have Received First Dose Only   | 8.84%      |        |
| Percent of Population Who Have Received Second Dose       | 7.12%      |        |
| Percent of Population Who Have Received At Least One Dose | 15.96%     |        |
| Connecticut Rank Among 50 States and DC                   | 5          |        |

## People Vaccinated in Each State as Percent of Population