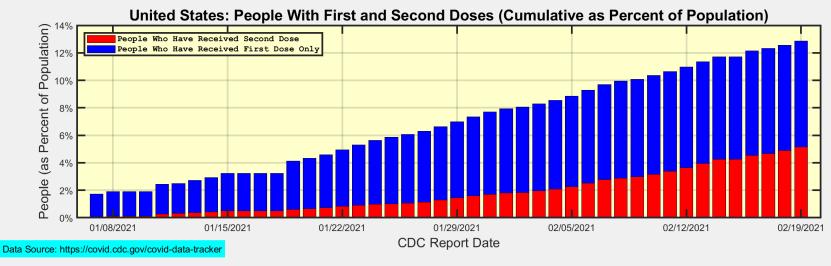

| United States (as of Friday February 19, 2021)            | Cumulative | Daily     |
|-----------------------------------------------------------|------------|-----------|
| Doses Delivered                                           | 78,152,495 | 1,305,396 |
| Doses Administered                                        | 59,585,043 | 1,596,355 |
| Percent of Population Who Have Received First Dose Only   | 7.71%      |           |
| Percent of Population Who Have Received Second Dose       | 5.15%      |           |
| Percent of Population Who Have Received At Least One Dose | 12.85%     |           |

## People who have received First and Second Doses (Cumulative)