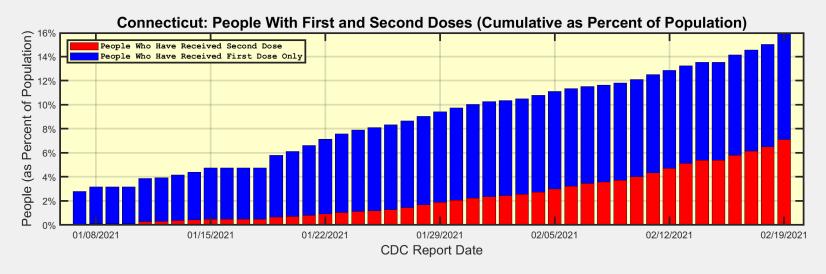

## **Connecticut and US Vaccination Summary**

| Connecticut (as of Friday February 19, 2021)              | Cumulative | Daily  |
|-----------------------------------------------------------|------------|--------|
| Doses Delivered                                           | 958,925    | 20,629 |
| Doses Administered                                        | 822,615    | 27,991 |
| Percent of Population Who Have Received First Dose Only   | 8.84%      |        |
| Percent of Population Who Have Received Second Dose       | 7.12%      |        |
| Percent of Population Who Have Received At Least One Dose | 15.96%     |        |
| Connecticut Rank Among 50 States and DC                   | 5          |        |

## People who have received First and Second Doses (Cumulative)