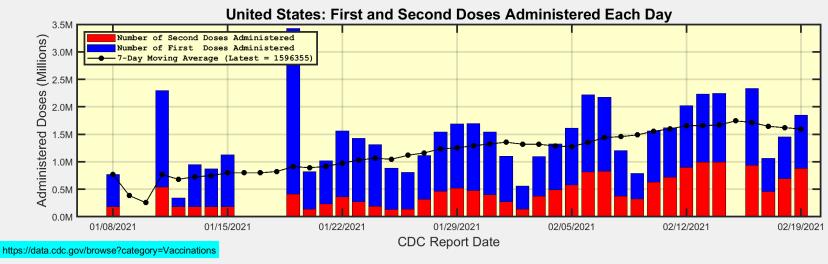

## First and Second Doses Administered Each Day

| United States (as of Friday February 19, 2021)            | Cumulative | Daily     |
|-----------------------------------------------------------|------------|-----------|
| Doses Delivered                                           | 78,152,495 | 1,305,396 |
| Doses Administered                                        | 59,585,043 | 1,596,355 |
| Percent of Population Who Have Received First Dose Only   | 7.71%      |           |
| Percent of Population Who Have Received Second Dose       | 5.15%      |           |
| Percent of Population Who Have Received At Least One Dose | 12.85%     |           |

Data Source: https://covid.cdc.gov/covid-data-tracker/#vaccinations.

The Daily numbers are the most recent 7-day moving averages.