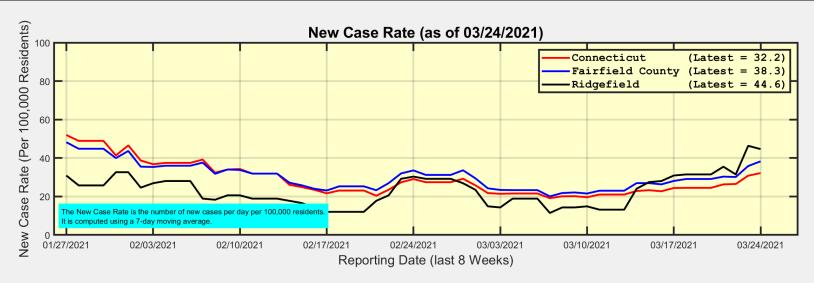

## New Case Rates and Test Positivity for Connecticut, Fairfield County, and Ridgefield

Data Source: https://data.ct.gov