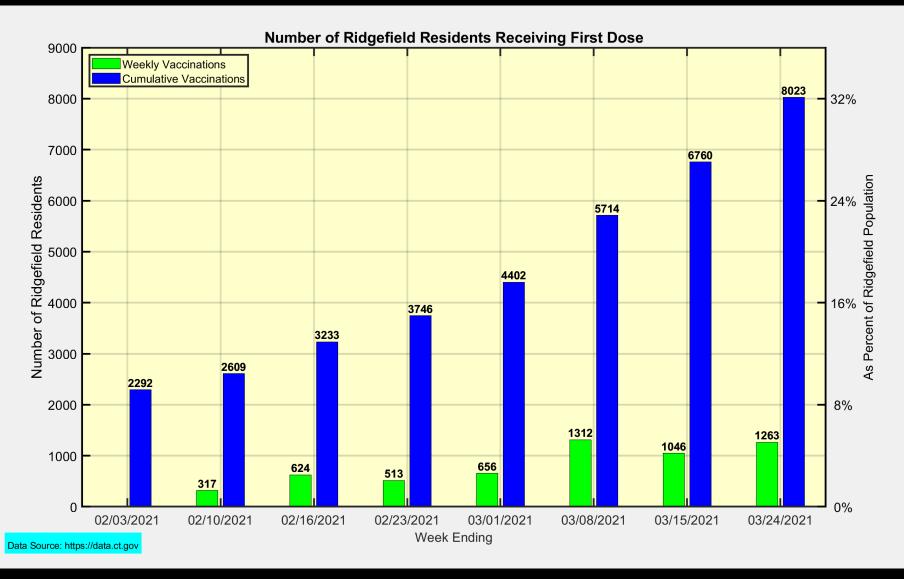

|
|                      | 8<br>44.6<br>965.6<br>4.6%<br>Wednesday 03/24/2021 |

Data Source: https://data.ct.gov. This report reflects data reported to the State through Wednesday 03/24/2021.

The New Case Rate, New Test Rate, and Test Positivity are computed using 7-day moving averages.

Our data science confirms CDC and other studies:

Wearing a Mask Reduces COVID Case Rates



## New Case Rates and Test Positivity for Connecticut, Fairfield County, and Ridgefield





Data Source: https://data.ct.gov



### New Cases, New Tests, and Test Positivity for Ridgefield



# Ridgefield has the 4th highest New Case Rate among towns in Fairfield County





## **Latest Vaccination Rates for Towns in Fairfield County**





## **Number of Ridgefield Residents Receiving First Dose (Weekly)**