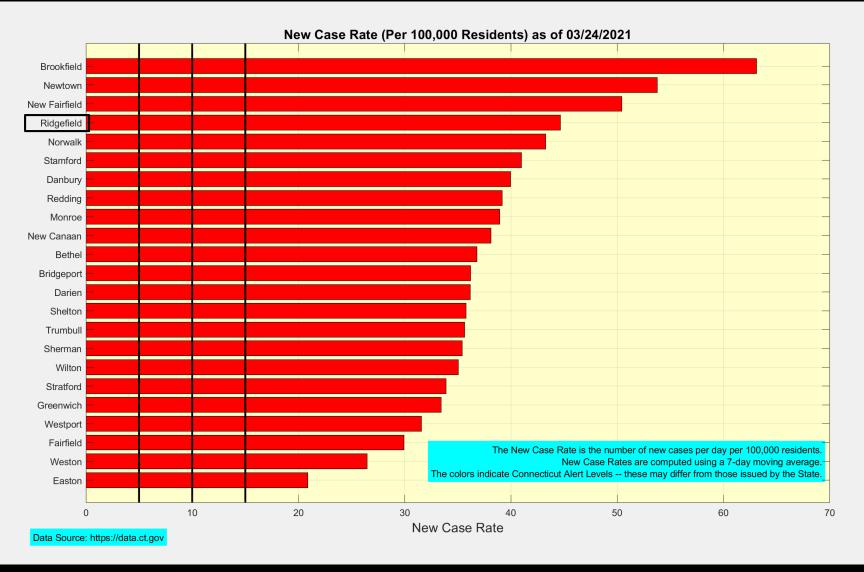

92.1        | 35.8<br>880.4                                      |
|                      |                                                    |
|                      | 8<br>44.6<br>965.6<br>4.6%<br>Wednesday 03/24/2021 |

Data Source: https://data.ct.gov. This report reflects data reported to the State through Wednesday 03/24/2021.

The New Case Rate, New Test Rate, and Test Positivity are computed using 7-day moving averages.

Our data science confirms CDC and other studies:

Wearing a Mask Reduces COVID Case Rates



## New Case Rates and Test Positivity for Connecticut, Fairfield County, and Ridgefield





Data Source: https://data.ct.gov



### New Cases, New Tests, and Test Positivity for Ridgefield



# Ridgefield has the 4th highest New Case Rate among towns in Fairfield County





## **Latest Vaccination Rates for Towns in Fairfield County**





## **Number of Ridgefield Residents Receiving First Dose (Weekly)**