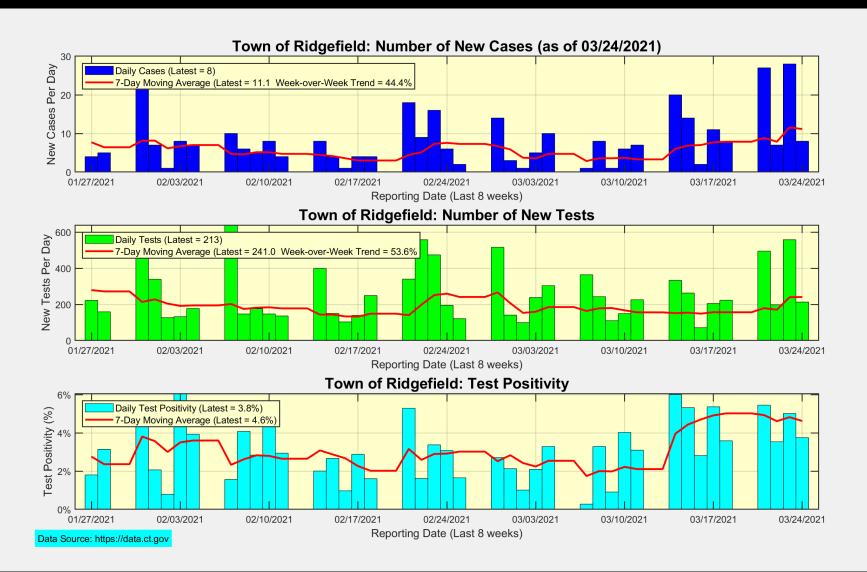

| 35.8                                               |
| 38.3<br>892.1        | 35.8<br>880.4                                      |
|                      |                                                    |
|                      | 8<br>44.6<br>965.6<br>4.6%<br>Wednesday 03/24/2021 |

Data Source: https://data.ct.gov. This report reflects data reported to the State through Wednesday 03/24/2021.

The New Case Rate, New Test Rate, and Test Positivity are computed using 7-day moving averages.

Our data science confirms CDC and other studies:

Wearing a Mask Reduces COVID Case Rates



## New Case Rates and Test Positivity for Connecticut, Fairfield County, and Ridgefield





Data Source: https://data.ct.gov



### New Cases, New Tests, and Test Positivity for Ridgefield



# Ridgefield has the 4th highest New Case Rate among towns in Fairfield County





## **Latest Vaccination Rates for Towns in Fairfield County**





## **Number of Ridgefield Residents Receiving First Dose (Weekly)**