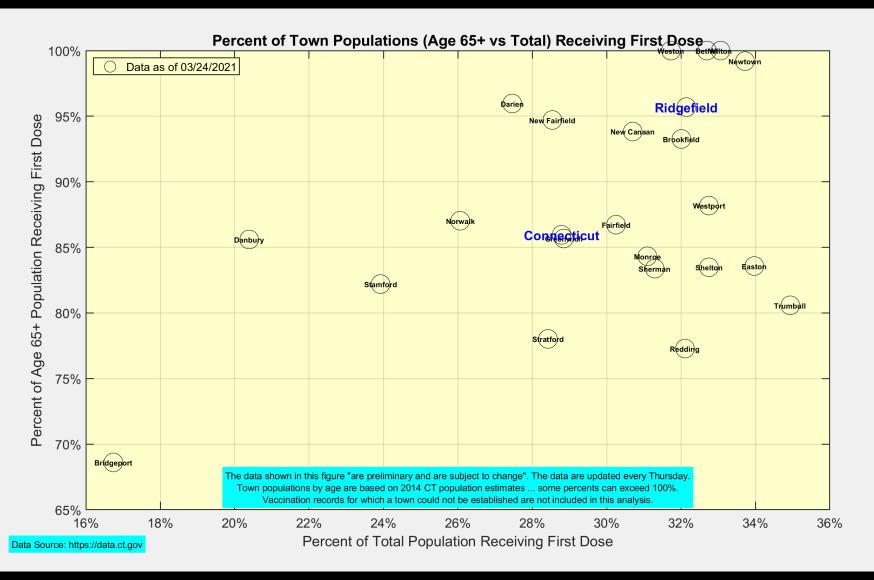

|                      |                                                    |
|                      | 8<br>44.6<br>965.6<br>4.6%<br>Wednesday 03/24/2021 |

Data Source: https://data.ct.gov. This report reflects data reported to the State through Wednesday 03/24/2021.

The New Case Rate, New Test Rate, and Test Positivity are computed using 7-day moving averages.

Our data science confirms CDC and other studies:

Wearing a Mask Reduces COVID Case Rates



## New Case Rates and Test Positivity for Connecticut, Fairfield County, and Ridgefield





Data Source: https://data.ct.gov



### New Cases, New Tests, and Test Positivity for Ridgefield



# Ridgefield has the 4th highest New Case Rate among towns in Fairfield County





## **Latest Vaccination Rates for Towns in Fairfield County**





## **Number of Ridgefield Residents Receiving First Dose (Weekly)**