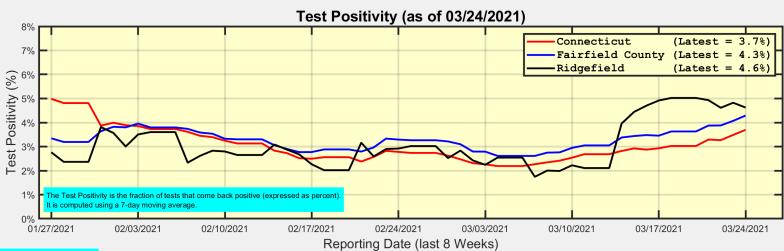

## New Case Rates and Test Positivity for Connecticut, Fairfield County, and Ridgefield

Data Source: https://data.ct.gov