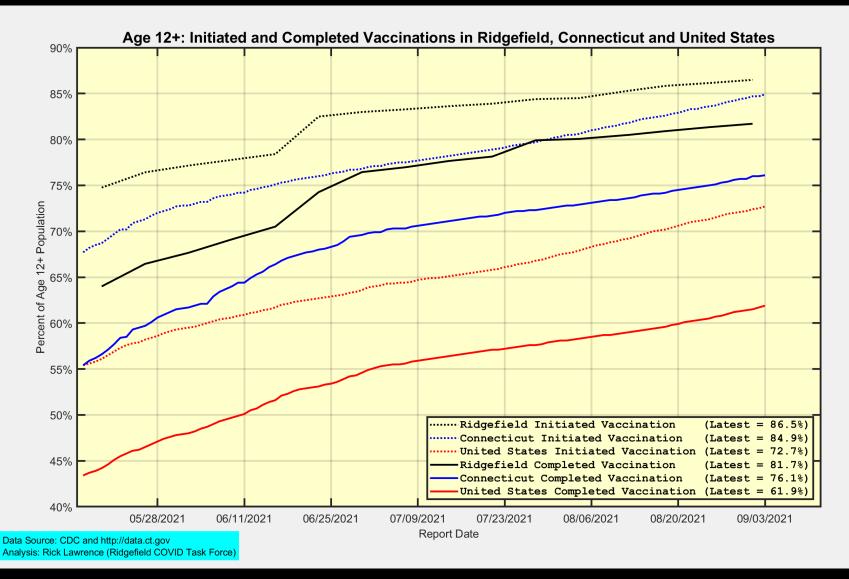

## Initiated and Completed Vaccination Percents for Age 12+ (Vaccine-Eligible) Population

# **Connecticut and US Vaccination Summary**

| Connecticut (as of Friday September 03, 2021)                | Cumulative | Daily  |
|--------------------------------------------------------------|------------|--------|
| Doses Delivered                                              | 5,369,695  | 13,006 |
| Doses Administered                                           | 4,848,365  | 8,401  |
| Percent of Age 12+ Population Who Have Completed Vaccination | 76.1%      |        |
| Connecticut Rank Among 50 States and DC                      | 2          |        |
| Percent of Age 12+ Population Who Have Initiated Vaccination | 84.9%      |        |
| Connecticut Rank Among 50 States and DC                      | 4          |        |

| United States (as of Friday September 03, 2021)              | Cumulative  | Daily     |
|--------------------------------------------------------------|-------------|-----------|
| Doses Delivered                                              | 447,619,715 | 1,436,061 |
| Doses Administered                                           | 373,516,809 | 954,046   |
| Percent of Age 12+ Population Who Have Completed Vaccination | 61.9%       |           |
| Percent of Age 12+ Population Who Have Initiated Vaccination | 72.7%       |           |