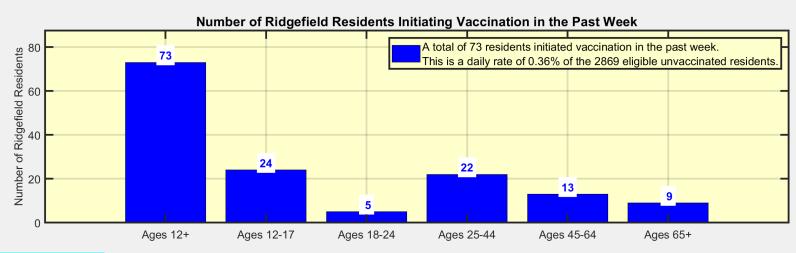

# **Latest Vaccination Rates for Ridgefield Residents**

Data Source: https://data.ct.gov

# **Vaccination Numbers for Ridgefield Residents**

Data Source: https://data.ct.gov