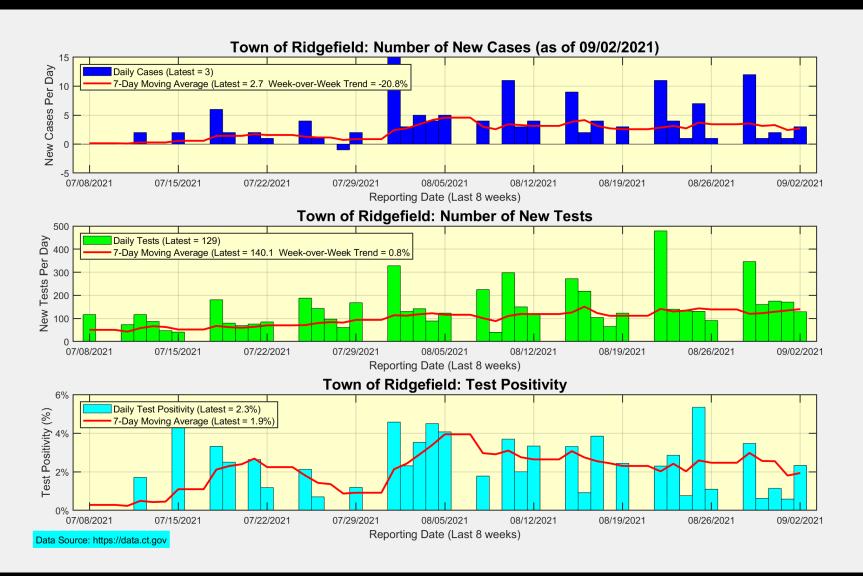

#### New Cases, New Tests, and Test Positivity for Ridgefield

## **Ridgefield Summary**

| Ridgefield                                                         | Thursday 09/02/2021            | Wednesday 09/01/2021        |
|--------------------------------------------------------------------|--------------------------------|-----------------------------|
| Number of New Cases Reported                                       | 3                              | 1                           |
| New Case Rate (per 100,000 Residents)                              | 10.9                           | 9.7                         |
| New Test Rate (per 100,000 Residents)                              | 561.5                          | 539.7                       |
| Test Positivity                                                    | 1.9%                           | 1.8%                        |
|                                                                    |                                |                             |
|                                                                    |                                |                             |
| Fairfield County                                                   | Thursday 09/02/2021            | Wednesday 09/01/2021        |
| Fairfield County Number of New Cases Reported                      | <b>Thursday 09/02/2021</b> 129 | Wednesday 09/01/2021<br>158 |
| •                                                                  | • • •                          | , , ,                       |
| Number of New Cases Reported                                       | 129                            | 158                         |
| Number of New Cases Reported New Case Rate (per 100,000 Residents) | 129<br>14.1                    | 158<br>14.6                 |