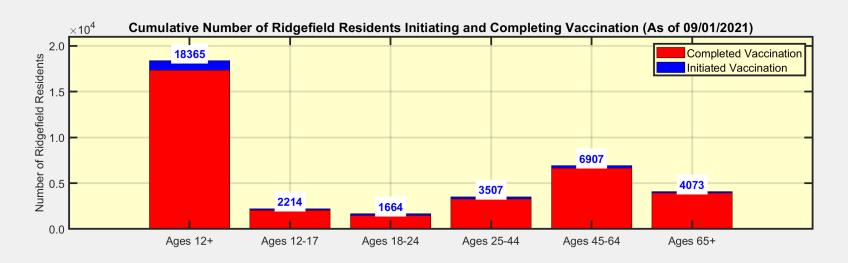

# **Latest Vaccination Rates for Ridgefield Residents**

Data Source: https://data.ct.gov

# **Vaccination Numbers for Ridgefield Residents**

Data Source: https://data.ct.gov