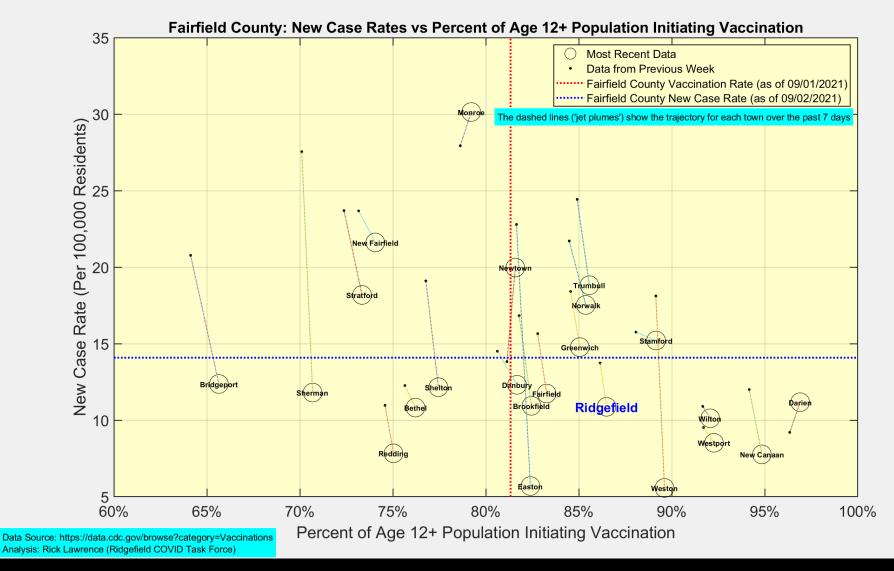

| Cumulative  | Daily     |
|--------------------------------------------------------------|-------------|-----------|
| Doses Delivered                                              | 447,619,715 | 1,436,061 |
| Doses Administered                                           | 373,516,809 | 954,046   |
| Percent of Age 12+ Population Who Have Completed Vaccination | 61.9%       |           |
| Percent of Age 12+ Population Who Have Initiated Vaccination | 72.7%       |           |

Data Source: https://covid.cdc.gov/covid-data-tracker/#vaccinations.

The Daily numbers are the most recent 7-day moving averages.



## Initiated and Completed Vaccination Percents for Age 12+ (Vaccine-Eligible) Population





## **New Case Rates vs Vaccination Rates for Towns in Fairfield County**





## **Latest Vaccination Rates for Towns in Fairfield County**





# **Latest Vaccination Rates for Ridgefield Residents**



Data Source: https://data.ct.gov



# **Vaccination Numbers for Ridgefield Residents**





Data Source: https://data.ct.gov