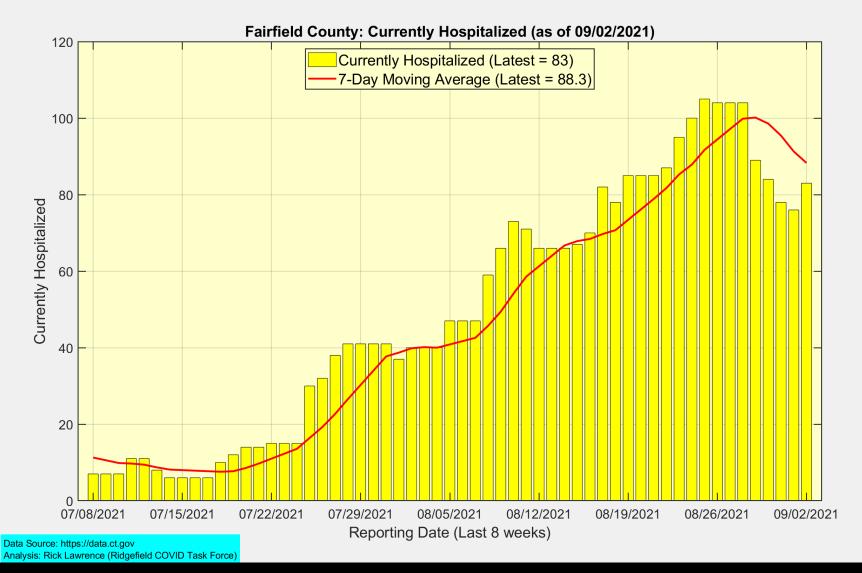

| • • •                          | , , ,                       |
| Number of New Cases Reported                                       | 129                            | 158                         |
| Number of New Cases Reported New Case Rate (per 100,000 Residents) | 129<br>14.1                    | 158<br>14.6                 |

Data Source: https://data.ct.gov. This report reflects data reported to the State through Thursday 09/02/2021.

The New Case Rate, New Test Rate, and Test Positivity are computed using 7-day moving averages.



#### New Case Rates and Test Positivity for Connecticut, Fairfield County, and Ridgefield







#### New Cases, New Tests, and Test Positivity for Ridgefield



# **Currently Hospitalized in Fairfield County**



# **Connecticut and US Vaccination Summary**

| Connecticut (as of Friday September 03, 2021)                | Cumulative | Daily  |
|--------------------------------------------------------------|------------|--------|
| Doses Delivered                                              | 5,369,695  | 13,006 |
| Doses Administered                                           | 4,848,365  | 8,401  |
| Percent of Age 12+ Population Who Have Completed Vaccination | 76.1%      |        |
| Connecticut Rank Among 50 States and DC                      | 2          |        |
| Percent of Age 12+ Population Who Have Initiated Vaccination | 84.9%      |        |
| Connecticut Rank Among 50 States and DC                      | 4          |        |

| United States (as of Friday September 03, 2021)