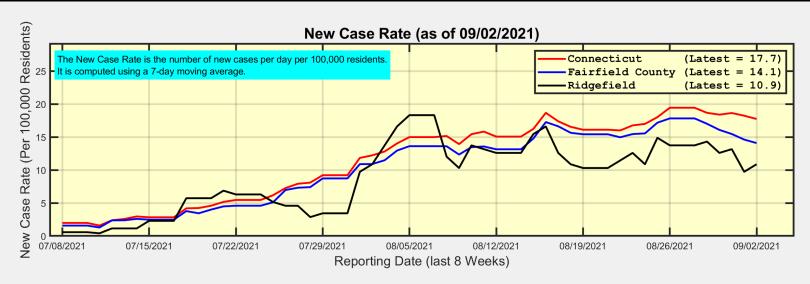

#### New Case Rates and Test Positivity for Connecticut, Fairfield County, and Ridgefield

## **Ridgefield Summary**

| Ridgefield                                                         | Thursday 09/02/2021            | Wednesday 09/01/2021        |
|--------------------------------------------------------------------|--------------------------------|-----------------------------|
| Number of New Cases Reported                                       | 3                              | 1                           |
| New Case Rate (per 100,000 Residents)                              | 10.9                           | 9.7                         |
| New Test Rate (per 100,000 Residents)                              | 561.5                          | 539.7                       |
| Test Positivity                                                    | 1.9%                           | 1.8%                        |
|                                                                    |                                |                             |
|                                                                    |                                |                             |
| Fairfield County                                                   | Thursday 09/02/2021            | Wednesday 09/01/2021        |
| Fairfield County Number of New Cases Reported                      | <b>Thursday 09/02/2021</b> 129 | Wednesday 09/01/2021<br>158 |
| •                                                                  | • • •                          | , , ,                       |
| Number of New Cases Reported                                       | 129                            | 158                         |
| Number of New Cases Reported New Case Rate (per 100,000 Residents) | 129<br>14.1                    | 158<br>14.6                 |