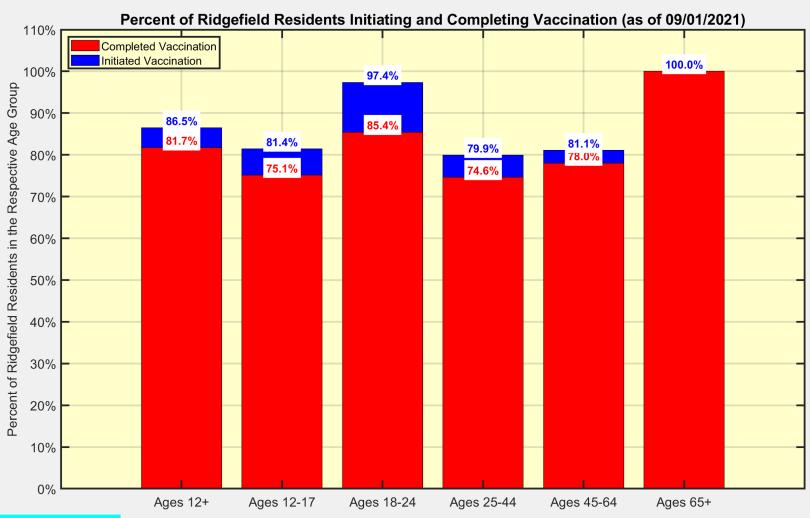

# **Latest Vaccination Rates for Ridgefield Residents**

Data Source: https://data.ct.gov

# **Vaccination Numbers for Ridgefield Residents**

Data Source: https://data.ct.gov