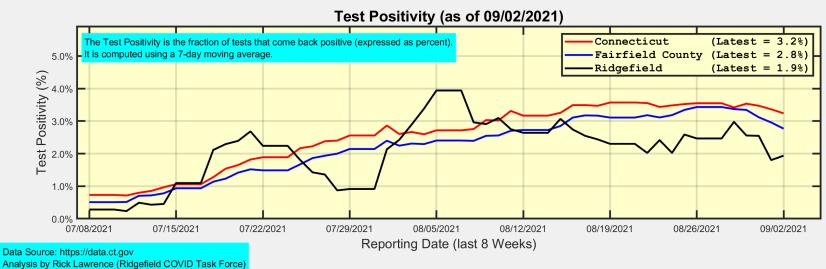

#### New Case Rates and Test Positivity for Connecticut, Fairfield County, and Ridgefield

## **Ridgefield Summary**

| Ridgefield                                                         | Thursday 09/02/2021            | Wednesday 09/01/2021        |
|--------------------------------------------------------------------|--------------------------------|-----------------------------|
| Number of New Cases Reported                                       | 3                              | 1                           |
| New Case Rate (per 100,000 Residents)                              | 10.9                           | 9.7                         |
| New Test Rate (per 100,000 Residents)                              | 561.5                          | 539.7                       |
| Test Positivity                                                    | 1.9%                           | 1.8%                        |
|                                                                    |                                |                             |
|                                                                    |                                |                             |
| Fairfield County                                                   | Thursday 09/02/2021            | Wednesday 09/01/2021        |
| Fairfield County Number of New Cases Reported                      | <b>Thursday 09/02/2021</b> 129 | Wednesday 09/01/2021<br>158 |
| •                                                                  | • • •                          | , , ,                       |
| Number of New Cases Reported                                       | 129                            | 158                         |
| Number of New Cases Reported New Case Rate (per 100,000 Residents) | 129<br>14.1                    | 158<br>14.6                 |