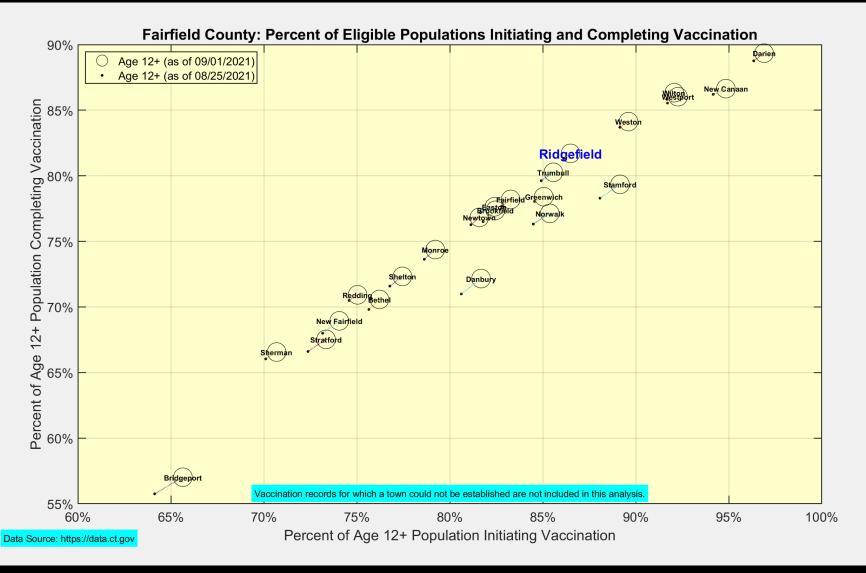

-------------------------------------|-------------|-----------|
| Doses Delivered                                              | 447,619,715 | 1,436,061 |
| Doses Administered                                           | 373,516,809 | 954,046   |
| Percent of Age 12+ Population Who Have Completed Vaccination | 61.9%       |           |
| Percent of Age 12+ Population Who Have Initiated Vaccination | 72.7%       |           |

Data Source: https://covid.cdc.gov/covid-data-tracker/#vaccinations.

The Daily numbers are the most recent 7-day moving averages.



## Initiated and Completed Vaccination Percents for Age 12+ (Vaccine-Eligible) Population





## **New Case Rates vs Vaccination Rates for Towns in Fairfield County**





## **Latest Vaccination Rates for Towns in Fairfield County**





# **Latest Vaccination Rates for Ridgefield Residents**



Data Source: https://data.ct.gov



# **Vaccination Numbers for Ridgefield Residents**





Data Source: https://data.ct.gov