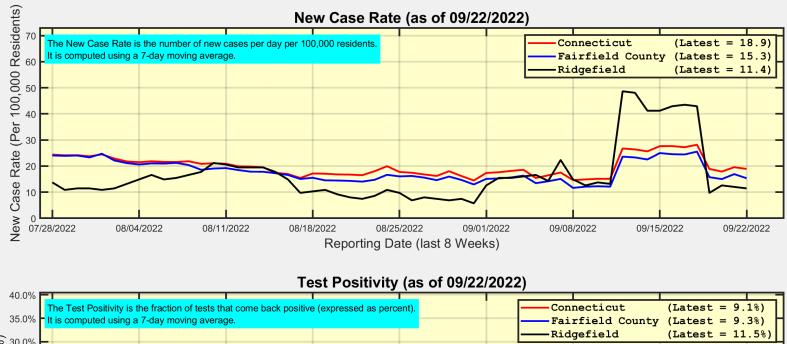

## New Case Rates and Test Positivity for Connecticut, Fairfield County, and Ridgefield

Data Source: https://data.ct.gov Analysis by Rick Lawrence (Ridgefield COVID Task Force)