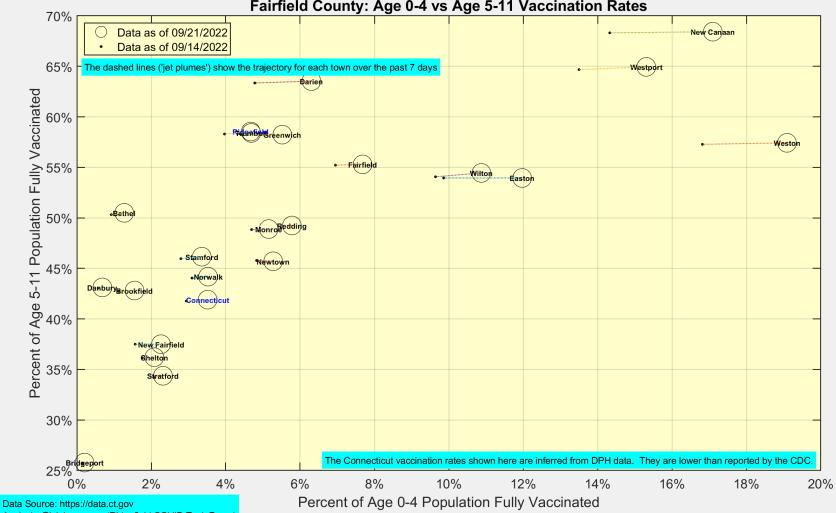

#### **Child Vaccination Rates for Towns in Fairfield County**

Fairfield County: Age 0-4 vs Age 5-11 Vaccination Rates