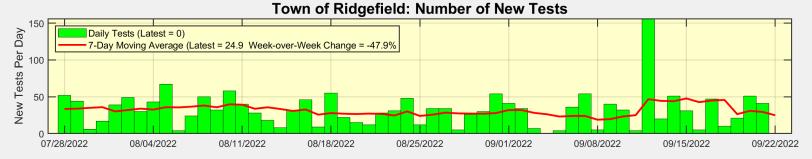

#### New Cases, New Tests, and Test Positivity for Ridgefield

Data Source: https://data.ct.gov Analysis by Rick Lawrence (Ridgefield COVID Task Force)

# **Ridgefield Summary**

| Ridgefield                                                                                                     | Thursday 09/22/2022               | Wednesday 09/21/2022        |
|----------------------------------------------------------------------------------------------------------------|-----------------------------------|-----------------------------|
| Number of New Cases Reported                                                                                   | 1                                 | 3                           |
| New Case Rate (per 100,000 Residents)                                                                          | 11.4                              | 12.0                        |
| New Test Rate (per 100,000 Residents)                                                                          | 99.6                              | 117.9                       |
| Test Positivity                                                                                                | 11.5%                             | 10.2%                       |
|                                                                                                                |                                   |                             |
|                                                                                                                |                                   |                             |
| Fairfield County                                                                                               | Thursday 09/22/2022               | Wednesday 09/21/2022        |
| Fairfield County Number of New Cases Reported                                                                  | Thursday 09/22/2022           182 | Wednesday 09/21/2022<br>252 |
| -                                                                                                              |                                   |                             |
| Number of New Cases Reported                                                                                   | 182                               | 252                         |
| Number of New Cases Reported<br>New Case Rate (per 100,000 Residents)                                          | 182<br>15.3                       | 252<br>16.9                 |
| Number of New Cases Reported<br>New Case Rate (per 100,000 Residents)<br>New Test Rate (per 100,000 Residents) | 182<br>15.3<br>164.7              | 252<br>16.9<br>161.8        |