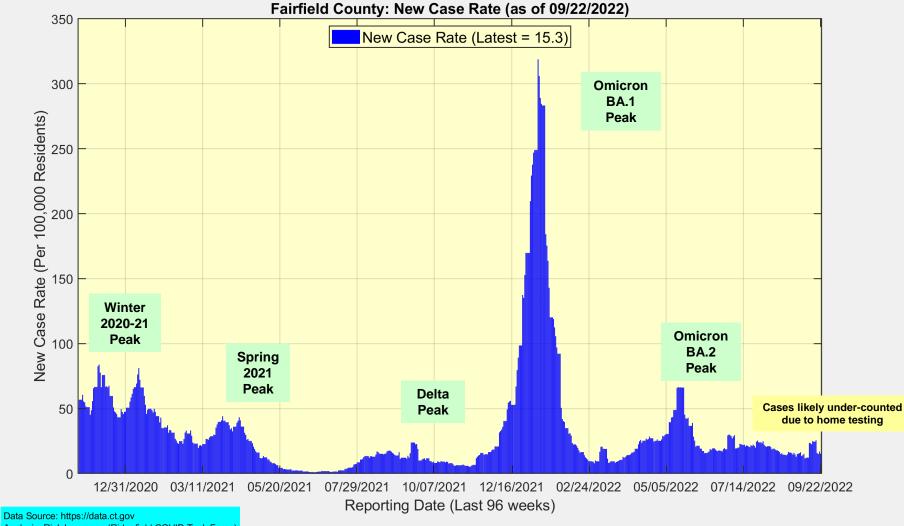

# Fairfield County: New Case Rate

These data do not include Covid-19 tests administered at home and hence under-estimate the actual number of cases.