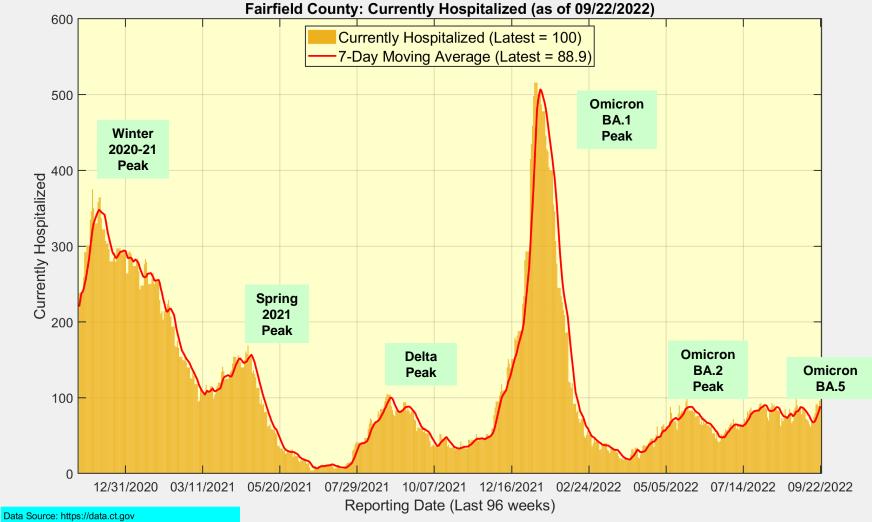

| 252<br>16.9<br>161.8        |

Data Source: https://data.ct.gov. This report reflects data reported to the State through Thursday 09/22/2022.

The New Case Rate, New Test Rate, and Test Positivity are computed using 7-day moving averages.

These data do not include Covid-19 tests administered at home and hence under-estimate the actual number of cases.



## New Case Rates and Test Positivity for Connecticut, Fairfield County, and Ridgefield





Data Source: https://data.ct.gov Analysis by Rick Lawrence (Ridgefield COVID Task Force)



#### New Cases, New Tests, and Test Positivity for Ridgefield









Data Source: https://data.ct.gov Analysis by Rick Lawrence (Ridgefield COVID Task Force)



# Fairfield County: New Case Rate





# **Fairfield County: Currently Hospitalized**





# New Case Rates vs Vaccination Rates for Towns in Fairfield County





#### **Child Vaccination Rates for Towns in Fairfield County**



Fairfield County: Age 0-4 vs Age 5-11 Vaccination Rates



# Latest Vaccination Rates for Ridgefield Residents



**Ridgefield COVID-19 Task Force** 

Slide 9