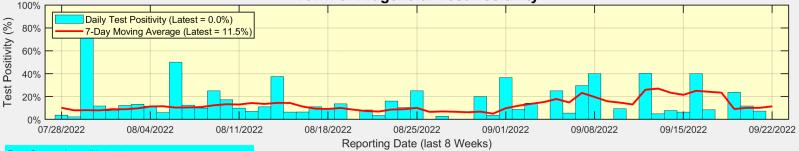

#### New Cases, New Tests, and Test Positivity for Ridgefield

Data Source: https://data.ct.gov Analysis by Rick Lawrence (Ridgefield COVID Task Force)

# **Ridgefield Summary**

| Ridgefield                                                                                                     | Thursday 09/22/2022               | Wednesday 09/21/2022        |
|----------------------------------------------------------------------------------------------------------------|-----------------------------------|-----------------------------|
| Number of New Cases Reported                                                                                   | 1                                 | 3                           |
| New Case Rate (per 100,000 Residents)                                                                          | 11.4                              | 12.0                        |
| New Test Rate (per 100,000 Residents)                                                                          | 99.6                              | 117.9                       |
| Test Positivity                                                                                                | 11.5%                             | 10.2%                       |
|                                                                                                                |                                   |                             |
|                                                                                                                |                                   |                             |
| Fairfield County                                                                                               | Thursday 09/22/2022               | Wednesday 09/21/2022        |
| Fairfield County Number of New Cases Reported                                                                  | Thursday 09/22/2022           182 | Wednesday 09/21/2022<br>252 |
| -                                                                                                              |                                   |                             |
| Number of New Cases Reported                                                                                   | 182                               | 252                         |
| Number of New Cases Reported<br>New Case Rate (per 100,000 Residents)                                          | 182<br>15.3                       | 252<br>16.9                 |
| Number of New Cases Reported<br>New Case Rate (per 100,000 Residents)<br>New Test Rate (per 100,000 Residents) | 182<br>15.3<br>164.7              | 252<br>16.9<br>161.8        |