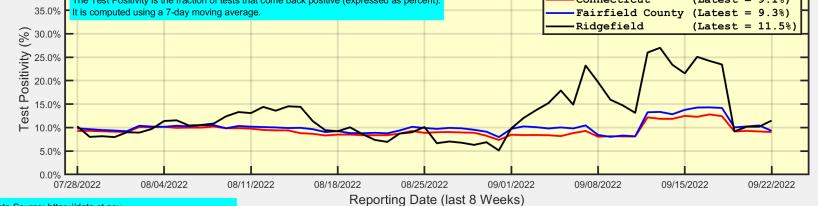

## New Case Rates and Test Positivity for Connecticut, Fairfield County, and Ridgefield

Data Source: https://data.ct.gov Analysis by Rick Lawrence (Ridgefield COVID Task Force)