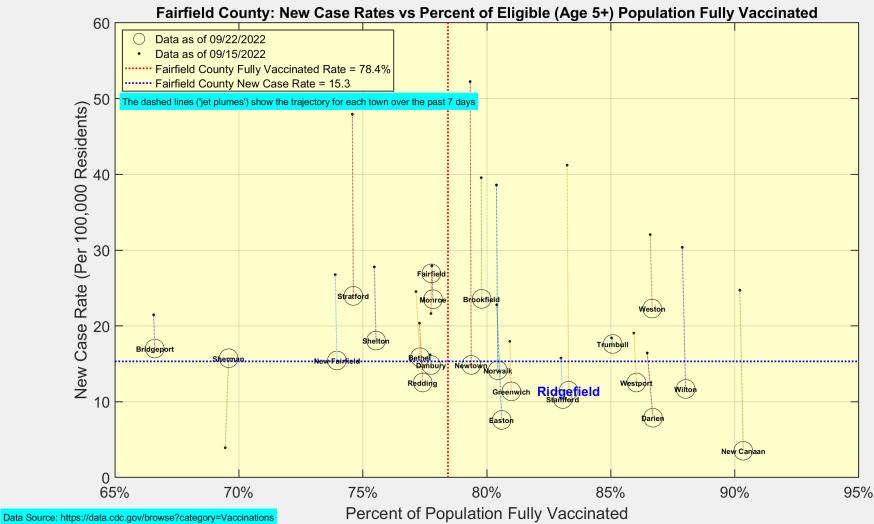

his report reflects data reported to the State through Thursday 09/22/2022.

The New Case Rate, New Test Rate, and Test Positivity are computed using 7-day moving averages.

These data do not include Covid-19 tests administered at home and hence under-estimate the actual number of cases.



## New Case Rates and Test Positivity for Connecticut, Fairfield County, and Ridgefield





Data Source: https://data.ct.gov Analysis by Rick Lawrence (Ridgefield COVID Task Force)



#### New Cases, New Tests, and Test Positivity for Ridgefield









Data Source: https://data.ct.gov Analysis by Rick Lawrence (Ridgefield COVID Task Force)



# Fairfield County: New Case Rate





# **Fairfield County: Currently Hospitalized**





# New Case Rates vs Vaccination Rates for Towns in Fairfield County





#### **Child Vaccination Rates for Towns in Fairfield County**



Fairfield County: Age 0-4 vs Age 5-11 Vaccination Rates



# Latest Vaccination Rates for Ridgefield Residents



**Ridgefield COVID-19 Task Force** 

Slide 9