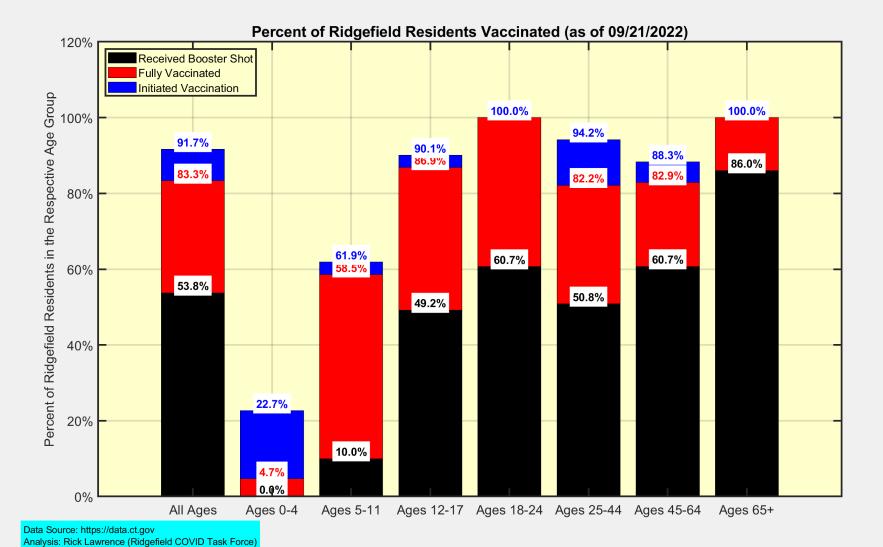

# Latest Vaccination Rates for Ridgefield Residents

**Ridgefield COVID-19 Task Force** 

Slide 9