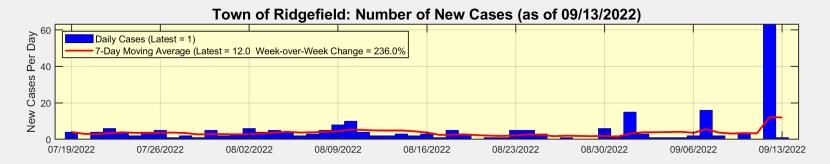

#### New Cases, New Tests, and Test Positivity for Ridgefield

Data Source: https://data.ct.gov Analysis by Rick Lawrence (Ridgefield COVID Task Force)

# **Ridgefield Summary**

| Tuesday 09/13/2022 | Monday 09/12/2022           |
|--------------------|-----------------------------|
| 1                  | 63                          |
| 48.1               | 48.7                        |
| 178.0              | 187.2                       |
| 27.0%              | 26.0%                       |
|                    |                             |
| Tuesday 09/13/2022 | Monday 09/12/2022           |
| 167                | 824                         |
| 107                | 024                         |
| 23.3               | 23.6                        |
|                    |                             |
| 23.3               | 23.6                        |
|                    | 1<br>48.1<br>178.0<br>27.0% |

Data Source: https://data.ct.gov. This report reflects data reported to the State through Tuesday 09/13/2022.

The New Case Rate, New Test Rate, and Test Positivity are computed using 7-day moving averages.