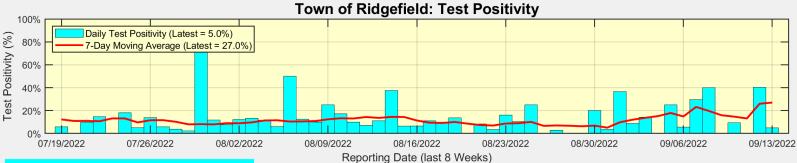

## New Case Rates and Test Positivity for Connecticut, Fairfield County, and Ridgefield

Test Positivity (as of 09/13/2022)

Analysis by Rick Lawrence (Ridgefield COVID Task Force)