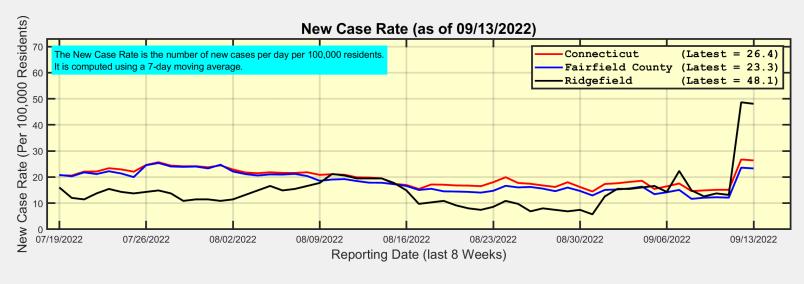

## New Case Rates and Test Positivity for Connecticut, Fairfield County, and Ridgefield

Test Positivity (as of 09/13/2022)

Analysis by Rick Lawrence (Ridgefield COVID Task Force)

# **Ridgefield Summary**

| Tuesday 09/13/2022 | Monday 09/12/2022           |
|--------------------|-----------------------------|
| 1                  | 63                          |
| 48.1               | 48.7                        |
| 178.0              | 187.2                       |
| 27.0%              | 26.0%                       |
|                    |                             |
| Tuesday 09/13/2022 | Monday 09/12/2022           |
| 167                | 824                         |
| 107                | 024                         |
| 23.3               | 23.6                        |
|                    |                             |
| 23.3               | 23.6                        |
|                    | 1<br>48.1<br>178.0<br>27.0% |

Data Source: https://data.ct.gov. This report reflects data reported to the State through Tuesday 09/13/2022.

The New Case Rate, New Test Rate, and Test Positivity are computed using 7-day moving averages.