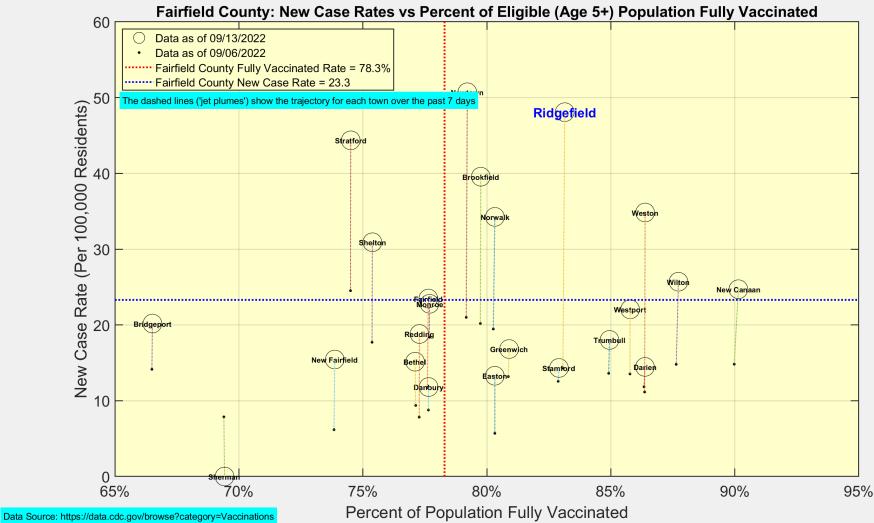

and Test Positivity are computed using 7-day moving averages.

These data do not include Covid-19 tests administered at home and hence under-estimate the actual number of cases.



## New Case Rates and Test Positivity for Connecticut, Fairfield County, and Ridgefield



Test Positivity (as of 09/13/2022)



Analysis by Rick Lawrence (Ridgefield COVID Task Force)



#### New Cases, New Tests, and Test Positivity for Ridgefield







Data Source: https://data.ct.gov Analysis by Rick Lawrence (Ridgefield COVID Task Force)



# Fairfield County: New Case Rate



Analysis: Rick Lawrence (Ridgefield COVID Task Force)



# **Fairfield County: Currently Hospitalized**



Analysis: Rick Lawrence (Ridgefield COVID Task Force)



# New Case Rates vs Vaccination Rates for Towns in Fairfield County





#### **Child Vaccination Rates for Towns in Fairfield County**





## Latest Vaccination Rates for Ridgefield Residents



Analysis: Rick Lawrence (Ridgefield COVID Task Force)