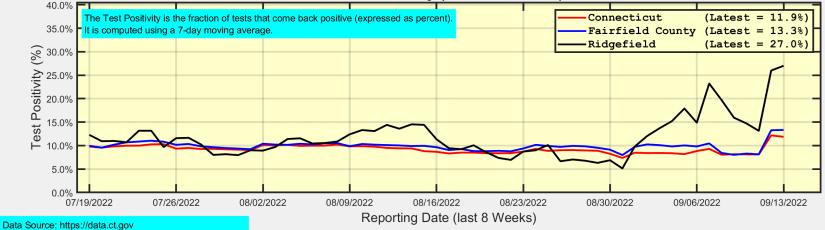

## New Case Rates and Test Positivity for Connecticut, Fairfield County, and Ridgefield

Test Positivity (as of 09/13/2022)

Analysis by Rick Lawrence (Ridgefield COVID Task Force)

# **Ridgefield Summary**

| Tuesday 09/13/2022 | Monday 09/12/2022           |
|--------------------|-----------------------------|
| 1                  | 63                          |
| 48.1               | 48.7                        |
| 178.0              | 187.2                       |
| 27.0%              | 26.0%                       |
|                    |                             |
| Tuesday 09/13/2022 | Monday 09/12/2022           |
| 167                | 824                         |
| 107                | 024                         |
| 23.3               | 23.6                        |
|                    |                             |
| 23.3               | 23.6                        |
|                    | 1<br>48.1<br>178.0<br>27.0% |

Data Source: https://data.ct.gov. This report reflects data reported to the State through Tuesday 09/13/2022.

The New Case Rate, New Test Rate, and Test Positivity are computed using 7-day moving averages.