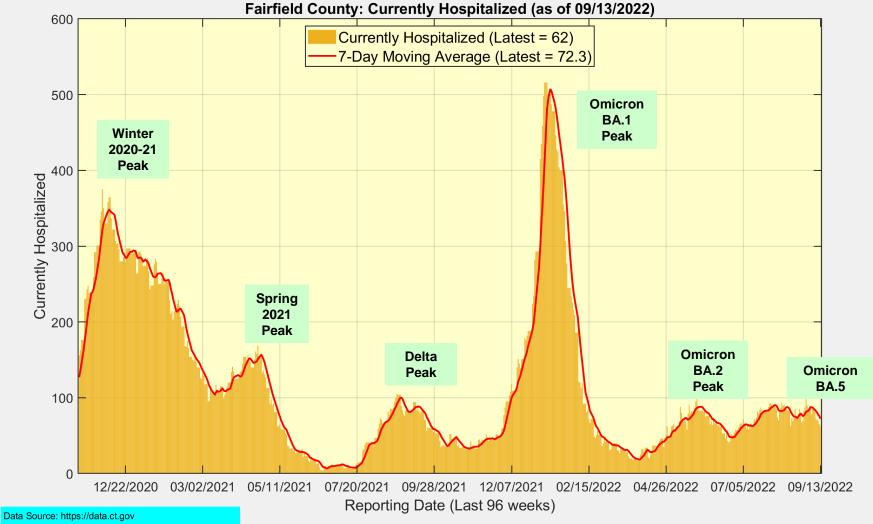

# **Fairfield County: Currently Hospitalized**

Analysis: Rick Lawrence (Ridgefield COVID Task Force)