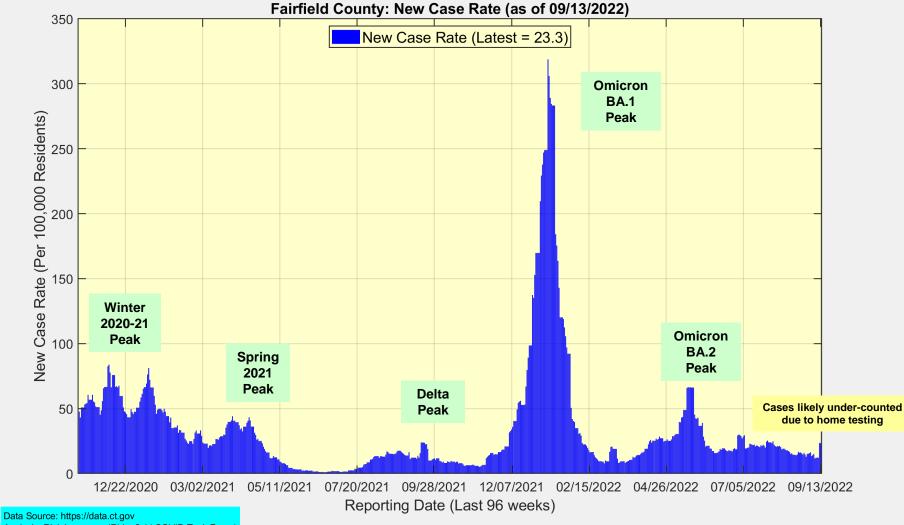

# Fairfield County: New Case Rate

Analysis: Rick Lawrence (Ridgefield COVID Task Force)