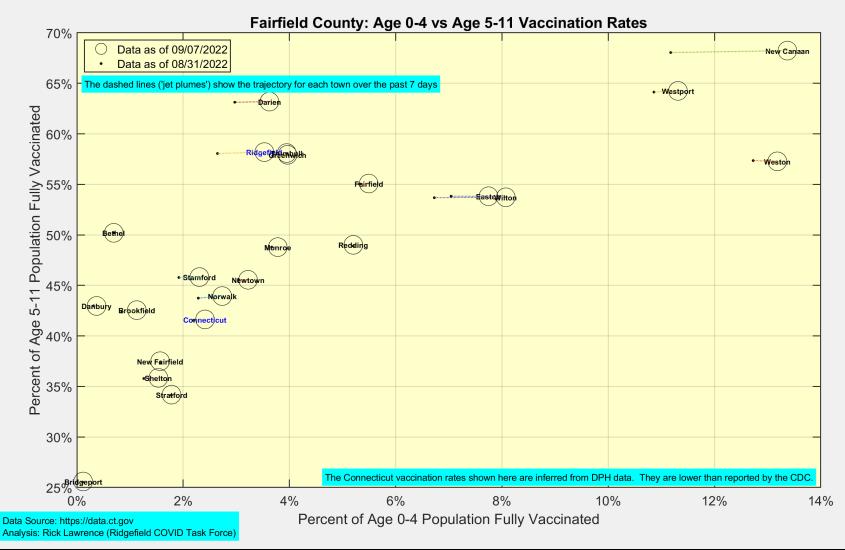

## Latest Vaccination Rates for Ridgefield Residents

Analysis: Rick Lawrence (Ridgefield COVID Task Force)