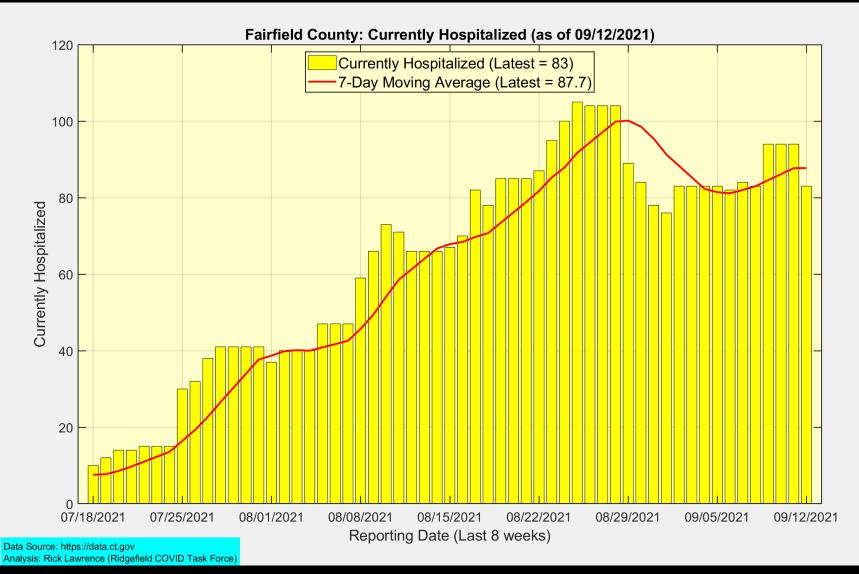

ber of New Cases Reported                                       | 279                          | 131                        |  |
| Number of New Cases Reported New Case Rate (per 100,000 Residents) | 279<br>11.6                  | 131<br>12.4                |  |

Data Source: https://data.ct.gov. This report reflects data reported to the State through Sunday 09/12/2021.

The New Case Rate, New Test Rate, and Test Positivity are computed using 7-day moving averages.

NOTE: The Number of New Cases Reported for Sunday is the TOTAL over the last THREE DAYS (Friday, Saturday, Sunday).

#### New Case Rates and Test Positivity for Connecticut, Fairfield County, and Ridgefield







#### New Cases, New Tests, and Test Positivity for Ridgefield



# **Currently Hospitalized in Fairfield County**





## **Connecticut and US Vaccination Summary**

| Cumulative | Daily                                         |
|------------|-----------------------------------------------|
| 5,454,055  | 9,829                                         |
| 4,905,135  | 6,859                                         |
| 77.0%      |                                               |
| 2          |                                               |
| 85.7%      |                                               |
| 4          |                                               |
|            | 5,454,055<br>4,905,135<br>77.0%<br>2<br>85.7% |

| nulative | Daily             |
|----------|-------------------|
|          |                   |
| ,755,755 | 946,977           |
| ,241,903 | 736,221           |
| 53.0%    |