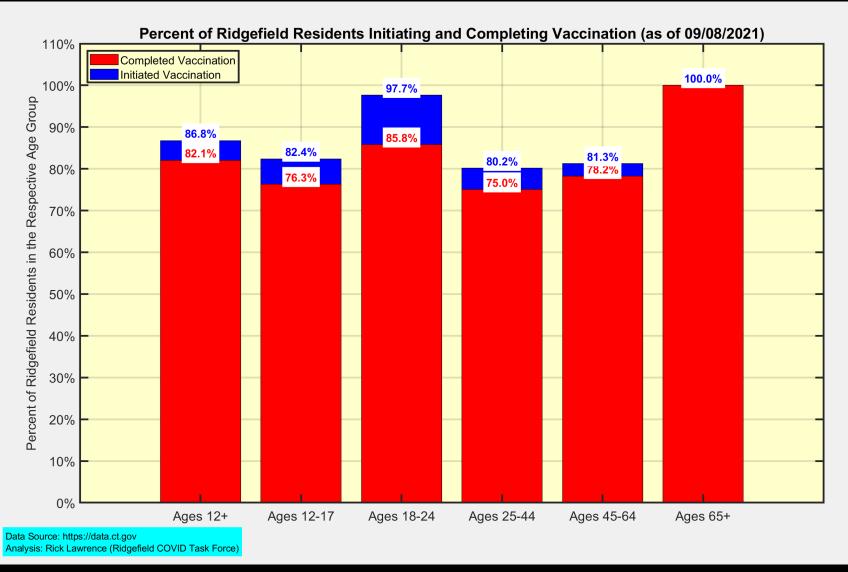

|
|            | 5,454,055<br>4,905,135<br>77.0%<br>2<br>85.7% |

| nulative | Daily             |
|----------|-------------------|
|          |                   |
| ,755,755 | 946,977           |
| ,241,903 | 736,221           |
| 53.0%    |                   |
| 73.8%    |                   |
| ໌<br>ວິ  | ,241,903<br>53.0% |

Data Source: https://covid.cdc.gov/covid-data-tracker/#vaccinations.

The Daily numbers are the most recent 7-day moving averages.

## Initiated and Completed Vaccination Percents for Age 12+ (Vaccine-Eligible) Population





## **New Case Rates vs Vaccination Rates for Towns in Fairfield County**





### **Latest Vaccination Rates for Towns in Fairfield County**



# **Latest Vaccination Rates for Ridgefield Residents**





# **Vaccination Numbers for Ridgefield Residents**





Data Source: https://data.ct.gov Analysis: Rick Lawrence (Ridgefield COVID Task Force)