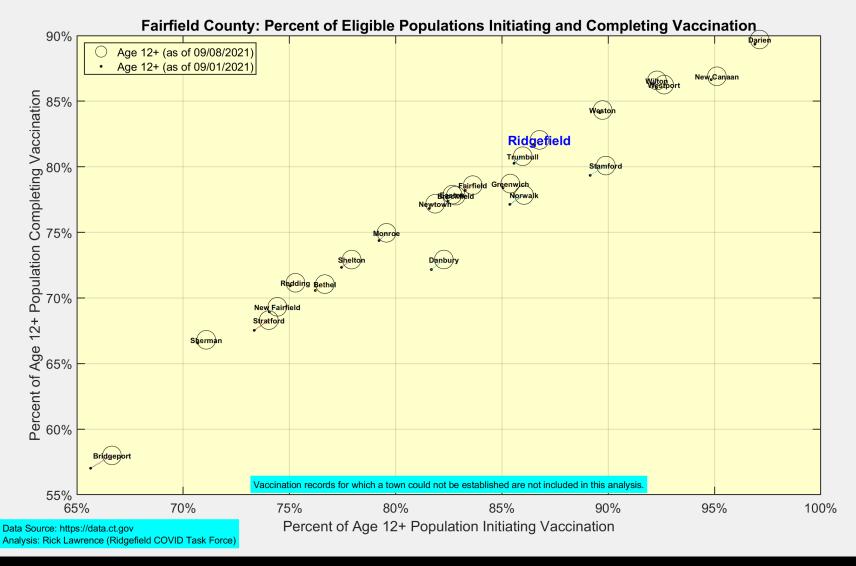

|
| 4          |                                               |
|            | 5,454,055<br>4,905,135<br>77.0%<br>2<br>85.7% |

| nulative | Daily             |
|----------|-------------------|
|          |                   |
| ,755,755 | 946,977           |
| ,241,903 | 736,221           |
| 53.0%    |                   |
| 73.8%    |                   |
| ໌<br>ວິ  | ,241,903<br>53.0% |

Data Source: https://covid.cdc.gov/covid-data-tracker/#vaccinations.

The Daily numbers are the most recent 7-day moving averages.

## Initiated and Completed Vaccination Percents for Age 12+ (Vaccine-Eligible) Population





## **New Case Rates vs Vaccination Rates for Towns in Fairfield County**





### **Latest Vaccination Rates for Towns in Fairfield County**



# **Latest Vaccination Rates for Ridgefield Residents**





# **Vaccination Numbers for Ridgefield Residents**





Data Source: https://data.ct.gov Analysis: Rick Lawrence (Ridgefield COVID Task Force)