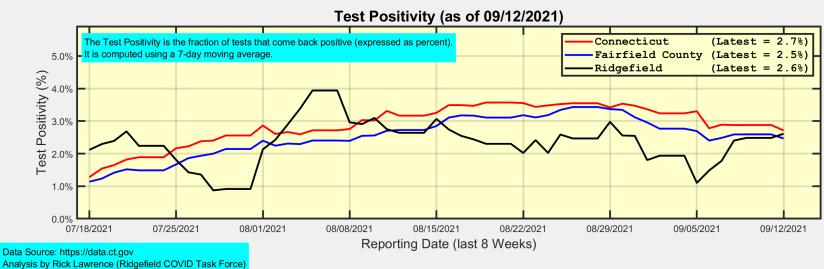

#### New Case Rates and Test Positivity for Connecticut, Fairfield County, and Ridgefield

### **Ridgefield Summary**

| Ridgefield                                                         | Sunday 09/12/2021            | Thursday 09/09/2021        |  |
|--------------------------------------------------------------------|------------------------------|----------------------------|--|
| Number of New Cases Reported                                       | 8                            | 3                          |  |
| New Case Rate (per 100,000 Residents)                              | 9.6                          | 9.2                        |  |
| New Test Rate (per 100,000 Residents)                              | 368.2                        | 368.6                      |  |
| Test Positivity                                                    | 2.6%                         | 2.5%                       |  |
|                                                                    |                              |                            |  |
|                                                                    |                              |                            |  |
| Fairfield County                                                   | Sunday 09/12/2021            | Thursday 09/09/2021        |  |
| Fairfield County  Number of New Cases Reported                     | <b>Sunday 09/12/2021</b> 279 | Thursday 09/09/2021<br>131 |  |
| ,                                                                  | • • •                        | • • •                      |  |
| Number of New Cases Reported                                       | 279                          | 131                        |  |
| Number of New Cases Reported New Case Rate (per 100,000 Residents) | 279<br>11.6                  | 131<br>12.4                |  |

Data Source: https://data.ct.gov. This report reflects data reported to the State through Sunday 09/12/2021.

The New Case Rate, New Test Rate, and Test Positivity are computed using 7-day moving averages.