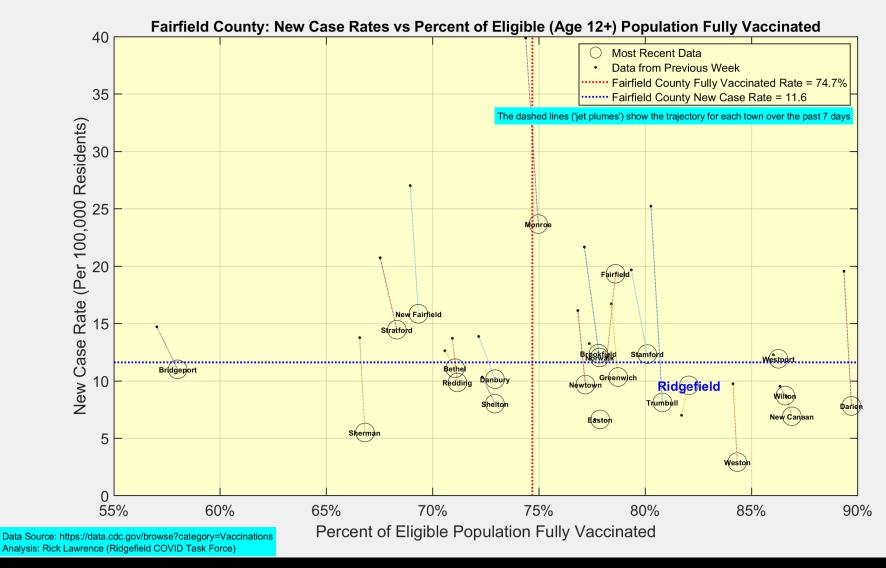

|
| 85.7%      |                                               |
| 4          |                                               |
|            | 5,454,055<br>4,905,135<br>77.0%<br>2<br>85.7% |

| nulative | Daily             |
|----------|-------------------|
|          |                   |
| ,755,755 | 946,977           |
| ,241,903 | 736,221           |
| 53.0%    |                   |
| 73.8%    |                   |
| ໌<br>ວິ  | ,241,903<br>53.0% |

Data Source: https://covid.cdc.gov/covid-data-tracker/#vaccinations.

The Daily numbers are the most recent 7-day moving averages.

## Initiated and Completed Vaccination Percents for Age 12+ (Vaccine-Eligible) Population





## **New Case Rates vs Vaccination Rates for Towns in Fairfield County**





### **Latest Vaccination Rates for Towns in Fairfield County**



# **Latest Vaccination Rates for Ridgefield Residents**





# **Vaccination Numbers for Ridgefield Residents**





Data Source: https://data.ct.gov Analysis: Rick Lawrence (Ridgefield COVID Task Force)