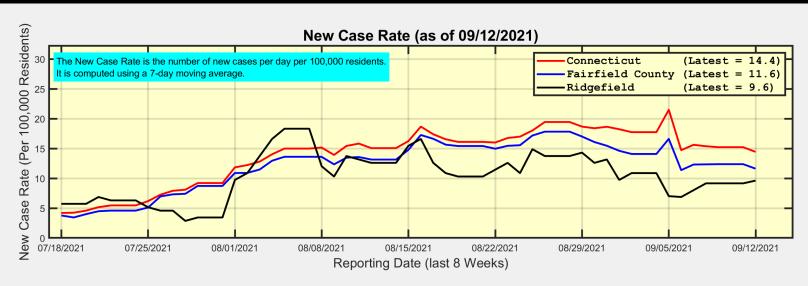

#### New Case Rates and Test Positivity for Connecticut, Fairfield County, and Ridgefield

### **Ridgefield Summary**

| Ridgefield                                                         | Sunday 09/12/2021            | Thursday 09/09/2021        |  |
|--------------------------------------------------------------------|------------------------------|----------------------------|--|
| Number of New Cases Reported                                       | 8                            | 3                          |  |
| New Case Rate (per 100,000 Residents)                              | 9.6                          | 9.2                        |  |
| New Test Rate (per 100,000 Residents)                              | 368.2                        | 368.6                      |  |
| Test Positivity                                                    | 2.6%                         | 2.5%                       |  |
|                                                                    |                              |                            |  |
|                                                                    |                              |                            |  |
| Fairfield County                                                   | Sunday 09/12/2021            | Thursday 09/09/2021        |  |
| Fairfield County  Number of New Cases Reported                     | <b>Sunday 09/12/2021</b> 279 | Thursday 09/09/2021<br>131 |  |
| ,                                                                  | • • •                        | • • •                      |  |
| Number of New Cases Reported                                       | 279                          | 131                        |  |
| Number of New Cases Reported New Case Rate (per 100,000 Residents) | 279<br>11.6                  | 131<br>12.4                |  |

Data Source: https://data.ct.gov. This report reflects data reported to the State through Sunday 09/12/2021.

The New Case Rate, New Test Rate, and Test Positivity are computed using 7-day moving averages.

NOTE: The Number of New Cases Reported for Sunday is the TOTAL over the last THREE DAYS (Friday, Saturday, Sunday).