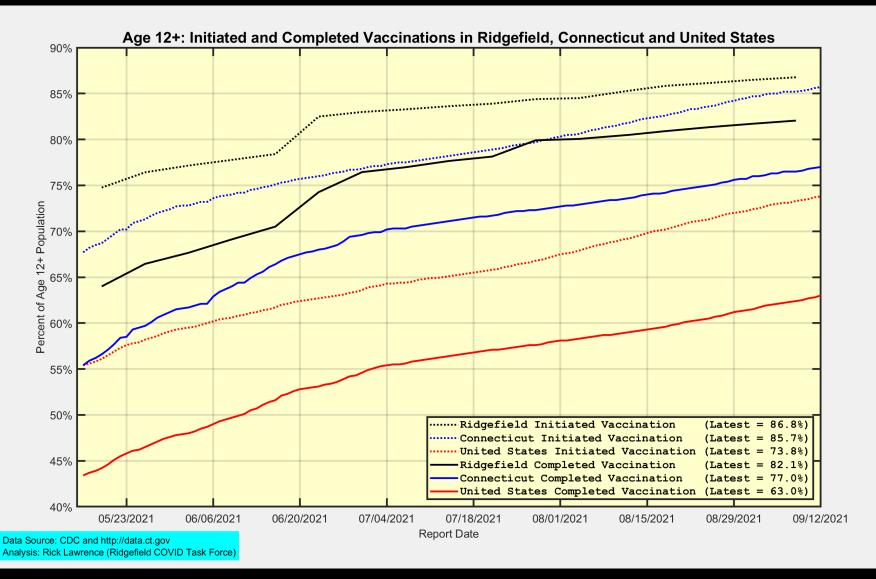

## Initiated and Completed Vaccination Percents for Age 12+ (Vaccine-Eligible) Population