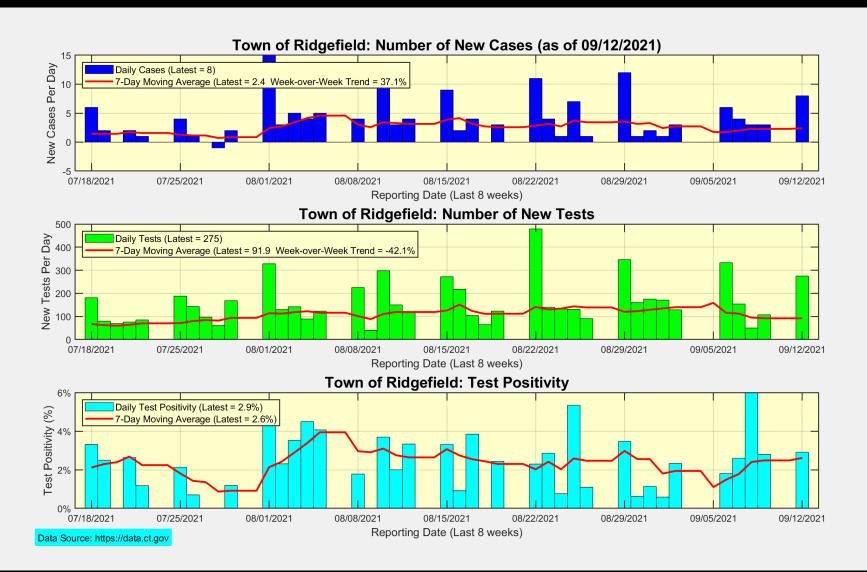

#### New Cases, New Tests, and Test Positivity for Ridgefield

### **Ridgefield Summary**

| Ridgefield                                                         | Sunday 09/12/2021            | Thursday 09/09/2021        |  |
|--------------------------------------------------------------------|------------------------------|----------------------------|--|
| Number of New Cases Reported                                       | 8                            | 3                          |  |
| New Case Rate (per 100,000 Residents)                              | 9.6                          | 9.2                        |  |
| New Test Rate (per 100,000 Residents)                              | 368.2                        | 368.6                      |  |
| Test Positivity                                                    | 2.6%                         | 2.5%                       |  |
|                                                                    |                              |                            |  |
|                                                                    |                              |                            |  |
| Fairfield County                                                   | Sunday 09/12/2021            | Thursday 09/09/2021        |  |
| Fairfield County  Number of New Cases Reported                     | <b>Sunday 09/12/2021</b> 279 | Thursday 09/09/2021<br>131 |  |
| ,                                                                  | • • •                        | • • •                      |  |
| Number of New Cases Reported                                       | 279                          | 131                        |  |
| Number of New Cases Reported New Case Rate (per 100,000 Residents) | 279<br>11.6                  | 131<br>12.4                |  |

Data Source: https://data.ct.gov. This report reflects data reported to the State through Sunday 09/12/2021.

The New Case Rate, New Test Rate, and Test Positivity are computed using 7-day moving averages.

NOTE: The Number of New Cases Reported for Sunday is the TOTAL over the last THREE DAYS (Friday, Saturday, Sunday).