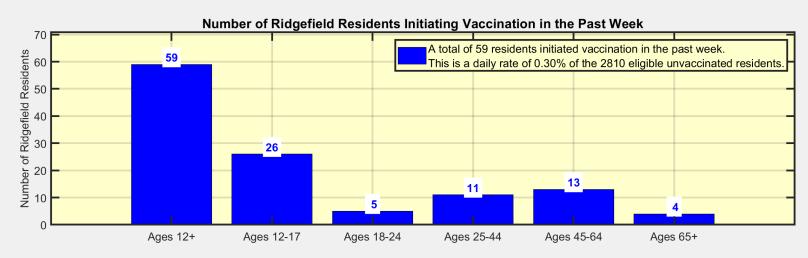

# **Vaccination Numbers for Ridgefield Residents**

Data Source: https://data.ct.gov Analysis: Rick Lawrence (Ridgefield COVID Task Force)