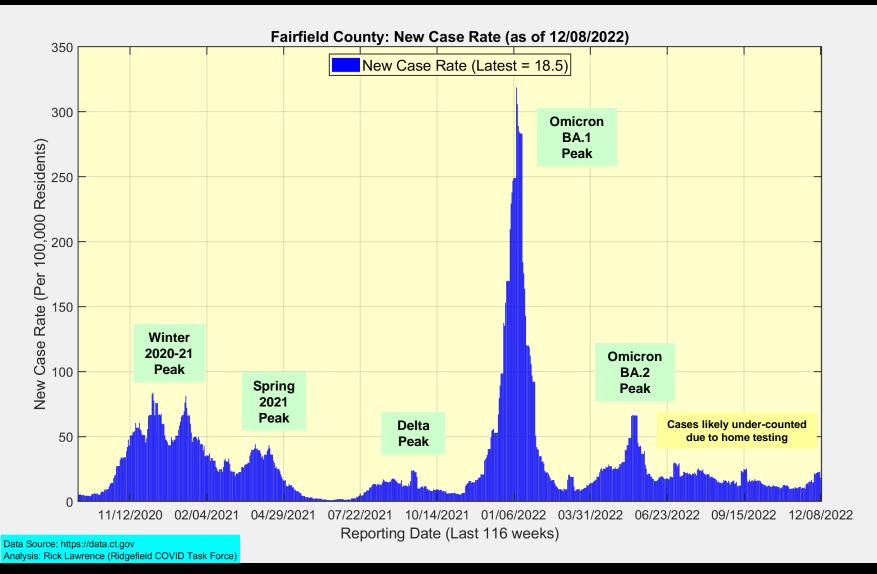

### **Ridgefield COVID Summary**

#### **Ridgefield COVID-19 Task Force**



#### **Data downloaded from**

https://data.ct.gov/browse?category=Health+and+Human+Services https://covid.cdc.gov/covid-data-tracker/#vaccinations

Friday, December 09, 2022

### New Case Rates and Test Positivity for Connecticut, Fairfield County, and Ridgefield







### New Cases, New Tests, and Test Positivity for Ridgefield



# **Fairfield County: New Case Rate**





# **Fairfield County: Currently Hospitalized**





# **Latest Vaccination Rates for Ridgefield Residents**



Data Source: https://data.ct.gov Analysis: Rick Lawrence (Ridgefield COVID Task Force)