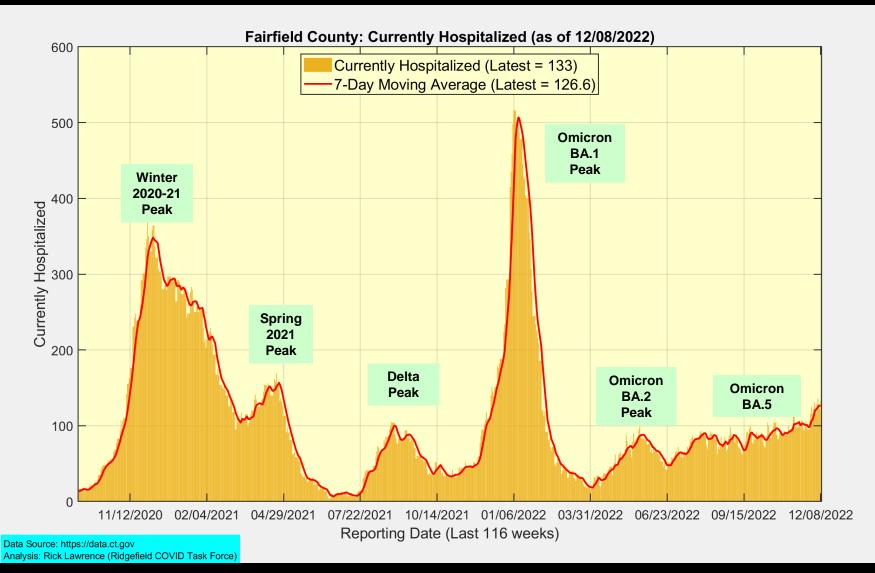

### **Ridgefield COVID Summary**

#### **Ridgefield COVID-19 Task Force**



#### **Data downloaded from**

https://data.ct.gov/browse?category=Health+and+Human+Services https://covid.cdc.gov/covid-data-tracker/#vaccinations

Friday, December 09, 2022

### New Case Rates and Test Positivity for Connecticut, Fairfield County, and Ridgefield







### New Cases, New Tests, and Test Positivity for Ridgefield



# **Fairfield County: New Case Rate**





# **Fairfield County: Currently Hospitalized**





# **Latest Vaccination Rates for Ridgefield Residents**



Data Source: https://data.ct.gov Analysis: Rick Lawrence (Ridgefield COVID Task Force)