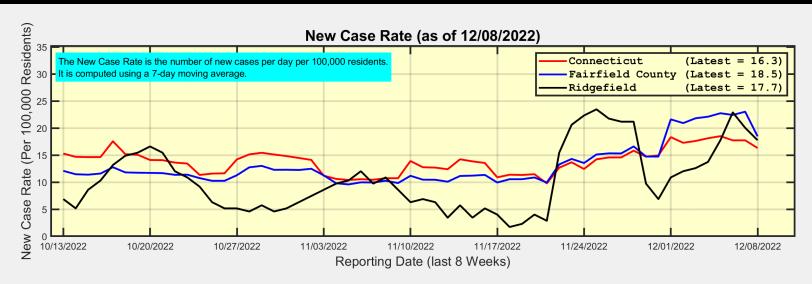

### New Case Rates and Test Positivity for Connecticut, Fairfield County, and Ridgefield