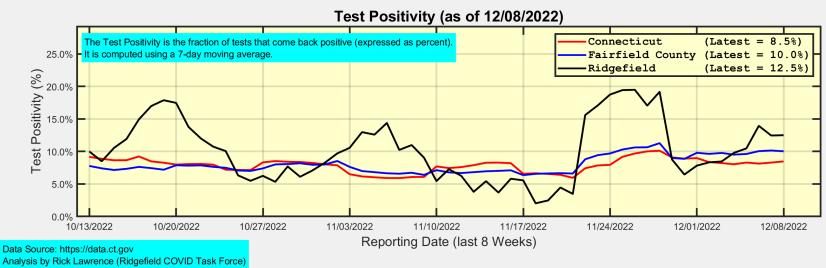

### New Case Rates and Test Positivity for Connecticut, Fairfield County, and Ridgefield