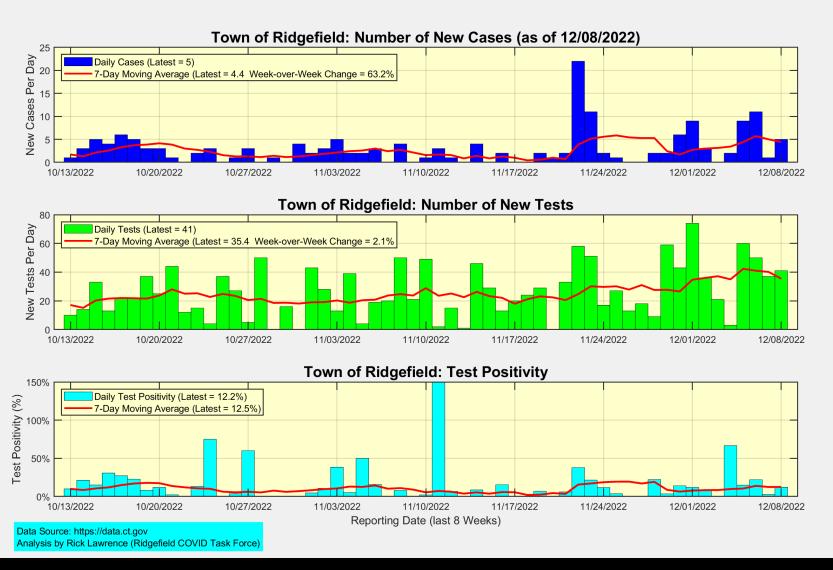

### **Ridgefield COVID Summary**

#### **Ridgefield COVID-19 Task Force**



#### **Data downloaded from**

https://data.ct.gov/browse?category=Health+and+Human+Services https://covid.cdc.gov/covid-data-tracker/#vaccinations

Friday, December 09, 2022

### New Case Rates and Test Positivity for Connecticut, Fairfield County, and Ridgefield







### New Cases, New Tests, and Test Positivity for Ridgefield



# **Fairfield County: New Case Rate**





# **Fairfield County: Currently Hospitalized**





# **Latest Vaccination Rates for Ridgefield Residents**



Data Source: https://data.ct.gov Analysis: Rick Lawrence (Ridgefield COVID Task Force)