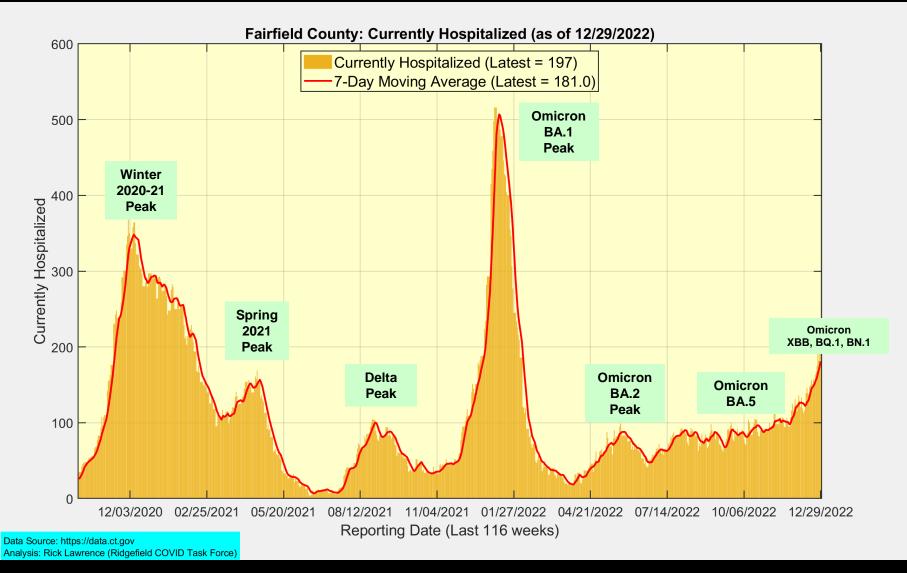

### **Ridgefield COVID Summary**

#### **Ridgefield COVID-19 Task Force**



#### **Data downloaded from**

https://data.ct.gov/browse?category=Health+and+Human+Services https://covid.cdc.gov/covid-data-tracker/#vaccinations

Friday, December 30, 2022

### New Case Rates and Test Positivity for Connecticut, Fairfield County, and Ridgefield







### New Cases, New Tests, and Test Positivity for Ridgefield





# **Fairfield County: New Case Rate**





# **Fairfield County: Currently Hospitalized**



# **Latest Vaccination Rates for Ridgefield Residents**



Data Source: https://data.ct.gov Analysis: Rick Lawrence (Ridgefield COVID Task Force)