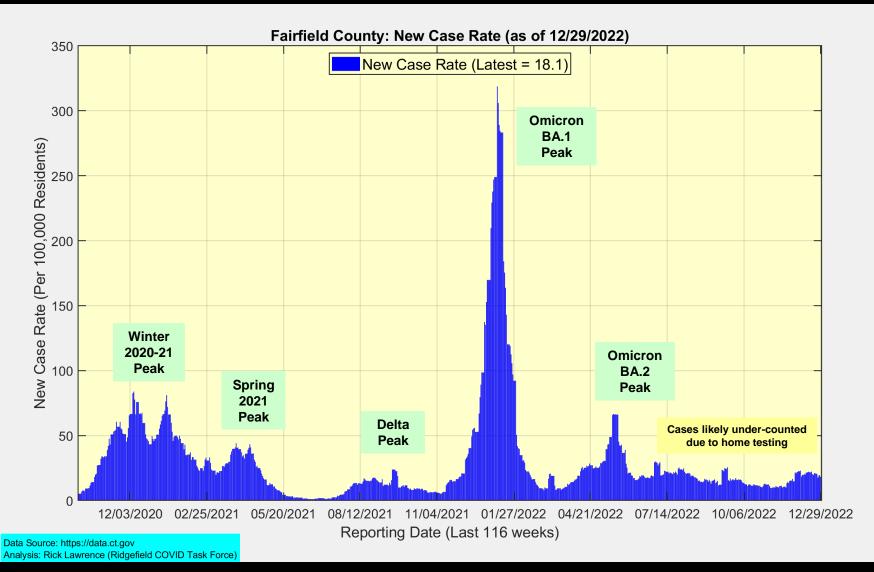

### **Ridgefield COVID Summary**

#### **Ridgefield COVID-19 Task Force**



#### **Data downloaded from**

https://data.ct.gov/browse?category=Health+and+Human+Services https://covid.cdc.gov/covid-data-tracker/#vaccinations

Friday, December 30, 2022

### New Case Rates and Test Positivity for Connecticut, Fairfield County, and Ridgefield







### New Cases, New Tests, and Test Positivity for Ridgefield





# **Fairfield County: New Case Rate**





# **Fairfield County: Currently Hospitalized**



# **Latest Vaccination Rates for Ridgefield Residents**



Data Source: https://data.ct.gov Analysis: Rick Lawrence (Ridgefield COVID Task Force)