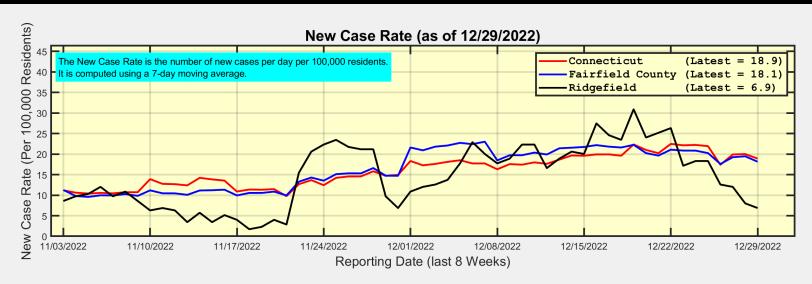

### New Case Rates and Test Positivity for Connecticut, Fairfield County, and Ridgefield