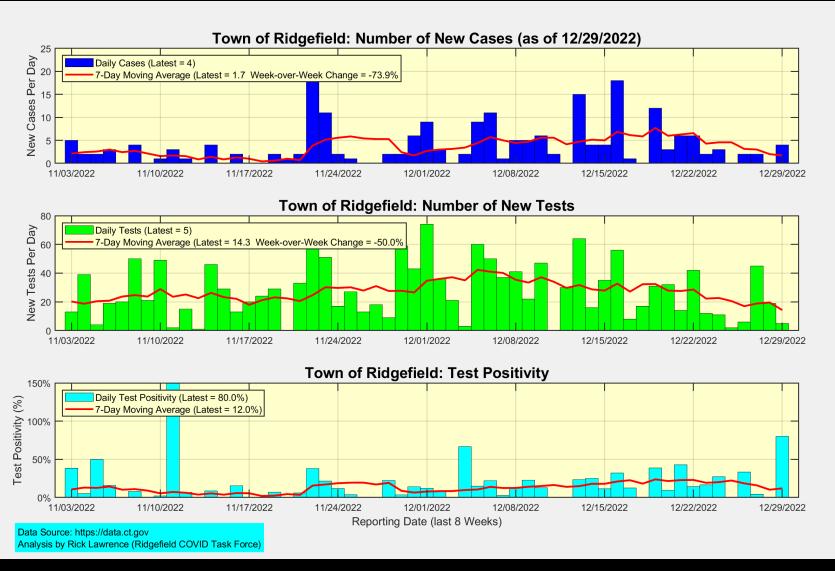

### **Ridgefield COVID Summary**

#### **Ridgefield COVID-19 Task Force**



#### **Data downloaded from**

https://data.ct.gov/browse?category=Health+and+Human+Services https://covid.cdc.gov/covid-data-tracker/#vaccinations

Friday, December 30, 2022

### New Case Rates and Test Positivity for Connecticut, Fairfield County, and Ridgefield







### New Cases, New Tests, and Test Positivity for Ridgefield





# **Fairfield County: New Case Rate**





# **Fairfield County: Currently Hospitalized**



# **Latest Vaccination Rates for Ridgefield Residents**



Data Source: https://data.ct.gov Analysis: Rick Lawrence (Ridgefield COVID Task Force)