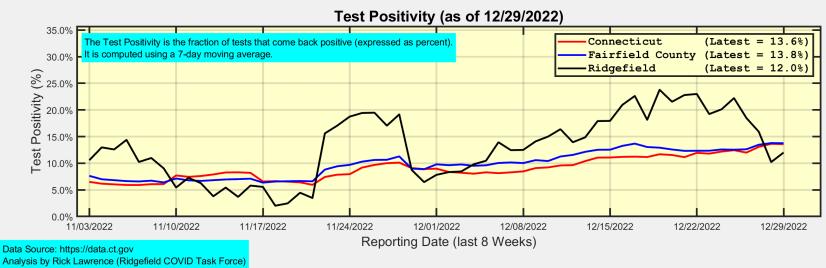

### New Case Rates and Test Positivity for Connecticut, Fairfield County, and Ridgefield