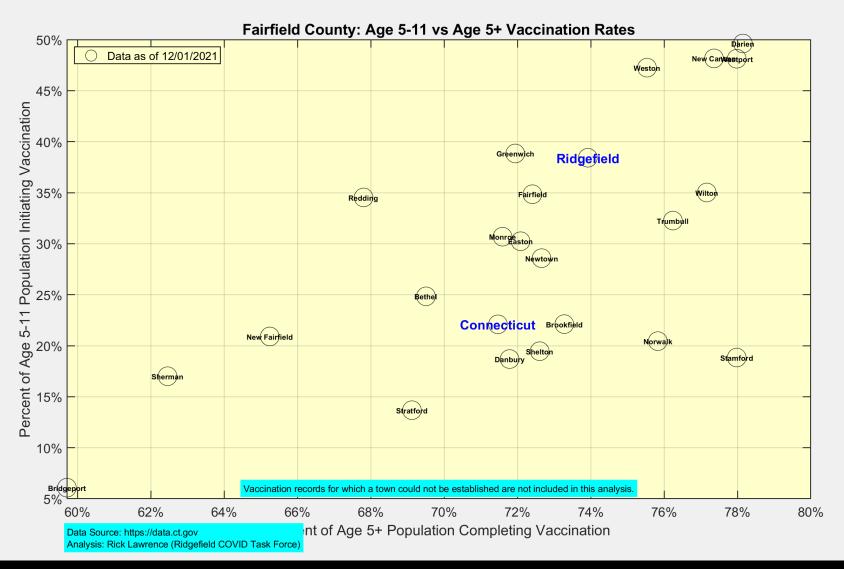

ember 03, 2021)              | Cumulative  | Daily     |  |
|-------------------------------------------------------------|-------------|-----------|--|
| Doses Delivered                                             | 580,893,145 | 1,243,281 |  |
| Doses Administered                                          | 466,348,132 | 1,700,056 |  |
| Percent of Age 5+ Population Who Have Completed Vaccination | 63.5%       |           |  |
| Percent of Age 5+ Population Who Have Initiated Vaccination | 75.2%       |           |  |

Data Source: https://covid.cdc.gov/covid-data-tracker/#vaccinations.

The Daily numbers are the most recent 7-day moving averages.



## **New Case Rates vs Vaccination Rates for Towns in Fairfield County**





# **Latest Vaccination Rates for Towns in Fairfield County**



# **Latest Vaccination Rates for Ridgefield Residents**





# **Latest Vaccination Numbers for Ridgefield Residents**



TOS