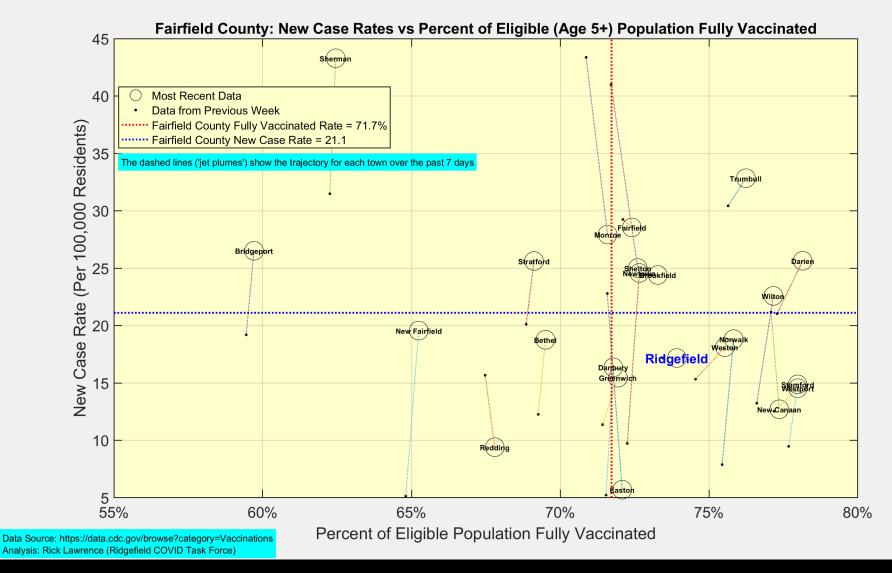

| 4          |        |

| United States (as of Friday December 03, 2021)              | Cumulative  | Daily     |  |
|-------------------------------------------------------------|-------------|-----------|--|
| Doses Delivered                                             | 580,893,145 | 1,243,281 |  |
| Doses Administered                                          | 466,348,132 | 1,700,056 |  |
| Percent of Age 5+ Population Who Have Completed Vaccination | 63.5%       |           |  |
| Percent of Age 5+ Population Who Have Initiated Vaccination | 75.2%       |           |  |

Data Source: https://covid.cdc.gov/covid-data-tracker/#vaccinations.

The Daily numbers are the most recent 7-day moving averages.



## **New Case Rates vs Vaccination Rates for Towns in Fairfield County**





# **Latest Vaccination Rates for Towns in Fairfield County**



# **Latest Vaccination Rates for Ridgefield Residents**





# **Latest Vaccination Numbers for Ridgefield Residents**



TOS