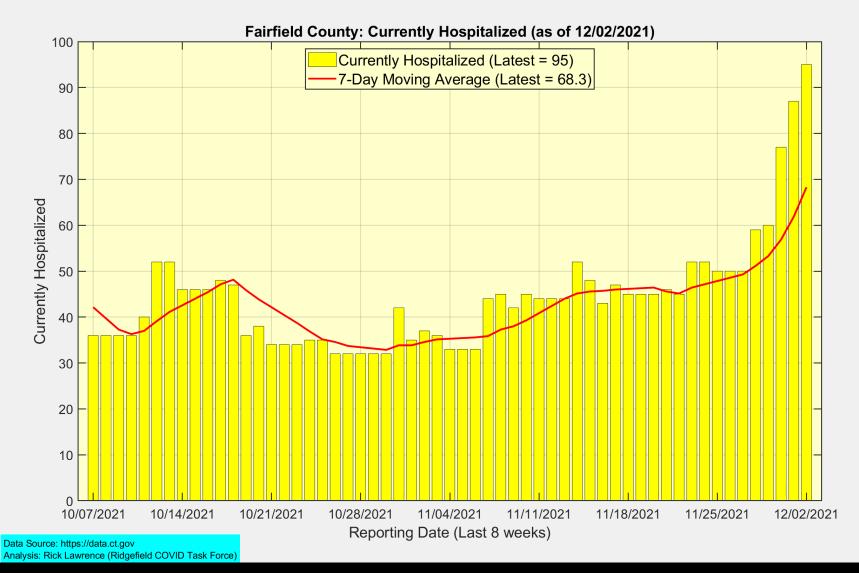

| • • •                          | , , ,                       |
| Number of New Cases Reported                                       | 224                            | 368                         |
| Number of New Cases Reported New Case Rate (per 100,000 Residents) | 224<br>21.1                    | 368<br>21.3                 |

Data Source: https://data.ct.gov. This report reflects data reported to the State through Thursday 12/02/2021.

The New Case Rate, New Test Rate, and Test Positivity are computed using 7-day moving averages.



## New Case Rates and Test Positivity for Connecticut, Fairfield County, and Ridgefield







## New Cases, New Tests, and Test Positivity for Ridgefield



# **Currently Hospitalized in Fairfield County**



# **Connecticut and US Vaccination Summary**

| Connecticut (as of Friday December 03, 2021)                | Cumulative | Daily  |
|-------------------------------------------------------------|------------|--------|
| Doses Delivered                                             | 6,919,185  | 16,080 |
| Doses Administered                                          | 6,056,168  | 22,589 |
| Percent of Age 5+ Population Who Have Completed Vaccination | 76.1%      |        |
| Connecticut Rank Among 50 States and DC                     | 4          |        |
| Percent of Age 5+ Population Who Have Initiated Vaccination | 89.0%      |        |
| Connecticut Rank Among 50 States and DC                     | 4          |        |

| United States (as of Friday December 03, 2021)              |