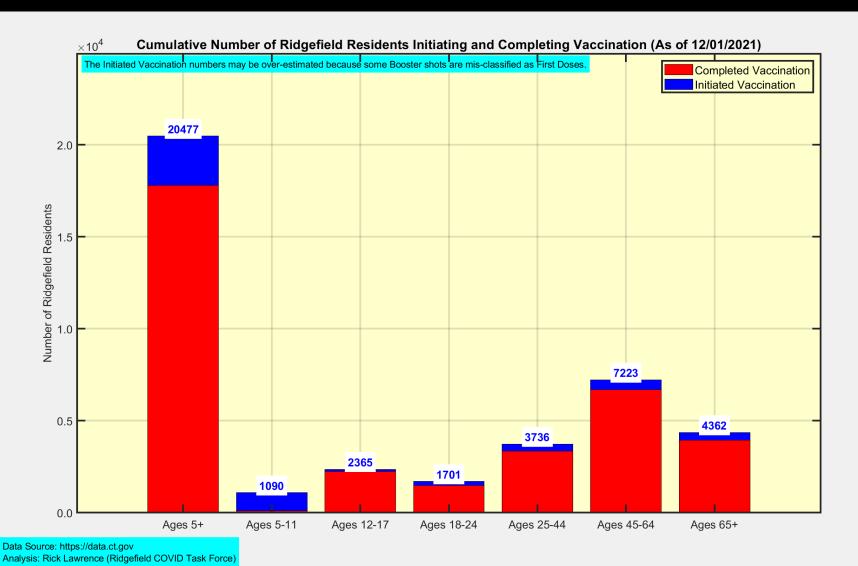

|-------------|-----------|--|
| Doses Delivered                                             | 580,893,145 | 1,243,281 |  |
| Doses Administered                                          | 466,348,132 | 1,700,056 |  |
| Percent of Age 5+ Population Who Have Completed Vaccination | 63.5%       |           |  |
| Percent of Age 5+ Population Who Have Initiated Vaccination | 75.2%       |           |  |

Data Source: https://covid.cdc.gov/covid-data-tracker/#vaccinations.

The Daily numbers are the most recent 7-day moving averages.



## **New Case Rates vs Vaccination Rates for Towns in Fairfield County**





# **Latest Vaccination Rates for Towns in Fairfield County**



# **Latest Vaccination Rates for Ridgefield Residents**





# **Latest Vaccination Numbers for Ridgefield Residents**



TOS