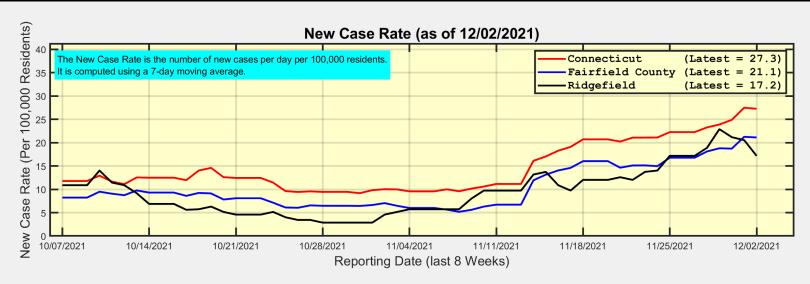

## New Case Rates and Test Positivity for Connecticut, Fairfield County, and Ridgefield

# **Ridgefield Summary**

| Ridgefield                                                         | Thursday 12/02/2021            | Wednesday 12/01/2021        |
|--------------------------------------------------------------------|--------------------------------|-----------------------------|
| Number of New Cases Reported                                       | 3                              | 4                           |
| New Case Rate (per 100,000 Residents)                              | 17.2                           | 20.5                        |
| New Test Rate (per 100,000 Residents)                              | 690.3                          | 805.8                       |
| Test Positivity                                                    | 2.5%                           | 2.5%                        |
|                                                                    |                                |                             |
|                                                                    |                                |                             |
| Fairfield County                                                   | Thursday 12/02/2021            | Wednesday 12/01/2021        |
| Fairfield County  Number of New Cases Reported                     | <b>Thursday 12/02/2021</b> 224 | Wednesday 12/01/2021<br>368 |
| -                                                                  | • • •                          | , , ,                       |
| Number of New Cases Reported                                       | 224                            | 368                         |
| Number of New Cases Reported New Case Rate (per 100,000 Residents) | 224<br>21.1                    | 368<br>21.3                 |

Data Source: https://data.ct.gov. This report reflects data reported to the State through Thursday 12/02/2021.

The New Case Rate, New Test Rate, and Test Positivity are computed using 7-day moving averages.