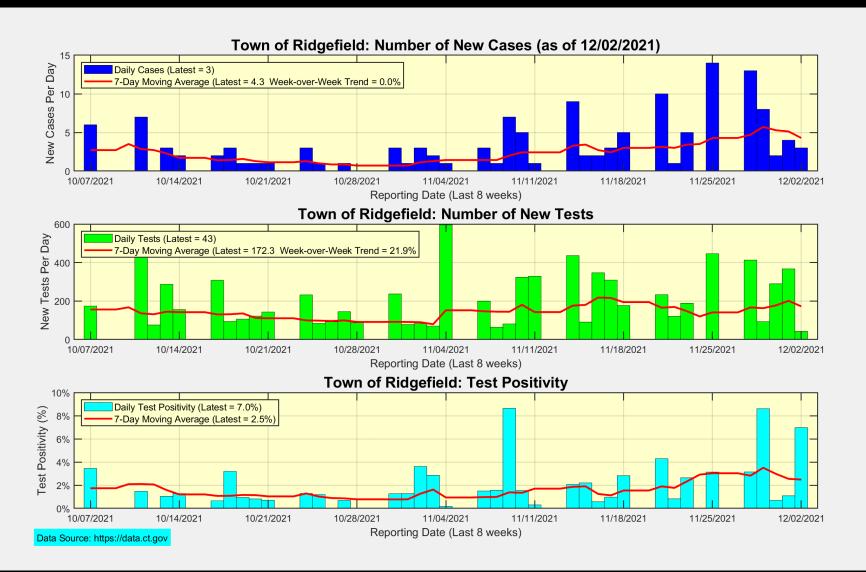

## New Cases, New Tests, and Test Positivity for Ridgefield

# **Ridgefield Summary**

| Ridgefield                                                         | Thursday 12/02/2021            | Wednesday 12/01/2021        |
|--------------------------------------------------------------------|--------------------------------|-----------------------------|
| Number of New Cases Reported                                       | 3                              | 4                           |
| New Case Rate (per 100,000 Residents)                              | 17.2                           | 20.5                        |
| New Test Rate (per 100,000 Residents)                              | 690.3                          | 805.8                       |
| Test Positivity                                                    | 2.5%                           | 2.5%                        |
|                                                                    |                                |                             |
|                                                                    |                                |                             |
| Fairfield County                                                   | Thursday 12/02/2021            | Wednesday 12/01/2021        |
| Fairfield County  Number of New Cases Reported                     | <b>Thursday 12/02/2021</b> 224 | Wednesday 12/01/2021<br>368 |
| -                                                                  | • • •                          | , , ,                       |
| Number of New Cases Reported                                       | 224                            | 368                         |
| Number of New Cases Reported New Case Rate (per 100,000 Residents) | 224<br>21.1                    | 368<br>21.3                 |

Data Source: https://data.ct.gov. This report reflects data reported to the State through Thursday 12/02/2021.

The New Case Rate, New Test Rate, and Test Positivity are computed using 7-day moving averages.