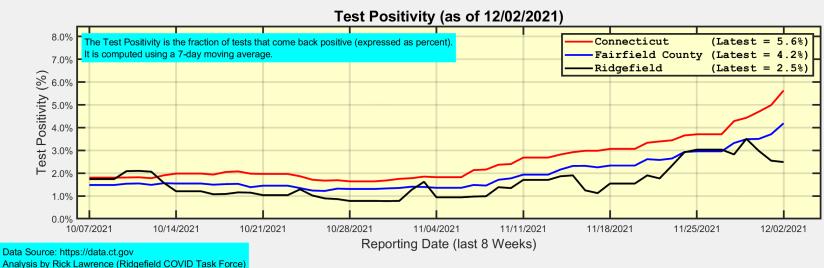

## New Case Rates and Test Positivity for Connecticut, Fairfield County, and Ridgefield

# **Ridgefield Summary**

| Ridgefield                                                         | Thursday 12/02/2021            | Wednesday 12/01/2021        |
|--------------------------------------------------------------------|--------------------------------|-----------------------------|
| Number of New Cases Reported                                       | 3                              | 4                           |
| New Case Rate (per 100,000 Residents)                              | 17.2                           | 20.5                        |
| New Test Rate (per 100,000 Residents)                              | 690.3                          | 805.8                       |
| Test Positivity                                                    | 2.5%                           | 2.5%                        |
|                                                                    |                                |                             |
|                                                                    |                                |                             |
| Fairfield County                                                   | Thursday 12/02/2021            | Wednesday 12/01/2021        |
| Fairfield County  Number of New Cases Reported                     | <b>Thursday 12/02/2021</b> 224 | Wednesday 12/01/2021<br>368 |
| -                                                                  | • • •                          | , , ,                       |
| Number of New Cases Reported                                       | 224                            | 368                         |
| Number of New Cases Reported New Case Rate (per 100,000 Residents) | 224<br>21.1                    | 368<br>21.3                 |

Data Source: https://data.ct.gov. This report reflects data reported to the State through Thursday 12/02/2021.

The New Case Rate, New Test Rate, and Test Positivity are computed using 7-day moving averages.