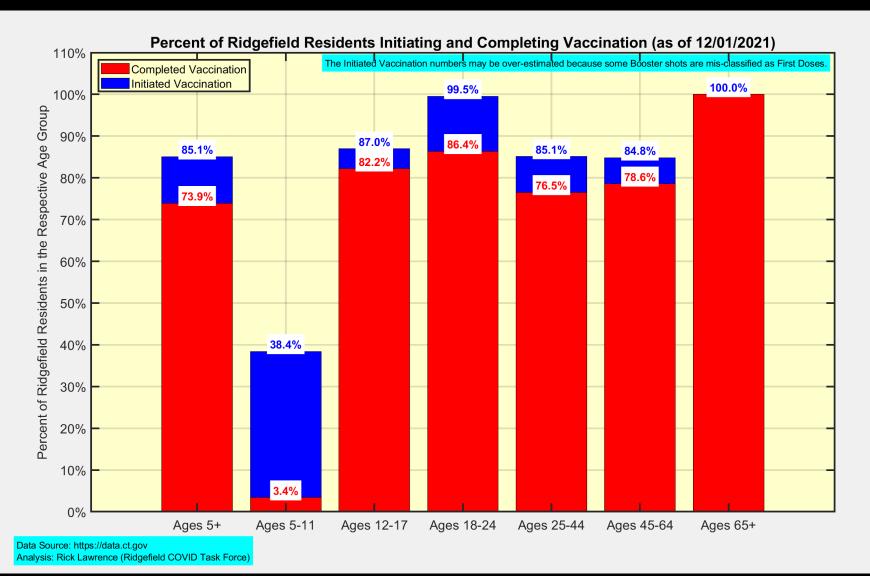

# **Latest Vaccination Rates for Ridgefield Residents**

# **Latest Vaccination Numbers for Ridgefield Residents**

TOS