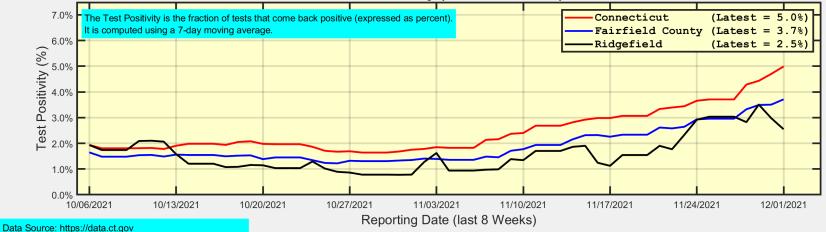

### New Case Rates and Test Positivity for Connecticut, Fairfield County, and Ridgefield

Test Positivity (as of 12/01/2021)

# **Ridgefield Summary**

| Ridgefield                                 | Wednesday 12/01/2021                        | Tuesday 11/30/2021           |  |
|--------------------------------------------|---------------------------------------------|------------------------------|--|
| Number of New Cases Reported               | 4                                           | 2                            |  |
| New Case Rate (per 100,000 Residents)      | 20.5                                        | 21.2<br>710.9                |  |
| New Test Rate (per 100,000 Residents)      | 805.8                                       |                              |  |
| Test Positivity                            | 2.5%                                        | 3.0%                         |  |
|                                            |                                             |                              |  |
| Fairfield County                           | Wednesday 12/01/2021                        | Tuesday 11/30/2021           |  |
| Number of New Cases Reported               | 368                                         | 152                          |  |
| New Case Rate (per 100,000 Residents)      | 21.3                                        | 18.7                         |  |
| New Test Rate (per 100,000 Residents)      | 572.8                                       | 534.2                        |  |
| Test Positivity                            | 3.7%                                        | 3.5%                         |  |
| Currently Hospitalized                     | 87                                          | 77                           |  |
| Data Source: https://data.ct.gov. This rep | port reflects data reported to the State th | nrough Wednesday 12/01/2021. |  |

The New Case Rate, New Test Rate, and Test Positivity are computed using 7-day moving averages.