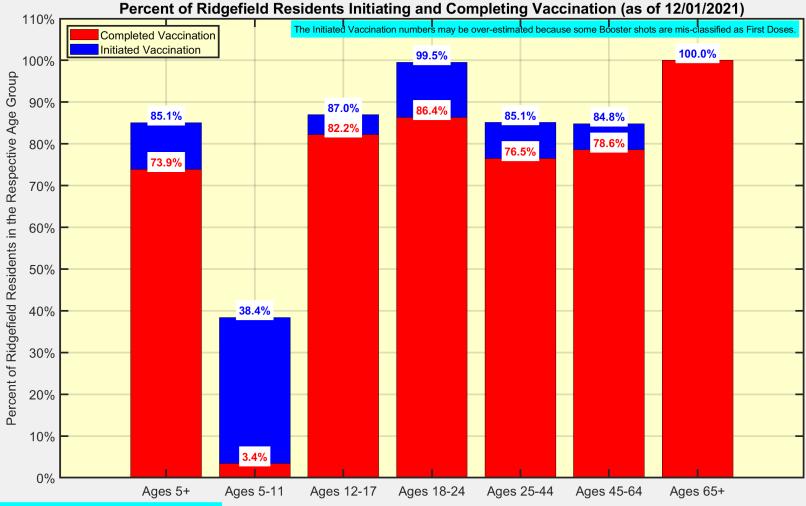

### Latest Vaccination Rates for Ridgefield Residents

Data Source: https://data.ct.gov