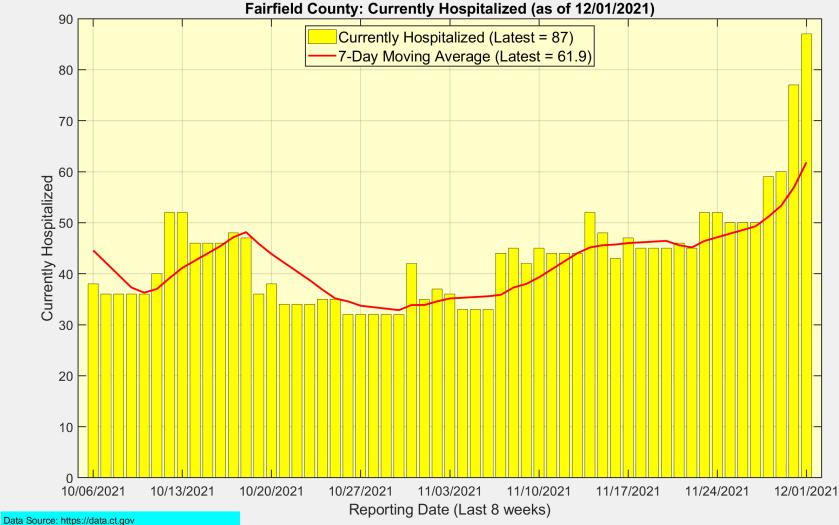

## **Currently Hospitalized in Fairfield County**

# **Ridgefield Summary**

| Ridgefield                                 | Wednesday 12/01/2021                        | Tuesday 11/30/2021           |  |
|--------------------------------------------|---------------------------------------------|------------------------------|--|
| Number of New Cases Reported               | 4                                           | 2                            |  |
| New Case Rate (per 100,000 Residents)      | 20.5                                        | 21.2<br>710.9                |  |
| New Test Rate (per 100,000 Residents)      | 805.8                                       |                              |  |
| Test Positivity                            | 2.5%                                        | 3.0%                         |  |
|                                            |                                             |                              |  |
| Fairfield County                           | Wednesday 12/01/2021                        | Tuesday 11/30/2021           |  |
| Number of New Cases Reported               | 368                                         | 152                          |  |
| New Case Rate (per 100,000 Residents)      | 21.3                                        | 18.7                         |  |
| New Test Rate (per 100,000 Residents)      | 572.8                                       | 534.2                        |  |
| Test Positivity                            | 3.7%                                        | 3.5%                         |  |
| Currently Hospitalized                     | 87                                          | 77                           |  |
| Data Source: https://data.ct.gov. This rep | port reflects data reported to the State th | nrough Wednesday 12/01/2021. |  |