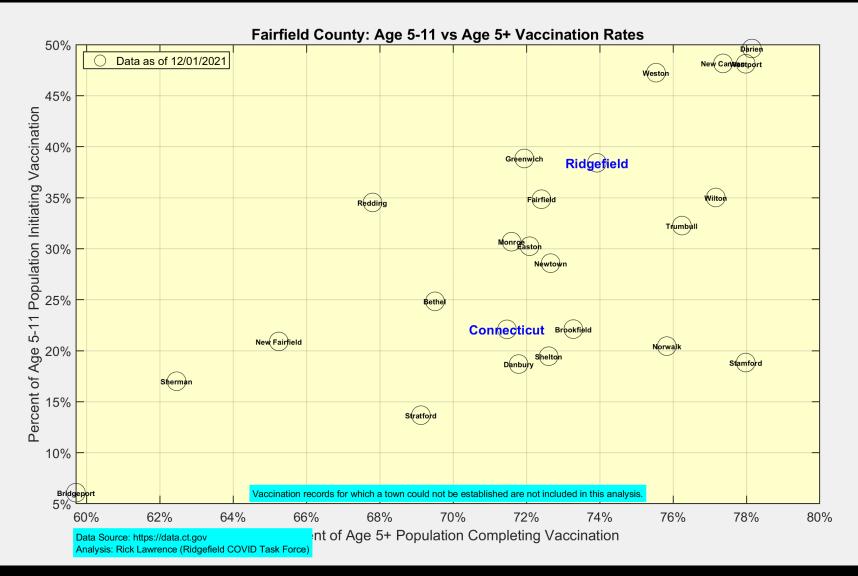

| Daily     |  |  |
| Doses Delivered                                                      | 575,721,925   | 504,536   |  |  |
| Doses Administered                                                   | 462,263,845   | 1,116,587 |  |  |
| Percent of Age 5+ Population Who Have Completed Vaccination          | 63.2%         |           |  |  |
| Percent of Age 5+ Population Who Have Initiated Vaccination          | 74.8%         |           |  |  |
| Data Source: https://covid.cdc.gov/covid-data-tracker/#vaccinations. |               |           |  |  |
| The Daily numbers are the most recent 7-day moving averages.         |               |           |  |  |

### New Case Rates vs Vaccination Rates for Towns in Fairfield County





### Latest Vaccination Rates for Towns in Fairfield County





### Latest Vaccination Rates for Ridgefield Residents



Data Source: https://data.ct.gov



### Latest Vaccination Numbers for Ridgefield Residents



Data Source: https://data.ct.gov