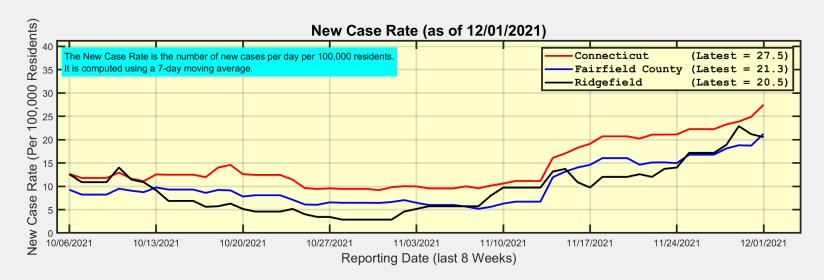

### New Case Rates and Test Positivity for Connecticut, Fairfield County, and Ridgefield

Test Positivity (as of 12/01/2021)

# **Ridgefield Summary**

| Ridgefield                                 | Wednesday 12/01/2021                        | Tuesday 11/30/2021           |  |
|--------------------------------------------|---------------------------------------------|------------------------------|--|
| Number of New Cases Reported               | 4                                           | 2                            |  |
| New Case Rate (per 100,000 Residents)      | 20.5                                        | 21.2<br>710.9                |  |
| New Test Rate (per 100,000 Residents)      | 805.8                                       |                              |  |
| Test Positivity                            | 2.5%                                        | 3.0%                         |  |
|                                            |                                             |                              |  |
| Fairfield County                           | Wednesday 12/01/2021                        | Tuesday 11/30/2021           |  |
| Number of New Cases Reported               | 368                                         | 152                          |  |
| New Case Rate (per 100,000 Residents)      | 21.3                                        | 18.7                         |  |
| New Test Rate (per 100,000 Residents)      | 572.8                                       | 534.2                        |  |
| Test Positivity                            | 3.7%                                        | 3.5%                         |  |
| Currently Hospitalized                     | 87                                          | 77                           |  |
| Data Source: https://data.ct.gov. This rep | port reflects data reported to the State th | nrough Wednesday 12/01/2021. |  |

The New Case Rate, New Test Rate, and Test Positivity are computed using 7-day moving averages.