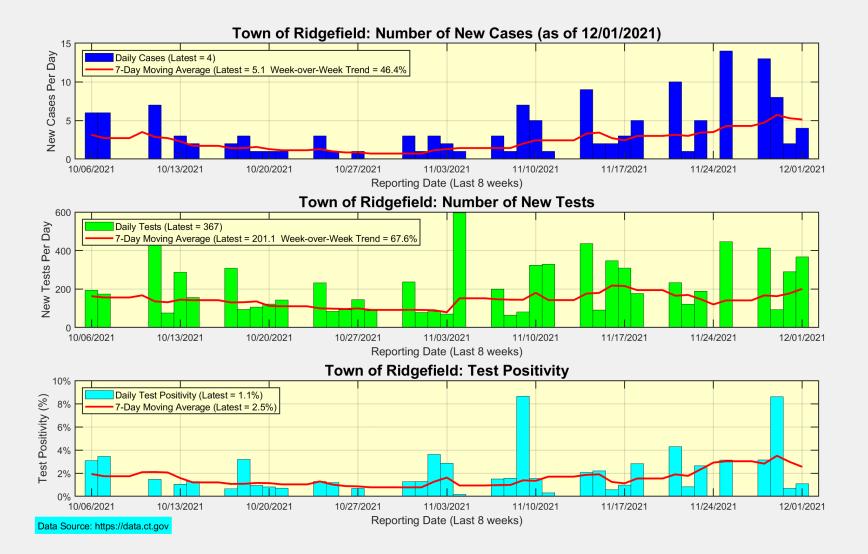

#### New Cases, New Tests, and Test Positivity for Ridgefield

# **Ridgefield Summary**

| Ridgefield                                 | Wednesday 12/01/2021                        | Tuesday 11/30/2021           |  |
|--------------------------------------------|---------------------------------------------|------------------------------|--|
| Number of New Cases Reported               | 4                                           | 2                            |  |
| New Case Rate (per 100,000 Residents)      | 20.5                                        | 21.2<br>710.9                |  |
| New Test Rate (per 100,000 Residents)      | 805.8                                       |                              |  |
| Test Positivity                            | 2.5%                                        | 3.0%                         |  |
|                                            |                                             |                              |  |
| Fairfield County                           | Wednesday 12/01/2021                        | Tuesday 11/30/2021           |  |
| Number of New Cases Reported               | 368                                         | 152                          |  |
| New Case Rate (per 100,000 Residents)      | 21.3                                        | 18.7                         |  |
| New Test Rate (per 100,000 Residents)      | 572.8                                       | 534.2                        |  |
| Test Positivity                            | 3.7%                                        | 3.5%                         |  |
| Currently Hospitalized                     | 87                                          | 77                           |  |
| Data Source: https://data.ct.gov. This rep | port reflects data reported to the State th | nrough Wednesday 12/01/2021. |  |

The New Case Rate, New Test Rate, and Test Positivity are computed using 7-day moving averages.