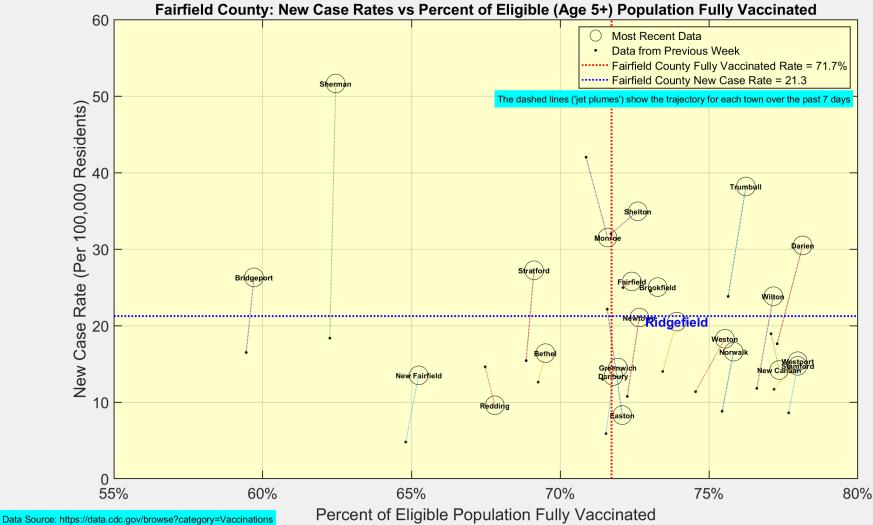

f Wednesday December 01, 2021)                    | Cumulative    | Daily     |  |  |
| Doses Delivered                                                      | 575,721,925   | 504,536   |  |  |
| Doses Administered                                                   | 462,263,845   | 1,116,587 |  |  |
| Percent of Age 5+ Population Who Have Completed Vaccination          | 63.2%         |           |  |  |
| Percent of Age 5+ Population Who Have Initiated Vaccination          | 74.8%         |           |  |  |
| Data Source: https://covid.cdc.gov/covid-data-tracker/#vaccinations. |               |           |  |  |
| The Daily numbers are the most recent 7-day moving averages.         |               |           |  |  |

### New Case Rates vs Vaccination Rates for Towns in Fairfield County





### Latest Vaccination Rates for Towns in Fairfield County





### Latest Vaccination Rates for Ridgefield Residents



Data Source: https://data.ct.gov



### Latest Vaccination Numbers for Ridgefield Residents



Data Source: https://data.ct.gov