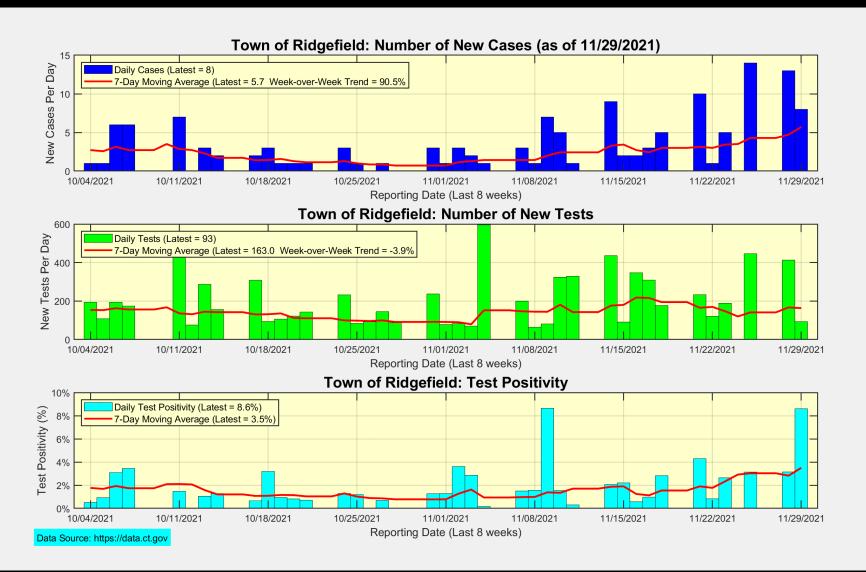

#### New Cases, New Tests, and Test Positivity for Ridgefield

#### **Ridgefield Summary**

| Ridgefield                                                         | Monday 11/29/2021        | Sunday 11/28/2021            |  |
|--------------------------------------------------------------------|--------------------------|------------------------------|--|
| Number of New Cases Reported                                       | 8                        | 13                           |  |
| New Case Rate (per 100,000 Residents)                              | 22.9                     | 18.9                         |  |
| New Test Rate (per 100,000 Residents)                              | 653.1                    | 669.1                        |  |
| Test Positivity                                                    | 3.5%                     | 2.8%                         |  |
|                                                                    |                          |                              |  |
|                                                                    |                          | <b></b>                      |  |
| Fairfield County                                                   | Monday 11/29/2021        | Sunday 11/28/2021            |  |
| Fairfield County Number of New Cases Reported                      | Monday 11/29/2021<br>201 | <b>Sunday 11/28/2021</b> 449 |  |
| -                                                                  | ,                        | , , ,                        |  |
| Number of New Cases Reported                                       | 201                      | 449                          |  |
| Number of New Cases Reported New Case Rate (per 100,000 Residents) | 201<br>18.8              | 449<br>18.1                  |  |