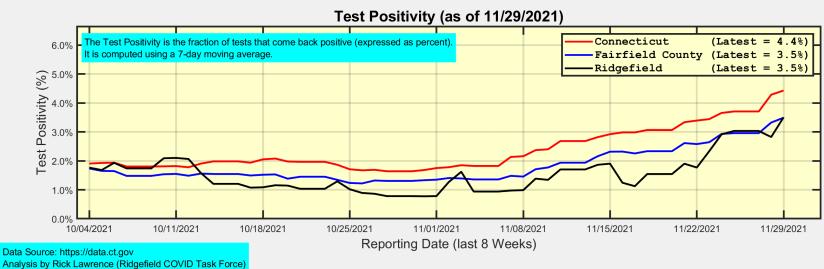

#### New Case Rates and Test Positivity for Connecticut, Fairfield County, and Ridgefield

#### **Ridgefield Summary**

| Ridgefield                                                         | Monday 11/29/2021        | Sunday 11/28/2021            |  |
|--------------------------------------------------------------------|--------------------------|------------------------------|--|
| Number of New Cases Reported                                       | 8                        | 13                           |  |
| New Case Rate (per 100,000 Residents)                              | 22.9                     | 18.9                         |  |
| New Test Rate (per 100,000 Residents)                              | 653.1                    | 669.1                        |  |
| Test Positivity                                                    | 3.5%                     | 2.8%                         |  |
|                                                                    |                          |                              |  |
|                                                                    |                          | <b></b>                      |  |
| Fairfield County                                                   | Monday 11/29/2021        | Sunday 11/28/2021            |  |
| Fairfield County Number of New Cases Reported                      | Monday 11/29/2021<br>201 | <b>Sunday 11/28/2021</b> 449 |  |
| -                                                                  | ,                        | , , ,                        |  |
| Number of New Cases Reported                                       | 201                      | 449                          |  |
| Number of New Cases Reported New Case Rate (per 100,000 Residents) | 201<br>18.8              | 449<br>18.1                  |  |