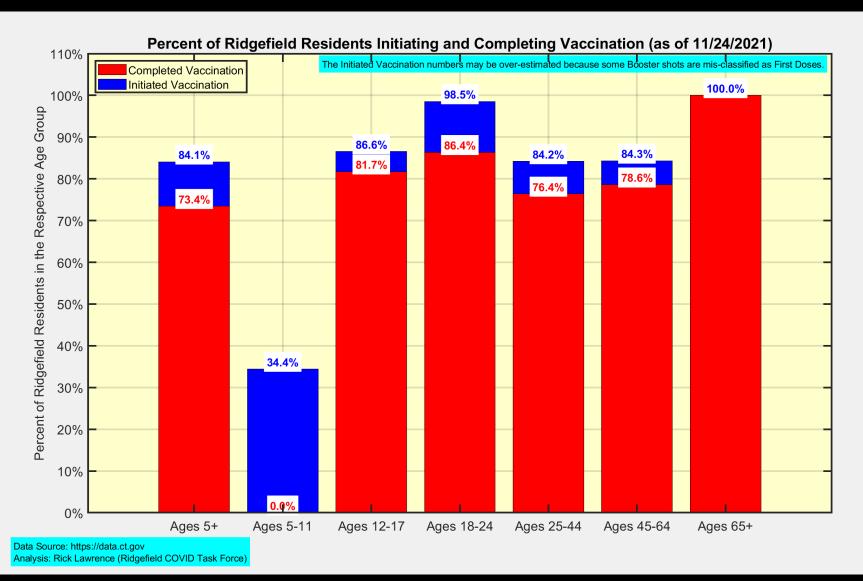

umulative  | Daily   |
|-------------------------------------------------------------|-------------|---------|
| Doses Delivered                                             | 570,662,725 | 556,580 |
| Doses Administered                                          | 459,234,791 | 939,546 |
| Percent of Age 5+ Population Who Have Completed Vaccination | 63.0%       |         |
| Percent of Age 5+ Population Who Have Initiated Vaccination | 74.5%       |         |

Data Source: https://covid.cdc.gov/covid-data-tracker/#vaccinations.

The Daily numbers are the most recent 7-day moving averages.



### **New Case Rates vs Vaccination Rates for Towns in Fairfield County**





# **Latest Vaccination Rates for Towns in Fairfield County**





# **Latest Vaccination Rates for Ridgefield Residents**





# **Latest Vaccination Numbers for Ridgefield Residents**