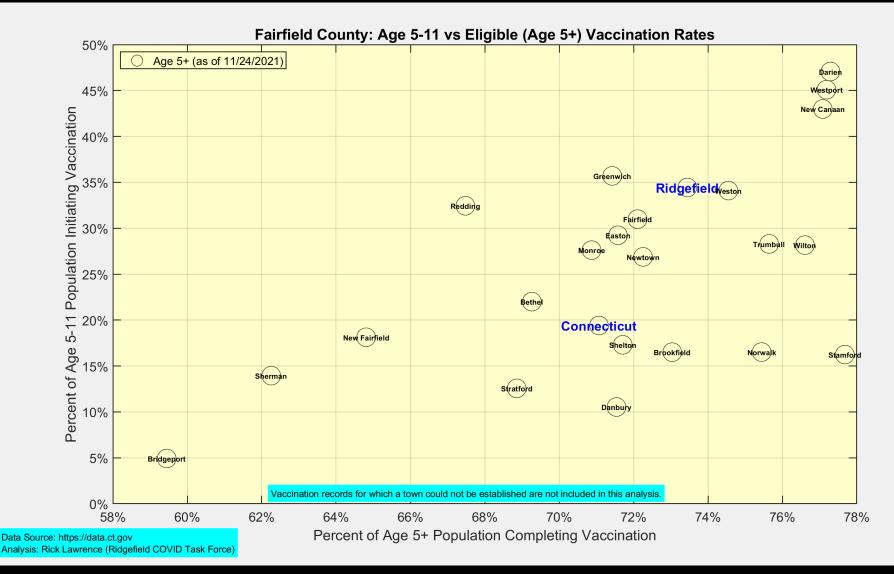

ited States (as of Monday November 29, 2021)              | Cumulative  | Daily   |
|-------------------------------------------------------------|-------------|---------|
| Doses Delivered                                             | 570,662,725 | 556,580 |
| Doses Administered                                          | 459,234,791 | 939,546 |
| Percent of Age 5+ Population Who Have Completed Vaccination | 63.0%       |         |
| Percent of Age 5+ Population Who Have Initiated Vaccination | 74.5%       |         |

Data Source: https://covid.cdc.gov/covid-data-tracker/#vaccinations.

The Daily numbers are the most recent 7-day moving averages.



### **New Case Rates vs Vaccination Rates for Towns in Fairfield County**





# **Latest Vaccination Rates for Towns in Fairfield County**





# **Latest Vaccination Rates for Ridgefield Residents**





# **Latest Vaccination Numbers for Ridgefield Residents**