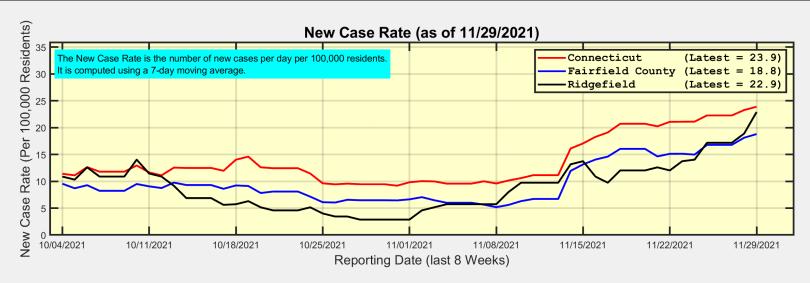

#### New Case Rates and Test Positivity for Connecticut, Fairfield County, and Ridgefield

#### **Ridgefield Summary**

| Ridgefield                                                         | Monday 11/29/2021        | Sunday 11/28/2021            |  |
|--------------------------------------------------------------------|--------------------------|------------------------------|--|
| Number of New Cases Reported                                       | 8                        | 13                           |  |
| New Case Rate (per 100,000 Residents)                              | 22.9                     | 18.9                         |  |
| New Test Rate (per 100,000 Residents)                              | 653.1                    | 669.1                        |  |
| Test Positivity                                                    | 3.5%                     | 2.8%                         |  |
|                                                                    |                          |                              |  |
|                                                                    |                          | <b></b>                      |  |
| Fairfield County                                                   | Monday 11/29/2021        | Sunday 11/28/2021            |  |
| Fairfield County Number of New Cases Reported                      | Monday 11/29/2021<br>201 | <b>Sunday 11/28/2021</b> 449 |  |
| -                                                                  | ,                        | , , ,                        |  |
| Number of New Cases Reported                                       | 201                      | 449                          |  |
| Number of New Cases Reported New Case Rate (per 100,000 Residents) | 201<br>18.8              | 449<br>18.1                  |  |