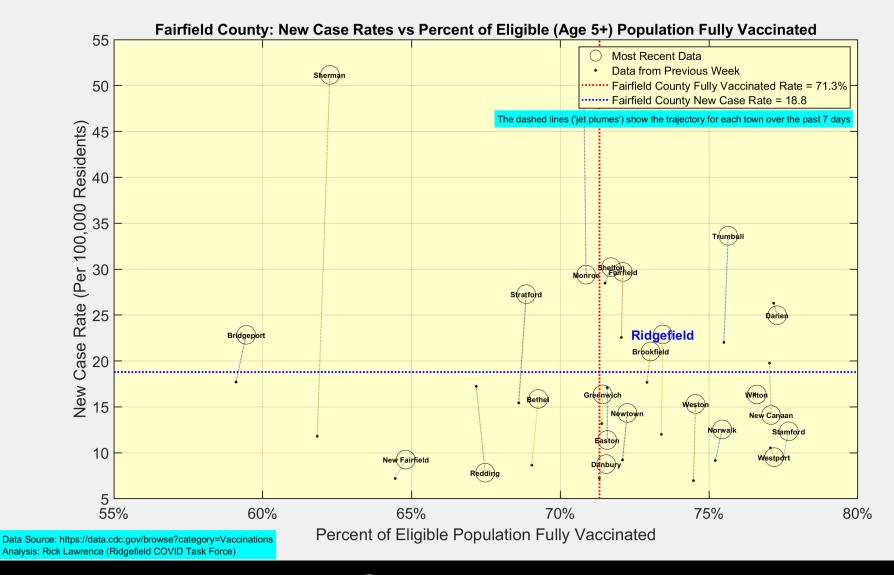

50 States and DC                     | 4          |        |

| United States (as of Monday November 29, 2021)              | Cumulative  | Daily   |
|-------------------------------------------------------------|-------------|---------|
| Doses Delivered                                             | 570,662,725 | 556,580 |
| Doses Administered                                          | 459,234,791 | 939,546 |
| Percent of Age 5+ Population Who Have Completed Vaccination | 63.0%       |         |
| Percent of Age 5+ Population Who Have Initiated Vaccination | 74.5%       |         |

Data Source: https://covid.cdc.gov/covid-data-tracker/#vaccinations.

The Daily numbers are the most recent 7-day moving averages.



### **New Case Rates vs Vaccination Rates for Towns in Fairfield County**





# **Latest Vaccination Rates for Towns in Fairfield County**





# **Latest Vaccination Rates for Ridgefield Residents**





# **Latest Vaccination Numbers for Ridgefield Residents**