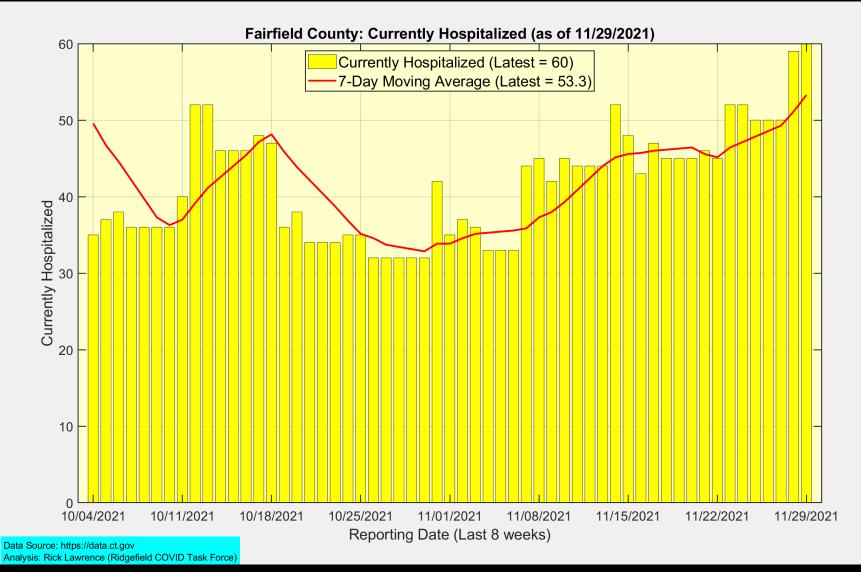

umber of New Cases Reported                                       | 201                      | 449                          |  |
| Number of New Cases Reported New Case Rate (per 100,000 Residents) | 201<br>18.8              | 449<br>18.1                  |  |

Data Source: https://data.ct.gov. This report reflects data reported to the State through Monday 11/29/2021.

The New Case Rate, New Test Rate, and Test Positivity are computed using 7-day moving averages.

NOTE: The Number of New Cases Reported for Sunday is the TOTAL over the last THREE DAYS (Friday, Saturday, Sunday).



#### New Case Rates and Test Positivity for Connecticut, Fairfield County, and Ridgefield







#### New Cases, New Tests, and Test Positivity for Ridgefield



# **Currently Hospitalized in Fairfield County**





# **Connecticut and US Vaccination Summary**

| Connecticut (as of Monday November 29, 2021)                | Cumulative | Daily  |
|-------------------------------------------------------------|------------|--------|
| Doses Delivered                                             | 6,789,385  | 9,666  |
| Doses Administered                                          | 5,970,563  | 14,669 |
| Percent of Age 5+ Population Who Have Completed Vaccination | 75.7%      |        |
| Connecticut Rank Among 50 States and DC                     | 3          |        |
| Percent of Age 5+ Population Who Have Initiated Vaccination | 88.4%      |        |
| Connecticut Rank Among 50 States and DC                     | 4          |        |

| United States (as of Monday November 29, 2021)