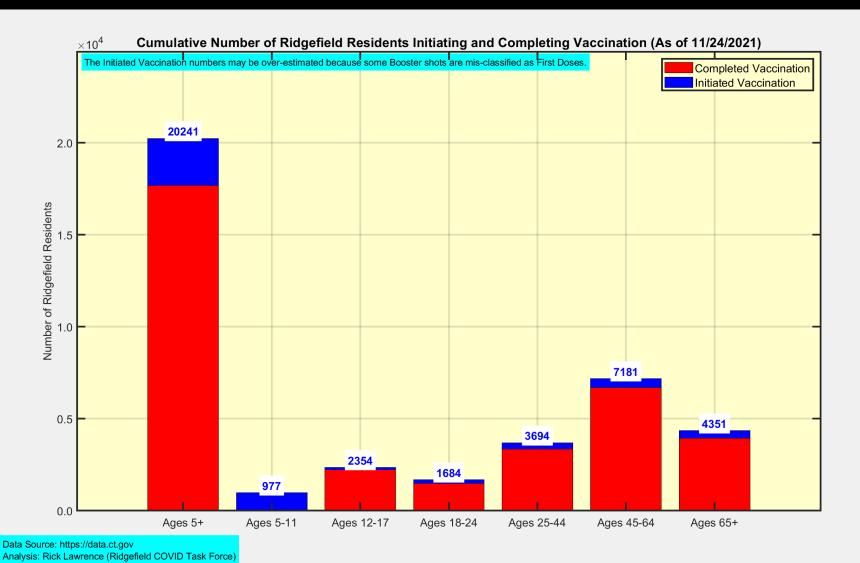

----------------------|-------------|---------|
| Doses Delivered                                             | 570,662,725 | 556,580 |
| Doses Administered                                          | 459,234,791 | 939,546 |
| Percent of Age 5+ Population Who Have Completed Vaccination | 63.0%       |         |
| Percent of Age 5+ Population Who Have Initiated Vaccination | 74.5%       |         |

Data Source: https://covid.cdc.gov/covid-data-tracker/#vaccinations.

The Daily numbers are the most recent 7-day moving averages.



### **New Case Rates vs Vaccination Rates for Towns in Fairfield County**





# **Latest Vaccination Rates for Towns in Fairfield County**





# **Latest Vaccination Rates for Ridgefield Residents**





# **Latest Vaccination Numbers for Ridgefield Residents**