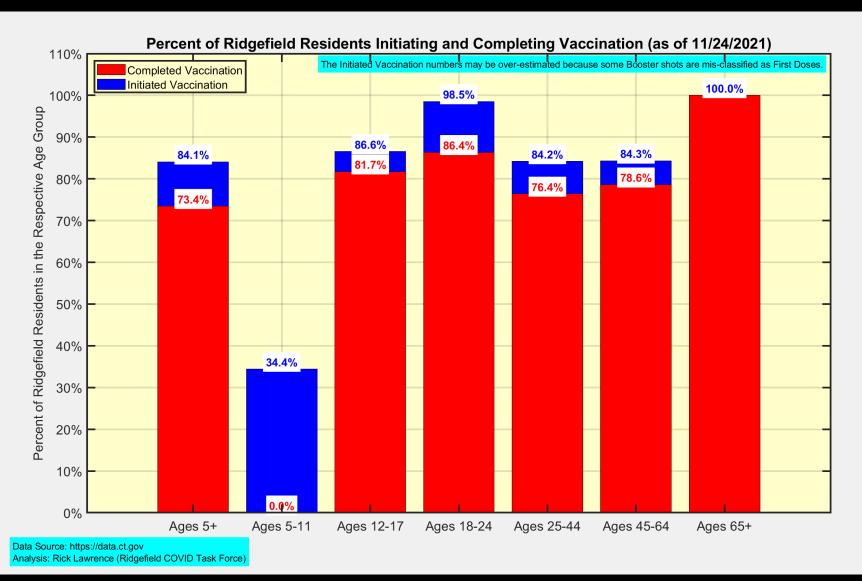

Daily     |
|-------------------------------------------------------------|-------------|-----------|
| Doses Delivered                                             | 572,190,175 | 1,961,409 |
| Doses Administered                                          | 454,447,737 | 1,379,793 |
| Percent of Age 5+ Population Who Have Completed Vaccination | 62.8%       |           |
| Percent of Age 5+ Population Who Have Initiated Vaccination | 74.1%       |           |

Data Source: https://covid.cdc.gov/covid-data-tracker/#vaccinations.

The Daily numbers are the most recent 7-day moving averages.



## **New Case Rates vs Vaccination Rates for Towns in Fairfield County**





## **Latest Vaccination Rates for Towns in Fairfield County**





# **Latest Vaccination Rates for Ridgefield Residents**





## **Latest Vaccination Numbers for Ridgefield Residents**