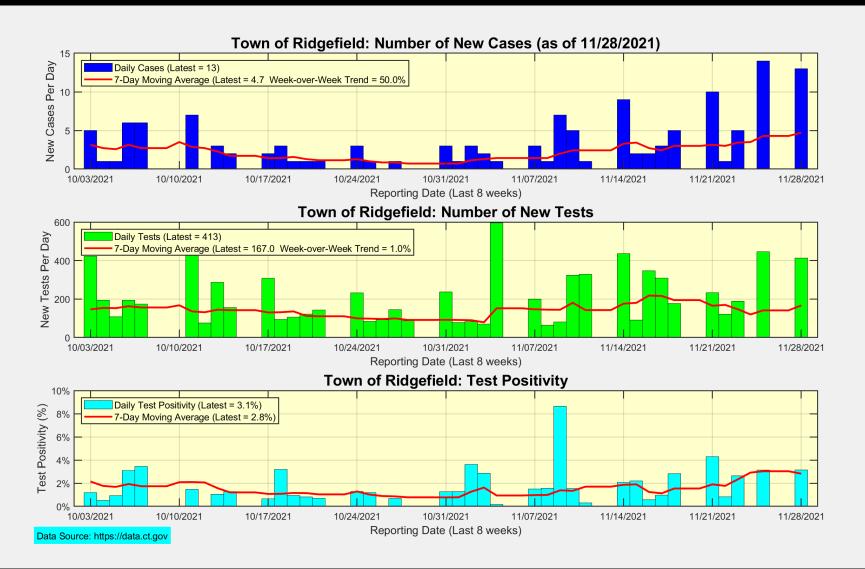

|                            |  |
| Number of New Cases Reported                                          | 449                          | 434                        |  |
| Number of New Cases Reported<br>New Case Rate (per 100,000 Residents) | 449<br>18.1                  | 434<br>16.8                |  |

Data Source: https://data.ct.gov. This report reflects data reported to the State through Sunday 11/28/2021.

The New Case Rate, New Test Rate, and Test Positivity are computed using 7-day moving averages.

NOTE: The Number of New Cases Reported for Sunday is the TOTAL over the last THREE DAYS (Friday, Saturday, Sunday).



#### New Case Rates and Test Positivity for Connecticut, Fairfield County, and Ridgefield







#### New Cases, New Tests, and Test Positivity for Ridgefield



# **Currently Hospitalized in Fairfield County**





## **Connecticut and US Vaccination Summary**

| Connecticut (as of Wednesday November 24, 2021)             | Cumulative | Daily  |
|-------------------------------------------------------------|------------|--------|
| Doses Delivered                                             | 6,806,625  | 22,386 |
| Doses Administered                                          | 5,898,047  | 22,194 |
| Percent of Age 5+ Population Who Have Completed Vaccination | 75.6%      |        |
| Connecticut Rank Among 50 States and DC                     | 3          |        |
| Percent of Age 5+ Population Who Have Initiated Vaccination | 87.8%      |        |
| Connecticut Rank Among 50 States and DC                     | 4          |        |

| United