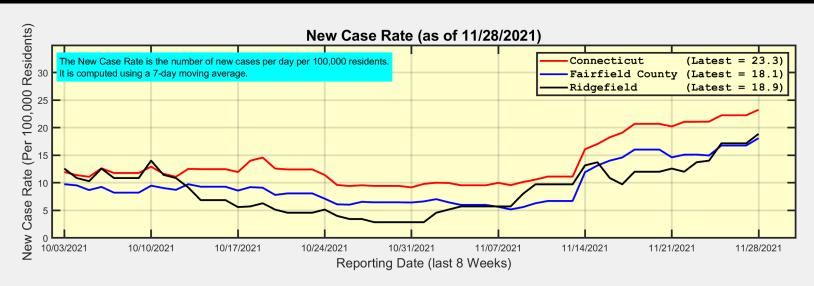

#### New Case Rates and Test Positivity for Connecticut, Fairfield County, and Ridgefield