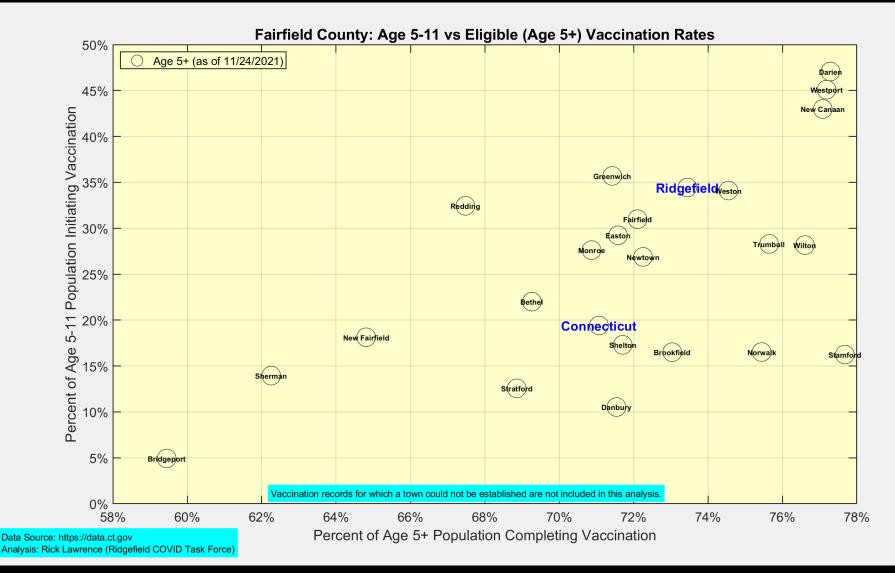

(as of Wednesday November 24, 2021)           | Cumulative  | Daily     |
|-------------------------------------------------------------|-------------|-----------|
| Doses Delivered                                             | 572,190,175 | 1,961,409 |
| Doses Administered                                          | 454,447,737 | 1,379,793 |
| Percent of Age 5+ Population Who Have Completed Vaccination | 62.8%       |           |
| Percent of Age 5+ Population Who Have Initiated Vaccination | 74.1%       |           |

Data Source: https://covid.cdc.gov/covid-data-tracker/#vaccinations.

The Daily numbers are the most recent 7-day moving averages.



## **New Case Rates vs Vaccination Rates for Towns in Fairfield County**





## **Latest Vaccination Rates for Towns in Fairfield County**





# **Latest Vaccination Rates for Ridgefield Residents**





## **Latest Vaccination Numbers for Ridgefield Residents**