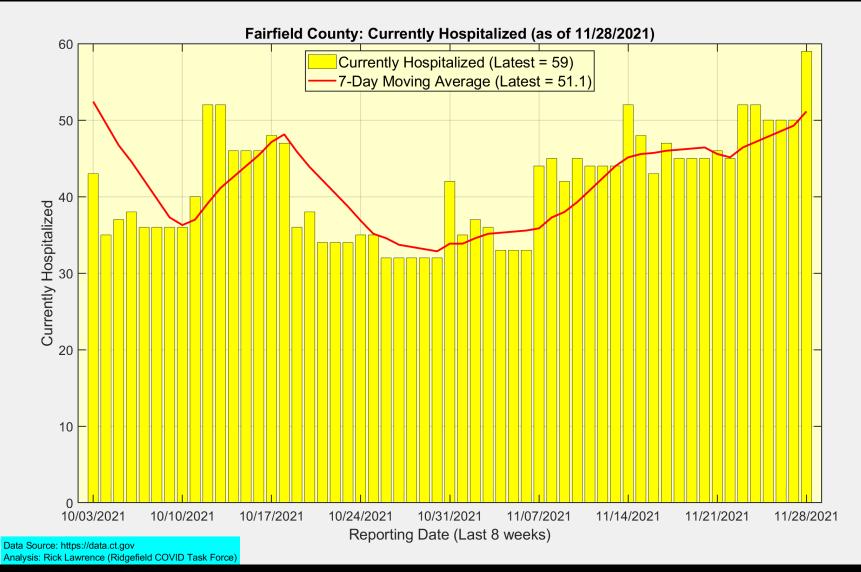

ew Cases Reported                                          | 449                          | 434                        |  |
| Number of New Cases Reported<br>New Case Rate (per 100,000 Residents) | 449<br>18.1                  | 434<br>16.8                |  |

Data Source: https://data.ct.gov. This report reflects data reported to the State through Sunday 11/28/2021.

The New Case Rate, New Test Rate, and Test Positivity are computed using 7-day moving averages.

NOTE: The Number of New Cases Reported for Sunday is the TOTAL over the last THREE DAYS (Friday, Saturday, Sunday).



#### New Case Rates and Test Positivity for Connecticut, Fairfield County, and Ridgefield







#### New Cases, New Tests, and Test Positivity for Ridgefield



# **Currently Hospitalized in Fairfield County**





## **Connecticut and US Vaccination Summary**

| Connecticut (as of Wednesday November 24, 2021)             | Cumulative | Daily  |
|-------------------------------------------------------------|------------|--------|
| Doses Delivered                                             | 6,806,625  | 22,386 |
| Doses Administered                                          | 5,898,047  | 22,194 |
| Percent of Age 5+ Population Who Have Completed Vaccination | 75.6%      |        |
| Connecticut Rank Among 50 States and DC                     | 3          |        |
| Percent of Age 5+ Population Who Have Initiated Vaccination | 87.8%      |        |
| Connecticut Rank Among 50 States and DC                     | 4          |        |

| United States (as of Wednesday November 24, 2021)