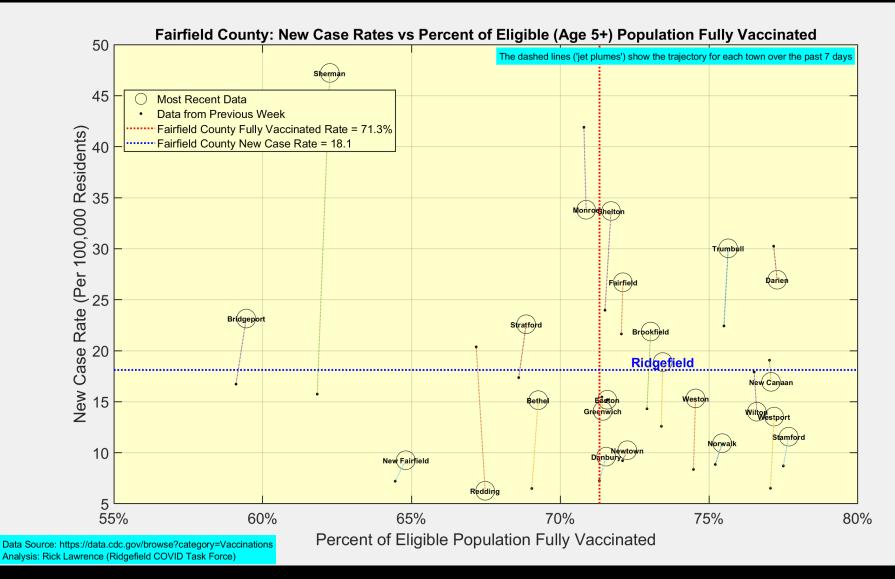

nd DC                     | 4          |        |

| United States (as of Wednesday November 24, 2021)           | Cumulative  | Daily     |
|-------------------------------------------------------------|-------------|-----------|
| Doses Delivered                                             | 572,190,175 | 1,961,409 |
| Doses Administered                                          | 454,447,737 | 1,379,793 |
| Percent of Age 5+ Population Who Have Completed Vaccination | 62.8%       |           |
| Percent of Age 5+ Population Who Have Initiated Vaccination | 74.1%       |           |

Data Source: https://covid.cdc.gov/covid-data-tracker/#vaccinations.

The Daily numbers are the most recent 7-day moving averages.



## **New Case Rates vs Vaccination Rates for Towns in Fairfield County**





## **Latest Vaccination Rates for Towns in Fairfield County**





# **Latest Vaccination Rates for Ridgefield Residents**





## **Latest Vaccination Numbers for Ridgefield Residents**