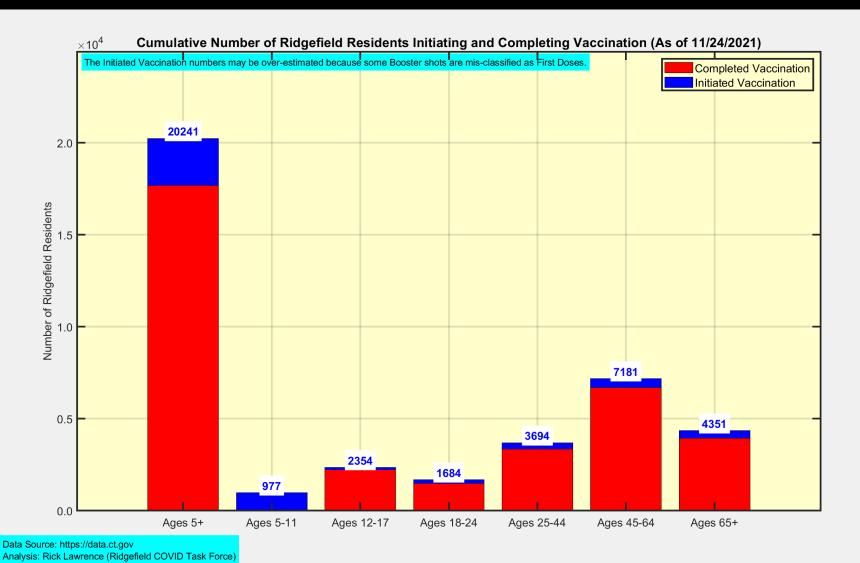

-----------|-------------|-----------|
| Doses Delivered                                             | 572,190,175 | 1,961,409 |
| Doses Administered                                          | 454,447,737 | 1,379,793 |
| Percent of Age 5+ Population Who Have Completed Vaccination | 62.8%       |           |
| Percent of Age 5+ Population Who Have Initiated Vaccination | 74.1%       |           |

Data Source: https://covid.cdc.gov/covid-data-tracker/#vaccinations.

The Daily numbers are the most recent 7-day moving averages.



## **New Case Rates vs Vaccination Rates for Towns in Fairfield County**





## **Latest Vaccination Rates for Towns in Fairfield County**





# **Latest Vaccination Rates for Ridgefield Residents**





## **Latest Vaccination Numbers for Ridgefield Residents**