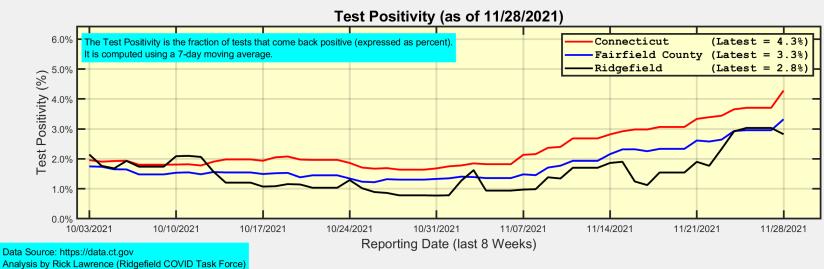

#### New Case Rates and Test Positivity for Connecticut, Fairfield County, and Ridgefield