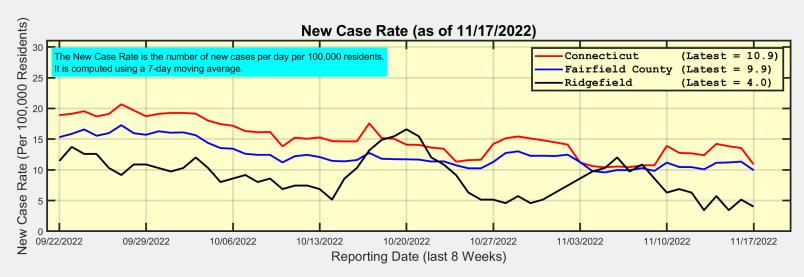

#### New Case Rates and Test Positivity for Connecticut, Fairfield County, and Ridgefield