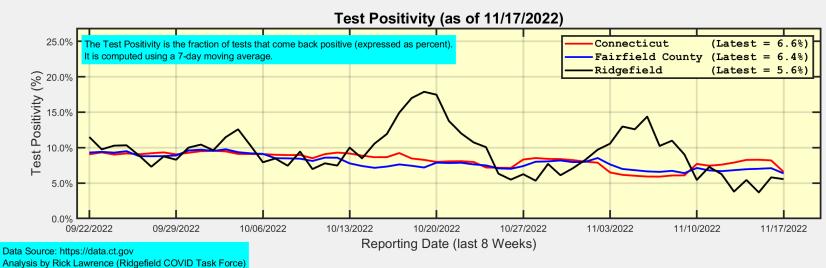

#### New Case Rates and Test Positivity for Connecticut, Fairfield County, and Ridgefield