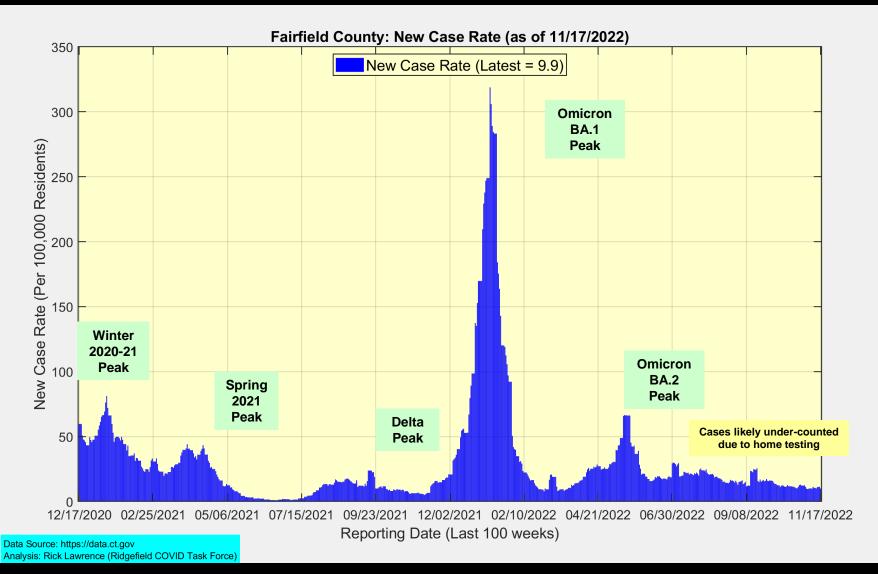

## **Ridgefield COVID Summary**

#### **Ridgefield COVID-19 Task Force**



#### **Data downloaded from**

https://data.ct.gov/browse?category=Health+and+Human+Services https://covid.cdc.gov/covid-data-tracker/#vaccinations

Friday, November 18, 2022

#### New Case Rates and Test Positivity for Connecticut, Fairfield County, and Ridgefield





### New Cases, New Tests, and Test Positivity for Ridgefield





# **Fairfield County: New Case Rate**





# **Fairfield County: Currently Hospitalized**





# **Latest Vaccination Rates for Ridgefield Residents**



Data Source: https://data.ct.gov Analysis: Rick Lawrence (Ridgefield COVID Task Force)