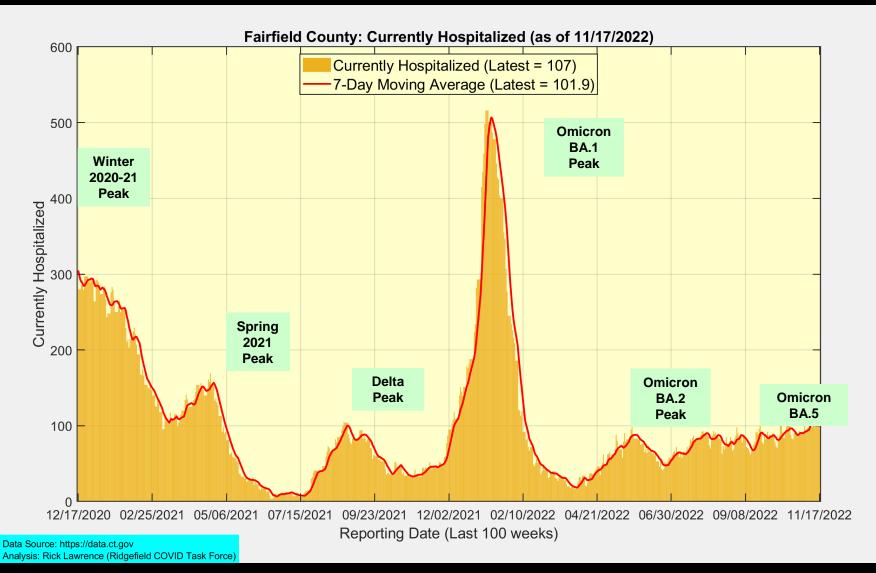

## **Ridgefield COVID Summary**

#### **Ridgefield COVID-19 Task Force**



#### **Data downloaded from**

https://data.ct.gov/browse?category=Health+and+Human+Services https://covid.cdc.gov/covid-data-tracker/#vaccinations

Friday, November 18, 2022

#### New Case Rates and Test Positivity for Connecticut, Fairfield County, and Ridgefield





### New Cases, New Tests, and Test Positivity for Ridgefield





# **Fairfield County: New Case Rate**





# **Fairfield County: Currently Hospitalized**





# **Latest Vaccination Rates for Ridgefield Residents**



Data Source: https://data.ct.gov Analysis: Rick Lawrence (Ridgefield COVID Task Force)