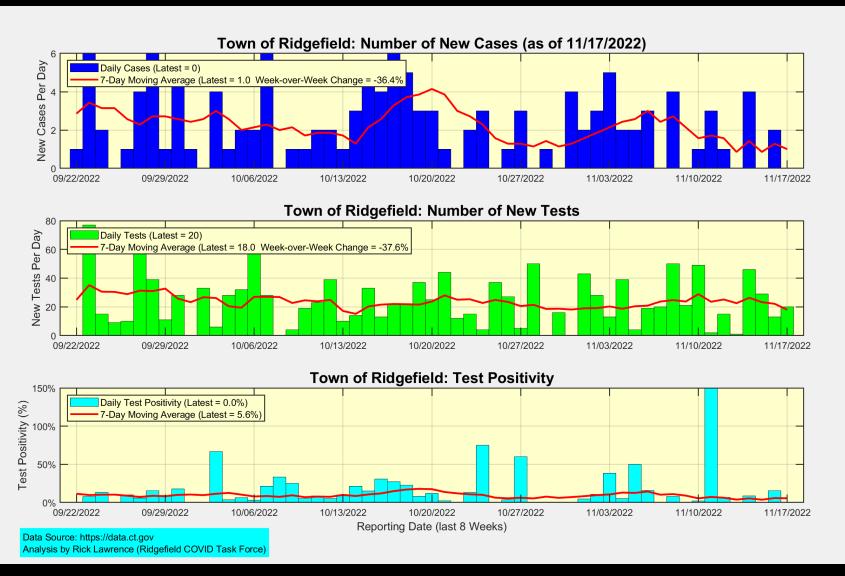

## **Ridgefield COVID Summary**

#### **Ridgefield COVID-19 Task Force**



#### **Data downloaded from**

https://data.ct.gov/browse?category=Health+and+Human+Services https://covid.cdc.gov/covid-data-tracker/#vaccinations

Friday, November 18, 2022

#### New Case Rates and Test Positivity for Connecticut, Fairfield County, and Ridgefield





### New Cases, New Tests, and Test Positivity for Ridgefield





# **Fairfield County: New Case Rate**





# **Fairfield County: Currently Hospitalized**





# **Latest Vaccination Rates for Ridgefield Residents**



Data Source: https://data.ct.gov Analysis: Rick Lawrence (Ridgefield COVID Task Force)