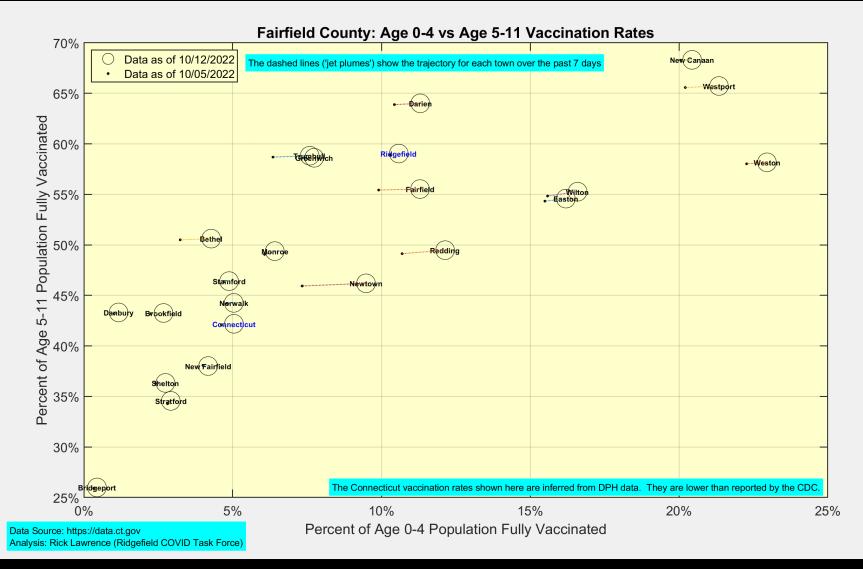

# New Case Rates and Test Positivity for Connecticut, Fairfield County, and Ridgefield



Data Source: https://data.ct.gov Analysis by Rick Lawrence (Ridgefield COVID Task Force)



#### New Cases, New Tests, and Test Positivity for Ridgefield





#### **Town of Ridgefield: Test Positivity** 80% Daily Test Positivity (Latest = 30.8%) Test Positivity (%) 7-Day Moving Average (Latest = 11.9%) 60% 40% 20% 0% 09/25/2022 08/21/2022 08/28/2022 09/04/2022 09/11/2022 09/18/2022 10/02/2022 10/09/2022 10/16/2022 Reporting Date (last 8 Weeks) Data Source: https://data.ct.gov



# Fairfield County: New Case Rate





# **Fairfield County: Currently Hospitalized**





# New Case Rates vs Vaccination Rates for Towns in Fairfield County





# **Child Vaccination Rates for Towns in Fairfield County**





# Latest Vaccination Rates for Ridgefield Residents



Data Source: https://data.ct.gov