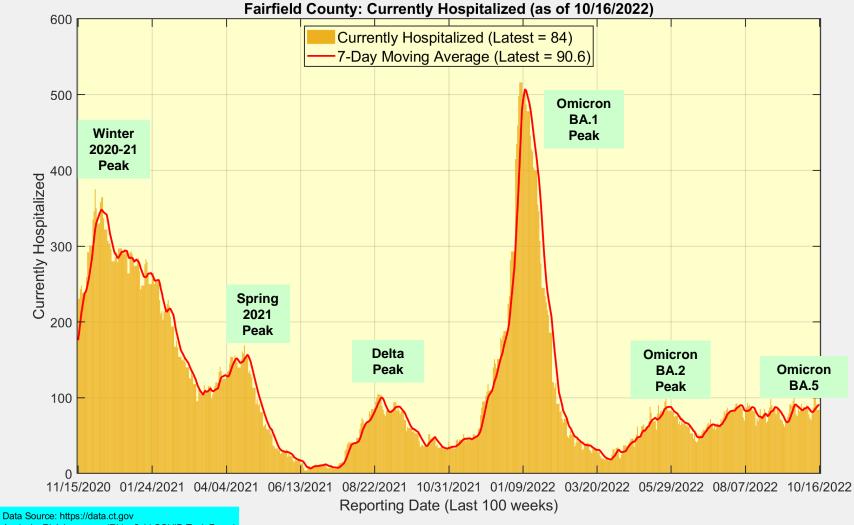

y moving averages.

These data do not include Covid-19 tests administered at home and hence under-estimate the actual number of cases.



# New Case Rates and Test Positivity for Connecticut, Fairfield County, and Ridgefield



Data Source: https://data.ct.gov Analysis by Rick Lawrence (Ridgefield COVID Task Force)



#### New Cases, New Tests, and Test Positivity for Ridgefield





#### **Town of Ridgefield: Test Positivity** 80% Daily Test Positivity (Latest = 30.8%) Test Positivity (%) 7-Day Moving Average (Latest = 11.9%) 60% 40% 20% 0% 09/25/2022 08/21/2022 08/28/2022 09/04/2022 09/11/2022 09/18/2022 10/02/2022 10/09/2022 10/16/2022 Reporting Date (last 8 Weeks) Data Source: https://data.ct.gov



# Fairfield County: New Case Rate





# **Fairfield County: Currently Hospitalized**





# New Case Rates vs Vaccination Rates for Towns in Fairfield County





# **Child Vaccination Rates for Towns in Fairfield County**





# Latest Vaccination Rates for Ridgefield Residents



Data Source: https://data.ct.gov