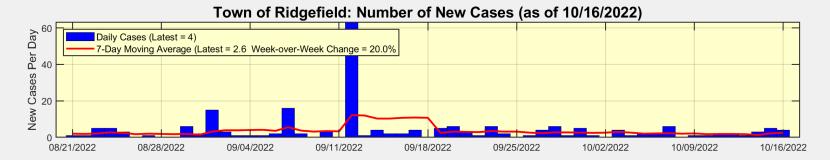

#### New Cases, New Tests, and Test Positivity for Ridgefield

# **Ridgefield Summary**

| Ridgefield                                                                                                     | Sunday 10/16/2022              | Saturday 10/15/2022       |
|----------------------------------------------------------------------------------------------------------------|--------------------------------|---------------------------|
| Number of New Cases Reported                                                                                   | 4                              | 5                         |
| New Case Rate (per 100,000 Residents)                                                                          | 10.3                           | 8.6                       |
| New Test Rate (per 100,000 Residents)                                                                          | 86.4                           | 81.3                      |
| Test Positivity                                                                                                | 11.9%                          | 10.6%                     |
|                                                                                                                |                                |                           |
|                                                                                                                |                                |                           |
| Fairfield County                                                                                               | Sunday 10/16/2022              | Saturday 10/15/2022       |
| Fairfield County<br>Number of New Cases Reported                                                               | <b>Sunday 10/16/2022</b><br>77 | Saturday 10/15/2022<br>76 |
|                                                                                                                |                                |                           |
| Number of New Cases Reported                                                                                   | 77                             | 76                        |
| Number of New Cases Reported<br>New Case Rate (per 100,000 Residents)                                          | 77<br>11.6                     | 76<br>11.4                |
| Number of New Cases Reported<br>New Case Rate (per 100,000 Residents)<br>New Test Rate (per 100,000 Residents) | 77<br>11.6<br>158.2            | 76<br>11.4<br>159.2       |