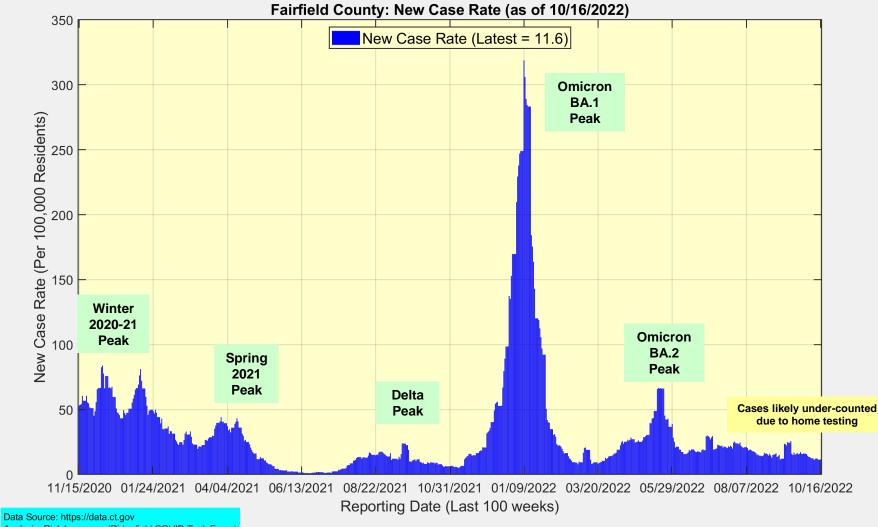

st Rate, and Test Positivity are computed using 7-day moving averages.

These data do not include Covid-19 tests administered at home and hence under-estimate the actual number of cases.



# New Case Rates and Test Positivity for Connecticut, Fairfield County, and Ridgefield



Data Source: https://data.ct.gov Analysis by Rick Lawrence (Ridgefield COVID Task Force)



#### New Cases, New Tests, and Test Positivity for Ridgefield





#### **Town of Ridgefield: Test Positivity** 80% Daily Test Positivity (Latest = 30.8%) Test Positivity (%) 7-Day Moving Average (Latest = 11.9%) 60% 40% 20% 0% 09/25/2022 08/21/2022 08/28/2022 09/04/2022 09/11/2022 09/18/2022 10/02/2022 10/09/2022 10/16/2022 Reporting Date (last 8 Weeks) Data Source: https://data.ct.gov



# Fairfield County: New Case Rate





# **Fairfield County: Currently Hospitalized**





# New Case Rates vs Vaccination Rates for Towns in Fairfield County





# **Child Vaccination Rates for Towns in Fairfield County**





# Latest Vaccination Rates for Ridgefield Residents



Data Source: https://data.ct.gov