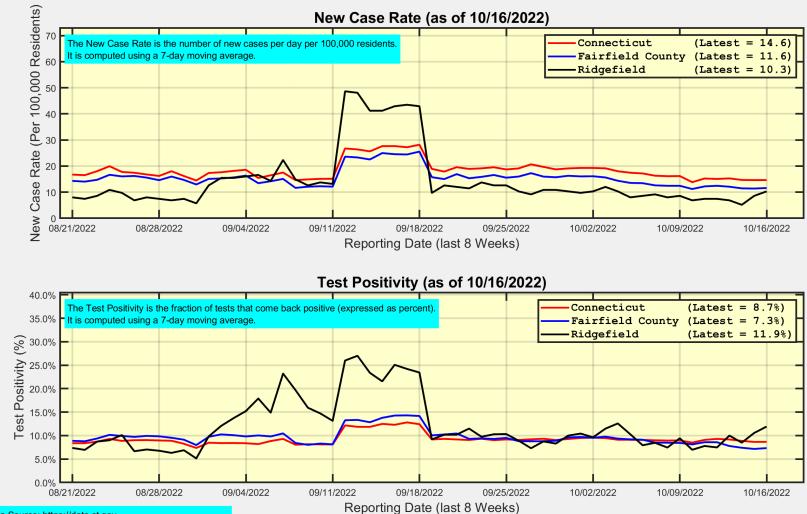

# New Case Rates and Test Positivity for Connecticut, Fairfield County, and Ridgefield

Data Source: https://data.ct.gov Analysis by Rick Lawrence (Ridgefield COVID Task Force)

# **Ridgefield Summary**

| Ridgefield                                                                                                     | Sunday 10/16/2022              | Saturday 10/15/2022       |
|----------------------------------------------------------------------------------------------------------------|--------------------------------|---------------------------|
| Number of New Cases Reported                                                                                   | 4                              | 5                         |
| New Case Rate (per 100,000 Residents)                                                                          | 10.3                           | 8.6                       |
| New Test Rate (per 100,000 Residents)                                                                          | 86.4                           | 81.3                      |
| Test Positivity                                                                                                | 11.9%                          | 10.6%                     |
|                                                                                                                |                                |                           |
|                                                                                                                |                                |                           |
| Fairfield County                                                                                               | Sunday 10/16/2022              | Saturday 10/15/2022       |
| Fairfield County<br>Number of New Cases Reported                                                               | <b>Sunday 10/16/2022</b><br>77 | Saturday 10/15/2022<br>76 |
|                                                                                                                |                                |                           |
| Number of New Cases Reported                                                                                   | 77                             | 76                        |
| Number of New Cases Reported<br>New Case Rate (per 100,000 Residents)                                          | 77<br>11.6                     | 76<br>11.4                |
| Number of New Cases Reported<br>New Case Rate (per 100,000 Residents)<br>New Test Rate (per 100,000 Residents) | 77<br>11.6<br>158.2            | 76<br>11.4<br>159.2       |

Data Source: https://data.ct.gov. This report reflects data reported to the State through Sunday 10/16/2022.

The New Case Rate, New Test Rate, and Test Positivity are computed using 7-day moving averages.