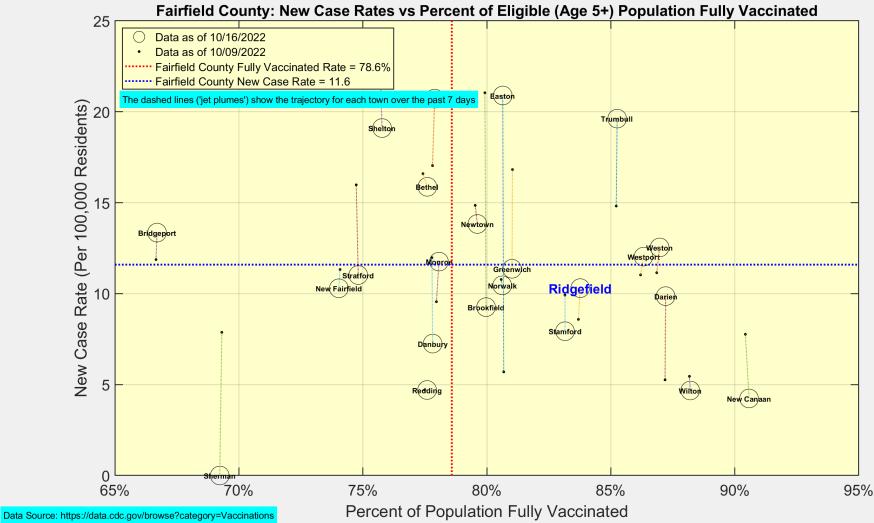

at home and hence under-estimate the actual number of cases.



# New Case Rates and Test Positivity for Connecticut, Fairfield County, and Ridgefield



Data Source: https://data.ct.gov Analysis by Rick Lawrence (Ridgefield COVID Task Force)



#### New Cases, New Tests, and Test Positivity for Ridgefield





#### **Town of Ridgefield: Test Positivity** 80% Daily Test Positivity (Latest = 30.8%) Test Positivity (%) 7-Day Moving Average (Latest = 11.9%) 60% 40% 20% 0% 09/25/2022 08/21/2022 08/28/2022 09/04/2022 09/11/2022 09/18/2022 10/02/2022 10/09/2022 10/16/2022 Reporting Date (last 8 Weeks) Data Source: https://data.ct.gov



# Fairfield County: New Case Rate





# **Fairfield County: Currently Hospitalized**





# New Case Rates vs Vaccination Rates for Towns in Fairfield County





# **Child Vaccination Rates for Towns in Fairfield County**





# Latest Vaccination Rates for Ridgefield Residents



Data Source: https://data.ct.gov