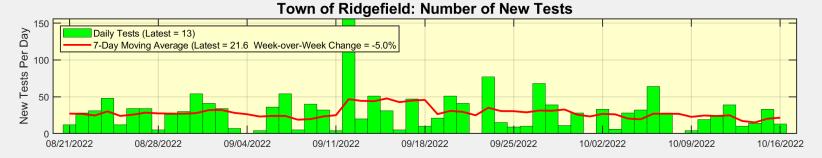

| 76<br>11.4                |
| Number of New Cases Reported<br>New Case Rate (per 100,000 Residents)<br>New Test Rate (per 100,000 Residents) | 77<br>11.6<br>158.2            | 76<br>11.4<br>159.2       |

Data Source: https://data.ct.gov. This report reflects data reported to the State through Sunday 10/16/2022.

The New Case Rate, New Test Rate, and Test Positivity are computed using 7-day moving averages.

These data do not include Covid-19 tests administered at home and hence under-estimate the actual number of cases.



# New Case Rates and Test Positivity for Connecticut, Fairfield County, and Ridgefield



Data Source: https://data.ct.gov Analysis by Rick Lawrence (Ridgefield COVID Task Force)



#### New Cases, New Tests, and Test Positivity for Ridgefield





#### **Town of Ridgefield: Test Positivity** 80% Daily Test Positivity (Latest = 30.8%) Test Positivity (%) 7-Day Moving Average (Latest = 11.9%) 60% 40% 20% 0% 09/25/2022 08/21/2022 08/28/2022 09/04/2022 09/11/2022 09/18/2022 10/02/2022 10/09/2022 10/16/2022 Reporting Date (last 8 Weeks) Data Source: https://data.ct.gov



# Fairfield County: New Case Rate





# **Fairfield County: Currently Hospitalized**





# New Case Rates vs Vaccination Rates for Towns in Fairfield County





# **Child Vaccination Rates for Towns in Fairfield County**





# Latest Vaccination Rates for Ridgefield Residents



Data Source: https://data.ct.gov