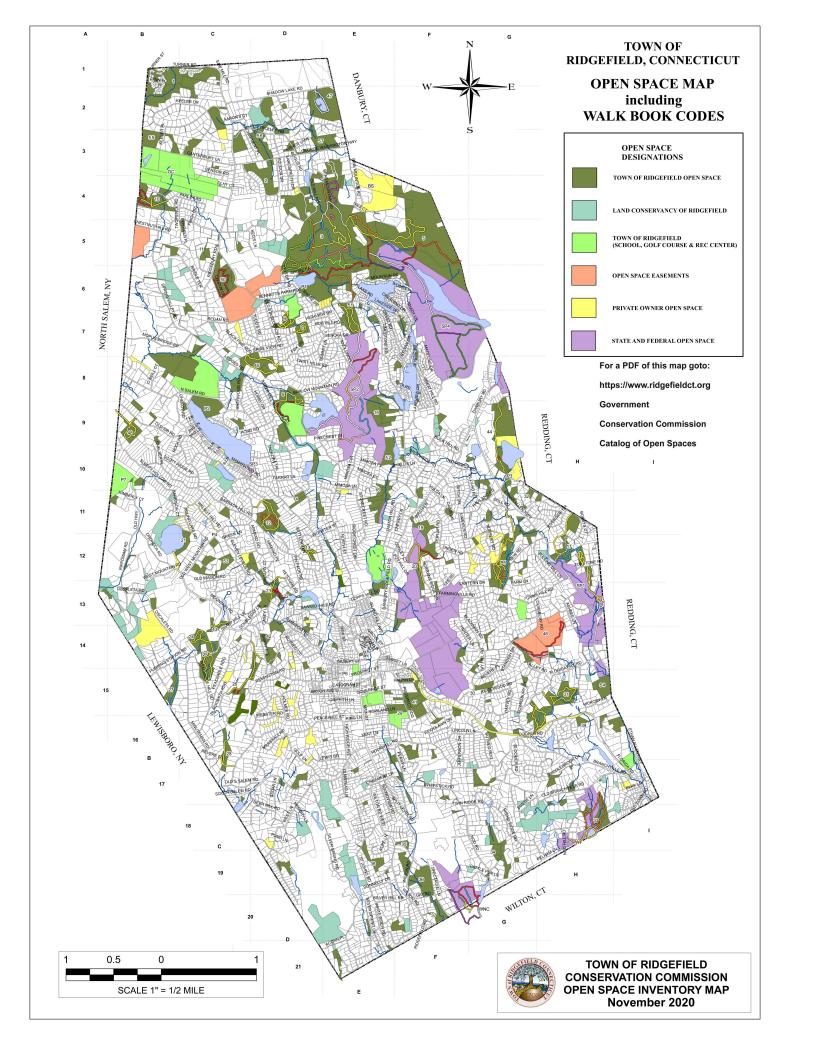

## Key to 2020 Open Space Map

November 29, 2020

| Town-Owned Open Space                  | Acres |                                      | Acres |
|----------------------------------------|-------|--------------------------------------|-------|
| 1 Turner Hill/Ridgebury Farms          | 94    | 51 Liebowitz Knapp Sanctuary         | 31    |
| 2 Scodon                               | 35    | 52 Taylor's Pond                     | 29    |
| 3 Hemlock Hills                        | 385   | 53 Lynch Brook Road                  | 24    |
| 4 Lake Windwing (also see P1)          | 63    | 54 Hickory Lane                      | 21    |
| 5 Pine Mountain                        | 313   | 55 Keeler Court                      | 37    |
| 6 Peterson Gorge                       | 16    | 56 Old Trolley                       | 50    |
| 7 Ridgebury Slope                      | 14    | 57 George Washington Highway         | 25    |
| 8 Sherwood Refuge                      | 12    | 58 Bear Mountain                     | 17    |
| 9 Kiah's Brook/Titicus Preserve        | 54    | Other Owned                          | 488   |
| 10 Sarah Bishop                        | 39    | <b>Town Conservation Easements</b>   | 305   |
| 11 Berthier Equestrian Trail           | 3     |                                      |       |
| 12 Levy Park                           | 46    | Parks                                |       |
| 13 Barrack Hill Refuge                 | 9     | P1 Lake Windwing                     | 39    |
| 14 High Pastures                       | 8     | P2 Richardson Park                   | 29    |
| 15 Limestone Preserve                  | 50    | P3 Martin Park                       | 29    |
| 16 Ridgefield Brook (Stonecrest)       | 33    | P4 Sachem Hill                       | 4     |
| 17 Bobby's Court                       | 34    | P5 Aldrich Park                      | 52    |
| 18 Topstone Preserve                   | 9     | P6 Ballard Park                      | 5     |
| 9,20 John Soluri Preserve (town-owned) | 45    | P7 Sturges Park                      | 53    |
| 21 Round Pond Preserve                 | 11    | -                                    |       |
| 2,23 Mar-Joy Pond/Casey Lane           | 36    | Land Conservancy Open Space          | 702   |
| 24 West Mountain Refuge:Reed           | 27    |                                      |       |
| 25 West Mountain Refuge:McManus        | 28    | State and Federal Open Space         |       |
| 26 Blacksmith Ridge                    | 34    | SP1 Norwalk River Env Study Area     | 10    |
| 27 Colonial Heights                    | 19    | SP2 Seth Low Pierrepont State Park   | 311   |
| 28 Peaceable Refuge                    | 16    | SP3 Lake Mamanasco Boat Launch       | 2     |
| 29 East Ridge Preserve                 | 11    | SP4 Bennetts Pond State Park         | 460   |
| 30 Ivy Hill Road                       | 8     | WF Weir Farm (State)                 | 19    |
| 31 Florida Refuge                      | 63    | WF Weir Farm Federal                 | 37    |
| 32 The Knolls                          | 7     | WNC Woodcock Nature Center (in town) | 61    |
| 33 Nod Hill Refuge                     | 30    | John Soluri (state portion)          | 28    |
| 34 Comstock Court (Nod Road)           | 26    | Great Swamp                          | 350   |
| 35 Old Spectacle Lane                  | 4     | Floodplains and Other                | 139   |
| 5,37 Spectacle Swamp/Silvermine Ridge  | 62    | •                                    |       |
| 38 Table Rock                          | 14    | Privately Owned Open Space           |       |
| 39 Whitbeck Preserve                   | 5     | Aguarion Water Co.                   | 69    |
| 40 Jill's/Jones Trail                  | 8     | Eversource                           | 25    |
| 41 Prospect Ridge                      | 34    | Boy Scouts of America                | 52    |
| 42 Remington Woods                     | 26    | Homeowner's Associations             | 189   |
| 43 West Mountain:Green                 | 9     |                                      | -     |
| 44 Laurelwood/Great Pond Area          | 56    | Open Space Summary                   |       |
| 45 Old Stagecoach/Ledges               | 38    | Town of Ridgefield                   | 3,196 |
| 46 Brewster Farm (in easements)        | 0     | Land Conservancy                     | 702   |
| 47 Shadow Lake                         | 59    | State and Federal                    | 1,417 |
| 48 Old Sib                             | 21    | Privately-Owned Open Space           | 335   |
| 49 Lakeview Drive                      | 1.0   | Total                                | 5,650 |
| 50 McKeon Farm                         | 43    |                                      | 3,000 |