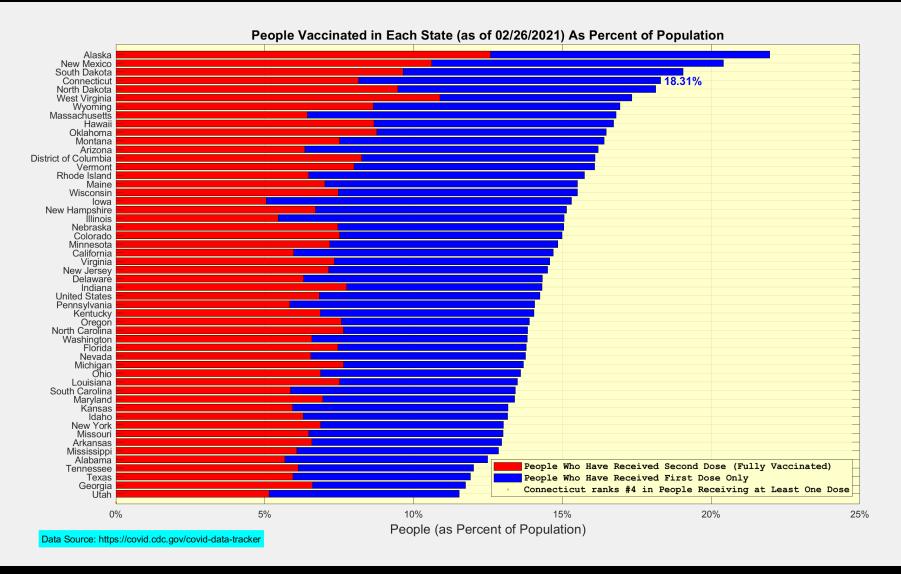

## **Connecticut Vaccination Summary**

Friday, February 26, 2021

Connecticut ranks #4 among states in percent of population receiving at least one dose.

- 1 Connecticut ranks #6 in administered doses as percent of population.
- Connecticut ranks #8 in delivered doses as percent of population.
- 3 Connecticut ranks #10 in administered doses as percent of delivered doses.

## **Connecticut and US Vaccination Summary**

| Connecticut (as of Friday February 26, 2021)              | Cumulative | Daily  |
|-----------------------------------------------------------|------------|--------|
| Doses Delivered                                           | 1,190,995  | 33,153 |
| Doses Administered                                        | 954,153    | 18,791 |
| Percent of Population Who Have Received First Dose Only   | 10.16%     |        |
| Percent of Population Who Have Received Second Dose       | 8.15%      |        |
| Percent of Population Who Have Received At Least One Dose | 18.31%     |        |
| Connecticut Rank Among 50 States and DC                   | 4          |        |

## People Vaccinated in Each State as Percent of Population