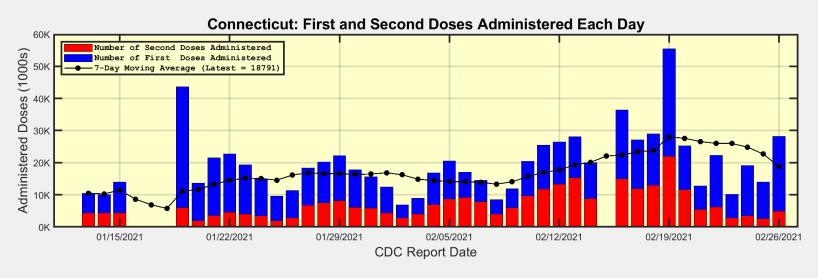

## **Connecticut and US Vaccination Summary**

| Connecticut (as of Friday February 26, 2021)              | Cumulative | Daily  |
|-----------------------------------------------------------|------------|--------|
| Doses Delivered                                           | 1,190,995  | 33,153 |
| Doses Administered                                        | 954,153    | 18,791 |
| Percent of Population Who Have Received First Dose Only   | 10.16%     |        |
| Percent of Population Who Have Received Second Dose       | 8.15%      |        |
| Percent of Population Who Have Received At Least One Dose | 18.31%     |        |
| Connecticut Rank Among 50 States and DC                   | 4          |        |

## First and Second Doses Administered Each Day