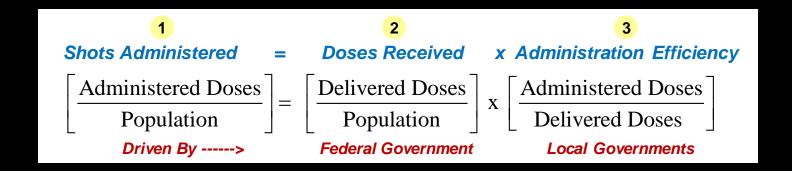

## **Connecticut Vaccination Summary**

Friday, February 26, 2021

Connecticut ranks #4 among states in percent of population receiving at least one dose.

- 1 Connecticut ranks #6 in administered doses as percent of population.
- Connecticut ranks #8 in delivered doses as percent of population.
- 3 Connecticut ranks #10 in administered doses as percent of delivered doses.