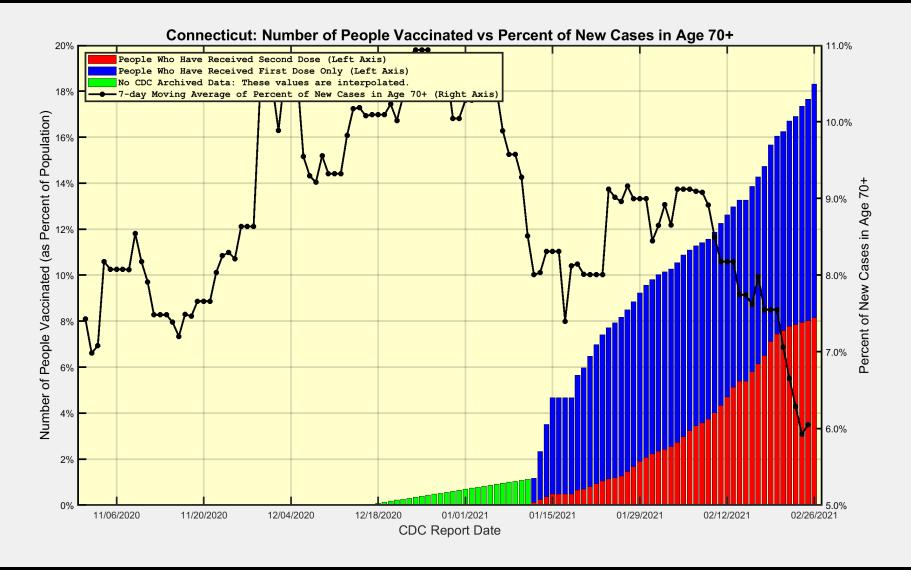

#### Connecticut may be seeing a reduction in the percent of news cases in Age 70+ due to vaccinations