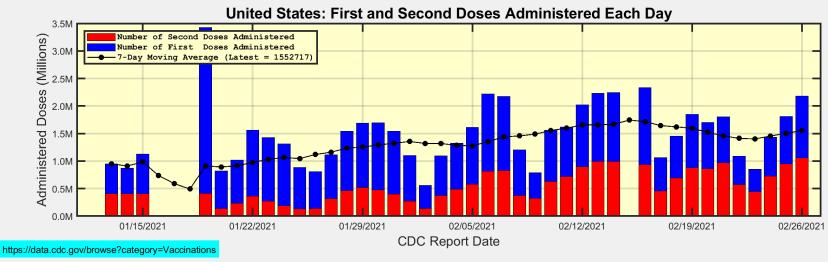

| United States (as of Friday February 26, 2021)            | Cumulative | Daily     |
|-----------------------------------------------------------|------------|-----------|
| Doses Delivered                                           | 94,300,910 | 2,306,916 |
| Doses Administered                                        | 70,454,064 | 1,552,717 |
| Percent of Population Who Have Received First Dose Only   | 7.42%      |           |
| Percent of Population Who Have Received Second Dose       | 6.83%      |           |
| Percent of Population Who Have Received At Least One Dose | 14.25%     |           |

## First and Second Doses Administered Each Day