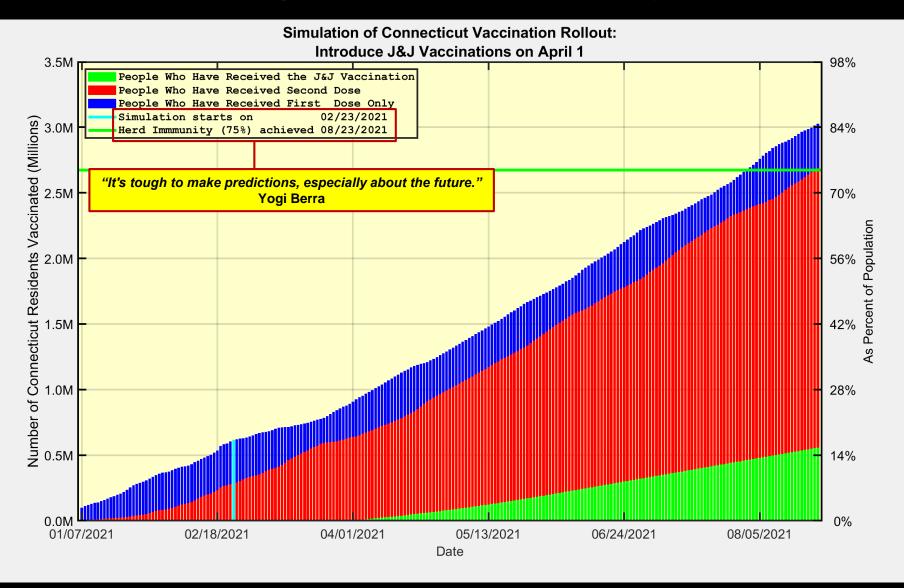

red                                           | 75,205,940 | 643,518   |
| Doses Administered                                        | 64,177,474 | 1,411,640 |
| Percent of Population Who Have Received First Dose Only   | 7.64%      |           |
| Percent of Population Who Have Received Second Dose       | 5.87%      |           |
| Percent of Population Who Have Received At Least One Dose | 13.52%     |           |

Data Source: https://covid.cdc.gov/covid-data-tracker/#vaccinations.

The Daily numbers are the most recent 7-day moving averages.



## People Vaccinated in Each State as Percent of Population





#### **People who have received First and Second Doses (Cumulative)**







## First and Second Doses Administered Each Day







# When might Connecticut Reach Herd Immunity?