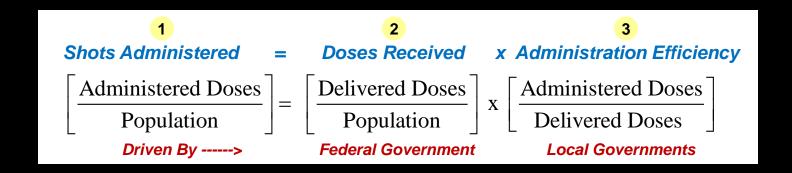

## **Connecticut Vaccination Summary**

Monday, February 22, 2021

Connecticut ranks #5 among states in percent of population receiving at least one dose.

- 1 Connecticut ranks #6 in administered doses as percent of population.
- 2 Connecticut ranks #6 in delivered doses as percent of population.
- 3 Connecticut ranks #14 in administered doses as percent of delivered doses.