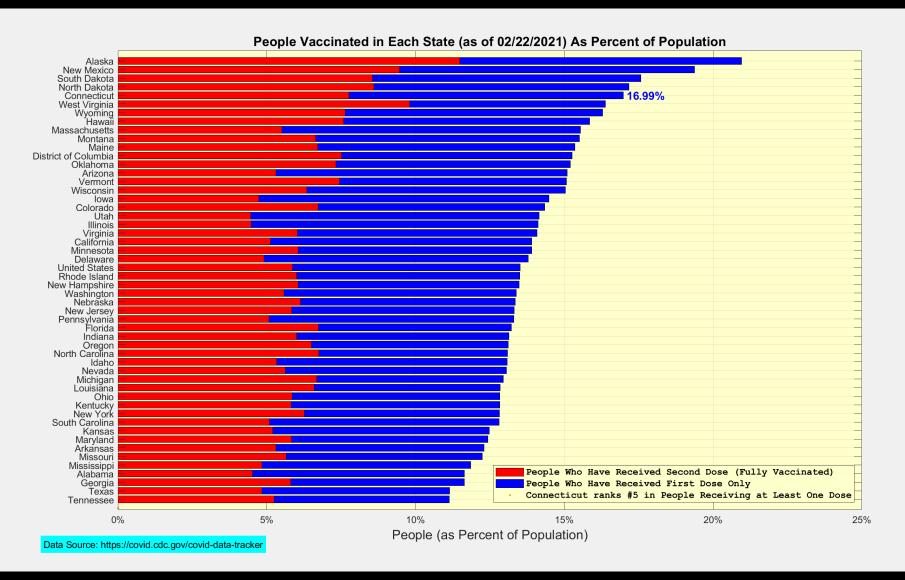

## **Connecticut Vaccination Summary**

Monday, February 22, 2021

Connecticut ranks #5 among states in percent of population receiving at least one dose.

- 1 Connecticut ranks #6 in administered doses as percent of population.
- 2 Connecticut ranks #6 in delivered doses as percent of population.
- 3 Connecticut ranks #14 in administered doses as percent of delivered doses.

# **Connecticut and US Vaccination Summary**

| Connecticut (as of Monday February 22, 2021)              | Cumulative | Daily  |
|-----------------------------------------------------------|------------|--------|
| Doses Delivered                                           | 984,275    | 16,194 |
| Doses Administered                                        | 882,777    | 26,009 |
| Percent of Population Who Have Received First Dose Only   | 9.22%      |        |
| Percent of Population Who Have Received Second Dose       | 7.77%      |        |
| Percent of Population Who Have Received At Least One Dose | 16.99%     |        |
| Connecticut Rank Among 50 States and DC                   | 5          |        |

## People Vaccinated in Each State as Percent of Population