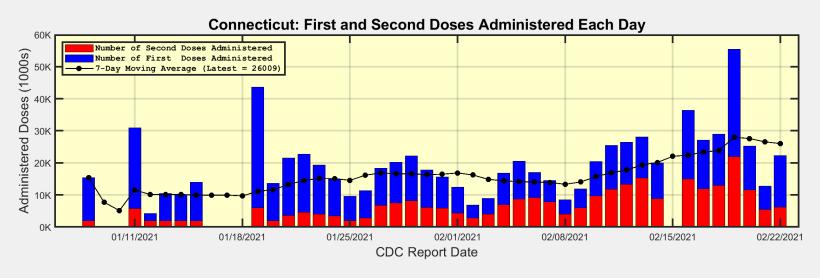

------------|------------|-----------|
| Doses Delivered                                           | 75,205,940 | 643,518   |
| Doses Administered                                        | 64,177,474 | 1,411,640 |
| Percent of Population Who Have Received First Dose Only   | 7.64%      |           |
| Percent of Population Who Have Received Second Dose       | 5.87%      |           |
| Percent of Population Who Have Received At Least One Dose | 13.52%     |           |

Data Source: https://covid.cdc.gov/covid-data-tracker/#vaccinations.

The Daily numbers are the most recent 7-day moving averages.



## People Vaccinated in Each State as Percent of Population





#### **People who have received First and Second Doses (Cumulative)**







## First and Second Doses Administered Each Day







# When might Connecticut Reach Herd Immunity?