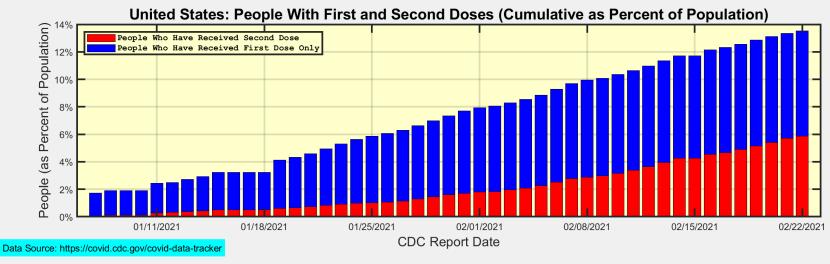

| United States (as of Monday February 22, 2021)            | Cumulative | Daily     |
|-----------------------------------------------------------|------------|-----------|
| Doses Delivered                                           | 75,205,940 | 643,518   |
| Doses Administered                                        | 64,177,474 | 1,411,640 |
| Percent of Population Who Have Received First Dose Only   | 7.64%      |           |
| Percent of Population Who Have Received Second Dose       | 5.87%      |           |
| Percent of Population Who Have Received At Least One Dose | 13.52%     |           |

#### **People who have received First and Second Doses (Cumulative)**