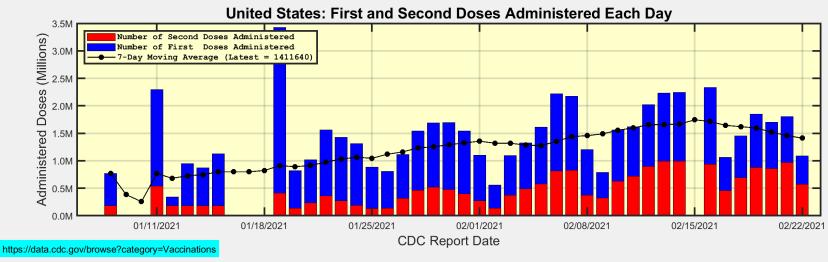

## First and Second Doses Administered Each Day

| United States (as of Monday February 22, 2021)            | Cumulative | Daily     |
|-----------------------------------------------------------|------------|-----------|
| Doses Delivered                                           | 75,205,940 | 643,518   |
| Doses Administered                                        | 64,177,474 | 1,411,640 |
| Percent of Population Who Have Received First Dose Only   | 7.64%      |           |
| Percent of Population Who Have Received Second Dose       | 5.87%      |           |
| Percent of Population Who Have Received At Least One Dose | 13.52%     |           |