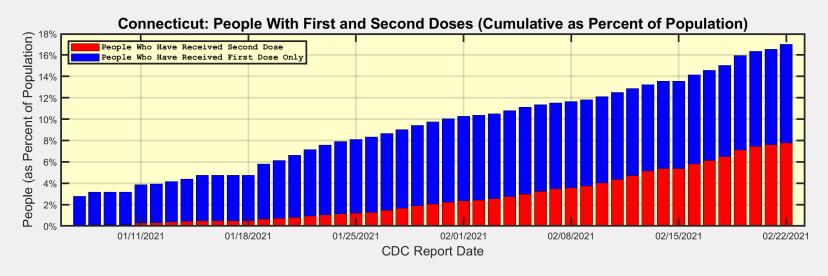

# **Connecticut and US Vaccination Summary**

| Connecticut (as of Monday February 22, 2021)              | Cumulative | Daily  |
|-----------------------------------------------------------|------------|--------|
| Doses Delivered                                           | 984,275    | 16,194 |
| Doses Administered                                        | 882,777    | 26,009 |
| Percent of Population Who Have Received First Dose Only   | 9.22%      |        |
| Percent of Population Who Have Received Second Dose       | 7.77%      |        |
| Percent of Population Who Have Received At Least One Dose | 16.99%     |        |
| Connecticut Rank Among 50 States and DC                   | 5          |        |

#### **People who have received First and Second Doses (Cumulative)**