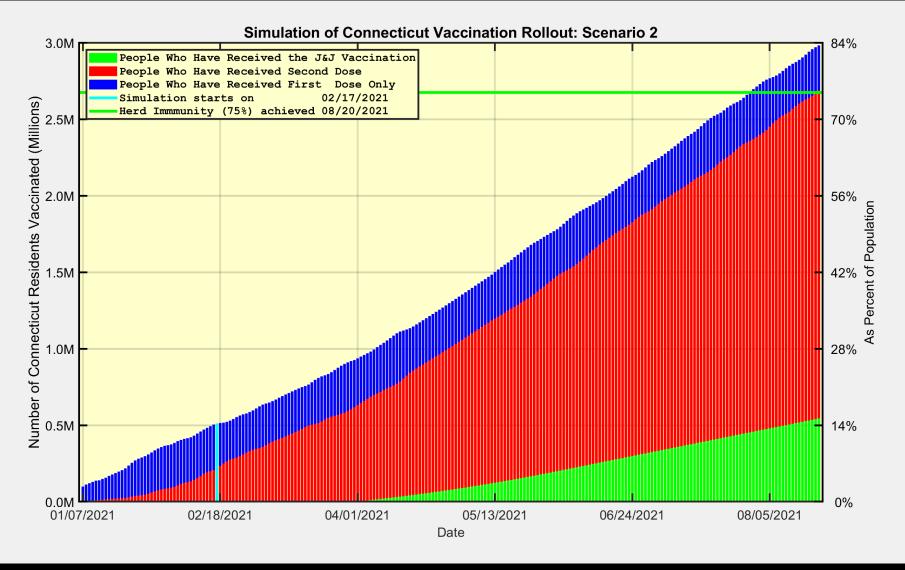

Delivered                                           | 71,657,975 | 1,251,314 |
| Doses Administered                                        | 55,220,364 | 1,716,311 |
| Percent of Population Who Have Received First Dose Only   | 7.61%      |           |
| Percent of Population Who Have Received Second Dose       | 4.54%      |           |
| Percent of Population Who Have Received At Least One Dose | 12.15%     |           |

Data Source: https://covid.cdc.gov/covid-data-tracker/#vaccinations.

The Daily numbers are the most recent 7-day moving averages.



## People Vaccinated in Each State as Percent of Population





## People who have received First and Second Doses (Cumulative)







## First and Second Doses Administered Each Day







# When might Connecticut Reach Herd Immunity?