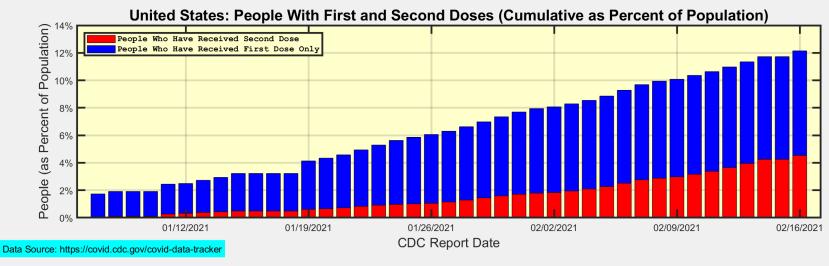

| United States (as of Tuesday February 16, 2021)           | Cumulative | Daily     |
|-----------------------------------------------------------|------------|-----------|
| Doses Delivered                                           | 71,657,975 | 1,251,314 |
| Doses Administered                                        | 55,220,364 | 1,716,311 |
| Percent of Population Who Have Received First Dose Only   | 7.61%      |           |
| Percent of Population Who Have Received Second Dose       | 4.54%      |           |
| Percent of Population Who Have Received At Least One Dose | 12.15%     |           |

## People who have received First and Second Doses (Cumulative)