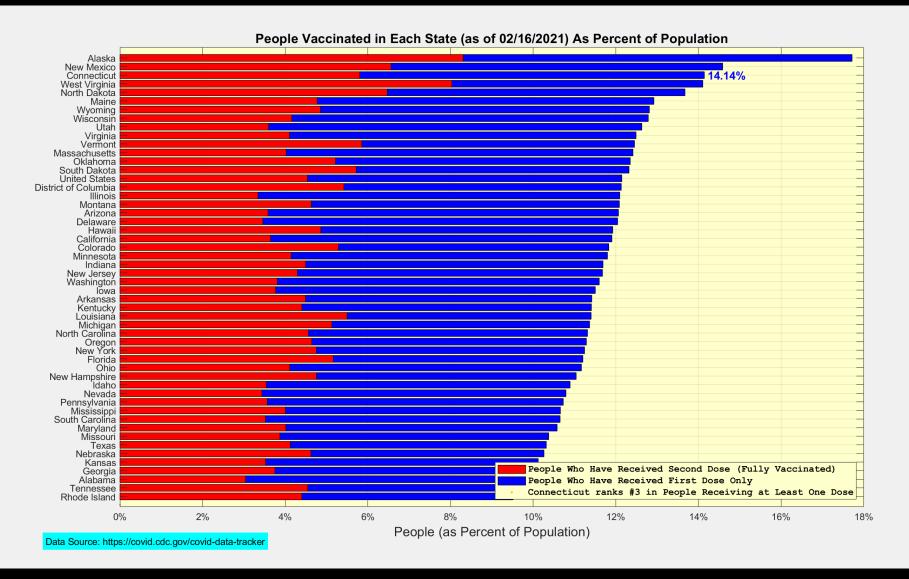

#### **Connecticut Vaccination Summary**

Tuesday, February 16, 2021

Connecticut ranks #3 among states in percent of population receiving at least one dose.

- 1 Connecticut ranks **#5** in administered doses as a percent of population.
- 2 Connecticut ranks #3 in delivered doses as percent of population.
- 3 Connecticut ranks #29 in administered doses as percent of delivered doses.

## People Vaccinated in Each State as Percent of Population