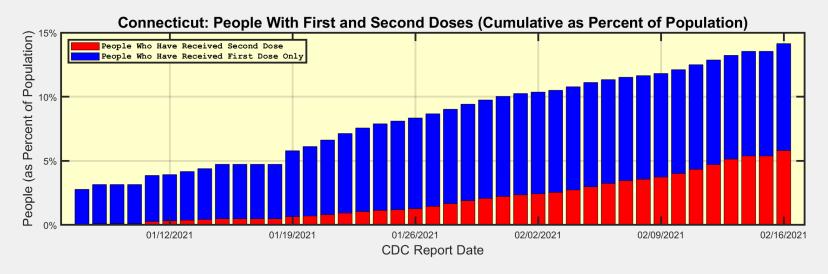

# **Connecticut and US Vaccination Summary**

| Connecticut (as of Tuesday February 16, 2021)             | Cumulative | Daily  |
|-----------------------------------------------------------|------------|--------|
| Doses Delivered                                           | 914,075    | 16,264 |
| Doses Administered                                        | 711,142    | 22,403 |
| Percent of Population Who Have Received First Dose Only   | 8.34%      |        |
| Percent of Population Who Have Received Second Dose       | 5.80%      |        |
| Percent of Population Who Have Received At Least One Dose | 14.14%     |        |
| Connecticut Rank Among 50 States and DC                   | 3          |        |

## People who have received First and Second Doses (Cumulative)