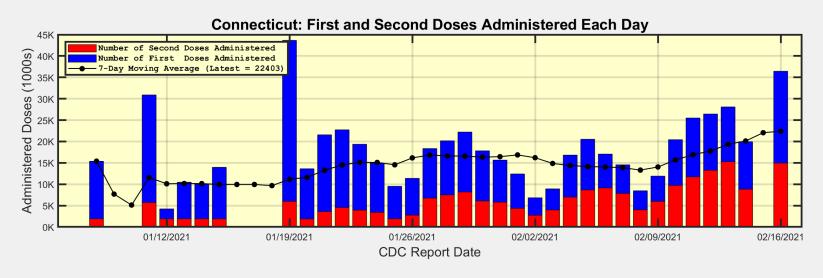

## First and Second Doses Administered Each Day

# **Connecticut and US Vaccination Summary**

| Connecticut (as of Tuesday February 16, 2021)             | Cumulative | Daily  |
|-----------------------------------------------------------|------------|--------|
| Doses Delivered                                           | 914,075    | 16,264 |
| Doses Administered                                        | 711,142    | 22,403 |
| Percent of Population Who Have Received First Dose Only   | 8.34%      |        |
| Percent of Population Who Have Received Second Dose       | 5.80%      |        |
| Percent of Population Who Have Received At Least One Dose | 14.14%     |        |
| Connecticut Rank Among 50 States and DC                   | 3          |        |