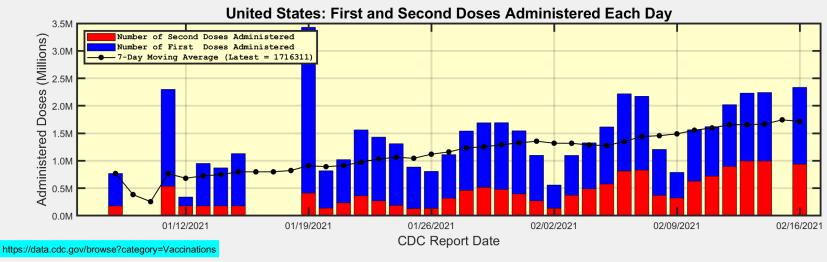

## First and Second Doses Administered Each Day

| United States (as of Tuesday February 16, 2021)           | Cumulative | Daily     |
|-----------------------------------------------------------|------------|-----------|
| Doses Delivered                                           | 71,657,975 | 1,251,314 |
| Doses Administered                                        | 55,220,364 | 1,716,311 |
| Percent of Population Who Have Received First Dose Only   | 7.61%      |           |
| Percent of Population Who Have Received Second Dose       | 4.54%      |           |
| Percent of Population Who Have Received At Least One Dose | 12.15%     |           |